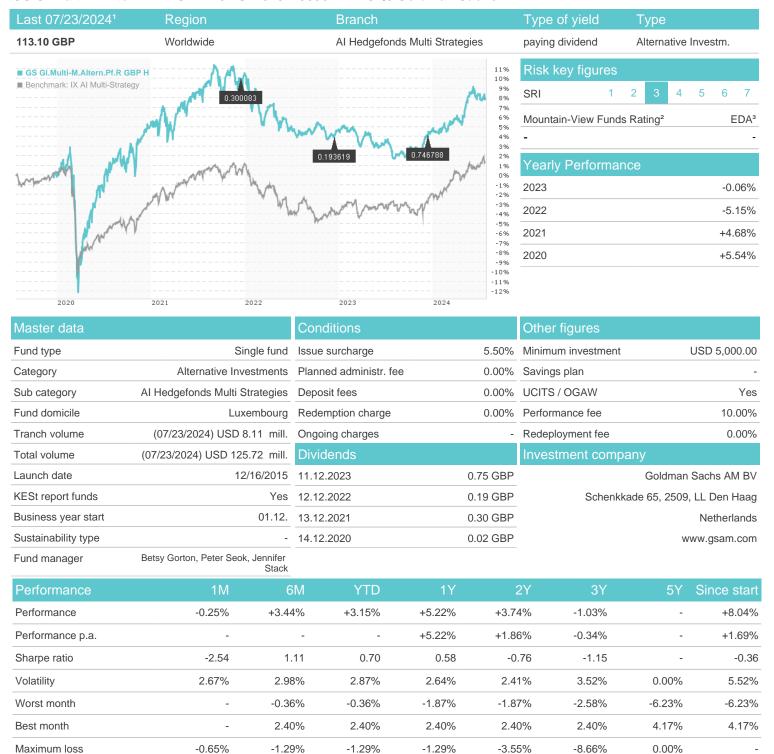

## GS GI.Multi-M.Altern.Pf.R GBP H / LU1254821983 / A14YCQ / Goldman Sachs AM BV

Austria, Germany, Switzerland

<sup>1</sup> Important note on update status: The displayed date refers exclusively to the calculation of the NAV.
2 The Mountain-View Data Fund Rating calculates a computative ranking for funds using yield, volatility and trend data. For more information visit MVD Funds Rating

<sup>3</sup> Displays the Ethical-Dynamical Ratio calculated according to standard criteria. The maximum value is 100. For more information visit EDA

# GS GI.Multi-M.Altern.Pf.R GBP H / LU1254821983 / A14YCQ / Goldman Sachs AM BV