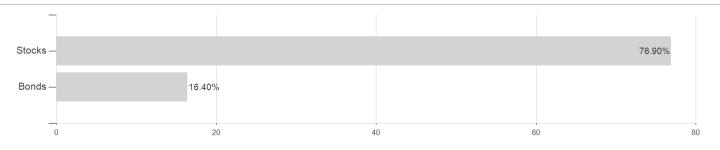

## GS GI.Multi-M.Altern.Pf.R GBP H / LU1254821983 / A14YCQ / Goldman Sachs AM BV



Austria, Germany, Switzerland

<sup>1</sup> Important note on update status: The displayed date refers exclusively to the calculation of the NAV.
2 The Mountain-View Data Fund Rating calculates a computative ranking for funds using yield, volatility and trend data. For more information visit MVD Funds Rating

<sup>3</sup> Displays the Ethical-Dynamical Ratio calculated according to standard criteria. The maximum value is 100. For more information visit EDA





# GS GI.Multi-M.Altern.Pf.R GBP H / LU1254821983 / A14YCQ / Goldman Sachs AM BV

### Assessment Structure

## Assets



# Countries Largest positions