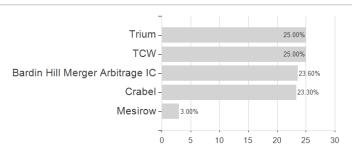

## GS GI.Multi-M.Altern.Pf.R GBP H / LU1254821983 / A14YCQ / Goldman Sachs AM BV



Austria, Germany, Switzerland

<sup>1</sup> Important note on update status: The displayed date refers exclusively to the calculation of the NAV.
2 The Mountain-View Data Fund Rating calculates a computative ranking for funds using yield, volatility and trend data. For more information visit MVD Funds Rating

<sup>3</sup> Displays the Ethical-Dynamical Ratio calculated according to standard criteria. The maximum value is 100. For more information visit EDA





# GS GI.Multi-M.Altern.Pf.R GBP H / LU1254821983 / A14YCQ / Goldman Sachs AM BV

### Assessment Structure

## Assets



# Countries Largest positions