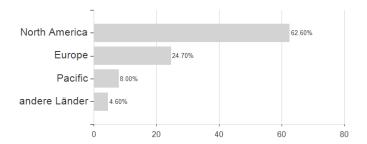

## GS GI.Multi-M.Altern.Pf.R GBP H / LU1254821983 / A14YCQ / Goldman Sachs AM BV



Austria, Germany, Switzerland

<sup>1</sup> Important note on update status: The displayed date refers exclusively to the calculation of the NAV.
2 The Mountain-View Data Fund Rating calculates a computative ranking for funds using yield, volatility and trend data. For more information visit MVD Funds Rating

<sup>3</sup> Displays the Ethical-Dynamical Ratio calculated according to standard criteria. The maximum value is 100. For more information visit EDA





# GS GI.Multi-M.Altern.Pf.R GBP H / LU1254821983 / A14YCQ / Goldman Sachs AM BV

### Assessment Structure

## Assets



# Countries Largest positions