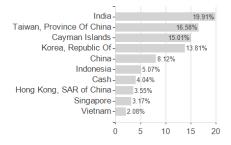

# T.Rowe P.F.S.Asian ex-Japan Eq.F.Q(USD) / LU0860350064 / A1T64P / T.Rowe Price M. (LU)



#### Distribution permission

Austria, Germany, Switzerland, Luxembourg, Czech Republic

<sup>1</sup> Important note on update status: The displayed date refers exclusively to the calculation of the NAV.
2 The Mountain-View Data Fund Rating calculates a computative ranking for funds using yield, volatility and trend data. For more information visit MVD Funds Rating

<sup>3</sup> Displays the Ethical-Dynamical Ratio calculated according to standard criteria. The maximum value is 100. For more information visit EDA





# T.Rowe P.F.S.Asian ex-Japan Eq.F.Q(USD) / LU0860350064 / A1T64P / T.Rowe Price M. (LU)

#### Assessment Structure



### Largest positions



Countries Branches Currencies



20



100