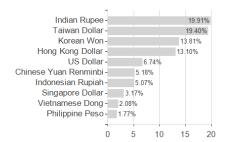

Rowe P.F.S.Asian ex-Japan Eq.F.Q(USD) / LU0860350064 / A1T64P / T.Rowe Price M. (LU)



#### Distribution permission

Austria, Germany, Switzerland, Luxembourg, Czech Republic

<sup>1</sup> Important note on update status: The displayed date refers exclusively to the calculation of the NAV.
2 The Mountain-View Data Fund Rating calculates a computative ranking for funds using yield, volatility and trend data. For more information visit MVD Funds Rating

<sup>3</sup> Displays the Ethical-Dynamical Ratio calculated according to standard criteria. The maximum value is 100. For more information visit EDA





# T.Rowe P.F.S.Asian ex-Japan Eq.F.Q(USD) / LU0860350064 / A1T64P / T.Rowe Price M. (LU)

#### Assessment Structure



### Largest positions



Countries Branches Currencies



20



100