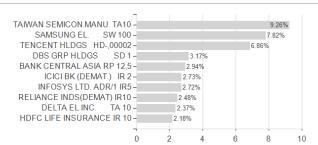

# T.Rowe P.F.S.Asian ex-Japan Eq.F.Q(USD) / LU0860350064 / A1T64P / T.Rowe Price M. (LU)



#### Distribution permission

Austria, Germany, Switzerland, Luxembourg, Czech Republic

<sup>1</sup> Important note on update status: The displayed date refers exclusively to the calculation of the NAV.
2 The Mountain-View Data Fund Rating calculates a computative ranking for funds using yield, volatility and trend data. For more information visit MVD Funds Rating

<sup>3</sup> Displays the Ethical-Dynamical Ratio calculated according to standard criteria. The maximum value is 100. For more information visit EDA





# T.Rowe P.F.S.Asian ex-Japan Eq.F.Q(USD) / LU0860350064 / A1T64P / T.Rowe Price M. (LU)

#### Assessment Structure



### Largest positions



Countries Branches Currencies



20



100