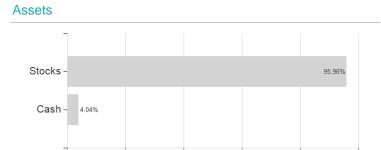

# T.Rowe P.F.S.Asian ex-Japan Eq.F.Q(USD) / LU0860350064 / A1T64P / T.Rowe Price M. (LU)



#### Distribution permission

Austria, Germany, Switzerland, Luxembourg, Czech Republic

<sup>1</sup> Important note on update status: The displayed date refers exclusively to the calculation of the NAV.
2 The Mountain-View Data Fund Rating calculates a computative ranking for funds using yield, volatility and trend data. For more information visit MVD Funds Rating

<sup>3</sup> Displays the Ethical-Dynamical Ratio calculated according to standard criteria. The maximum value is 100. For more information visit EDA





# T.Rowe P.F.S.Asian ex-Japan Eq.F.Q(USD) / LU0860350064 / A1T64P / T.Rowe Price M. (LU)

#### Assessment Structure



### Largest positions



Countries Branches Currencies



20



100