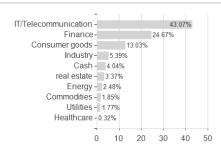

# T.Rowe P.F.S.Asian ex-Japan Eq.F.Q(USD) / LU0860350064 / A1T64P / T.Rowe Price M. (LU)



#### Distribution permission

Austria, Germany, Switzerland, Luxembourg, Czech Republic

<sup>1</sup> Important note on update status: The displayed date refers exclusively to the calculation of the NAV.
2 The Mountain-View Data Fund Rating calculates a computative ranking for funds using yield, volatility and trend data. For more information visit MVD Funds Rating

<sup>3</sup> Displays the Ethical-Dynamical Ratio calculated according to standard criteria. The maximum value is 100. For more information visit EDA





# T.Rowe P.F.S.Asian ex-Japan Eq.F.Q(USD) / LU0860350064 / A1T64P / T.Rowe Price M. (LU)

#### Assessment Structure



### Largest positions



Countries Branches Currencies



20



100