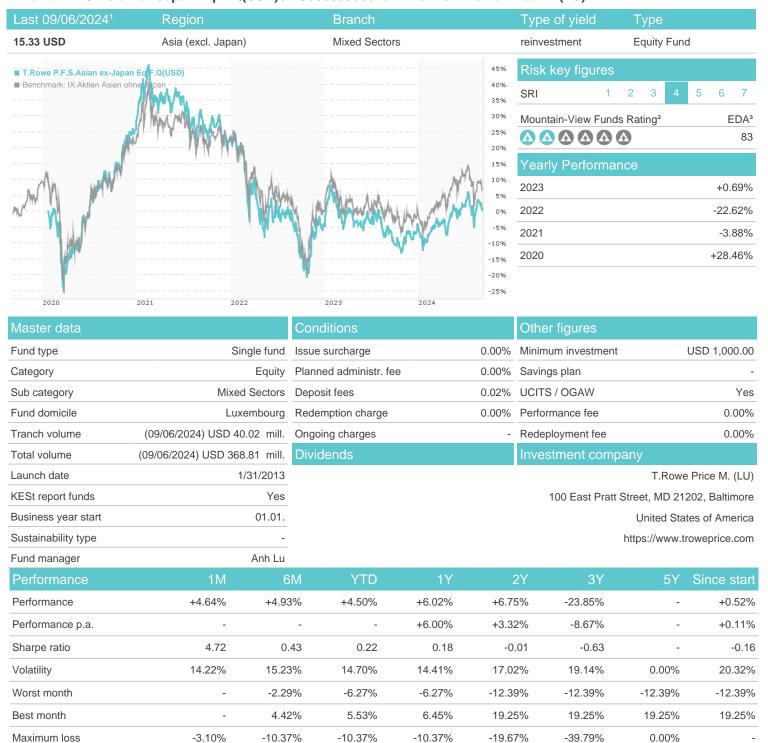

# T.Rowe P.F.S.Asian ex-Japan Eq.F.Q(USD) / LU0860350064 / A1T64P / T.Rowe Price M. (LU)

#### Distribution permission

Austria, Germany, Switzerland, Luxembourg, Czech Republic

<sup>1</sup> Important note on update status: The displayed date refers exclusively to the calculation of the NAV.
2 The Mountain-View Data Fund Rating calculates a computative ranking for funds using yield, volatility and trend data. For more information visit MVD Funds Rating

<sup>3</sup> Displays the Ethical-Dynamical Ratio calculated according to standard criteria. The maximum value is 100. For more information visit EDA