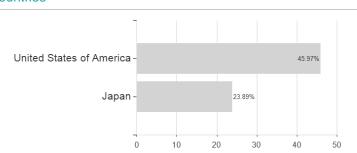

## GS GI.Strategic Macro Bd.Pf.R USD / LU1533065329 / A2DH0U / Goldman Sachs AM BV



### Distribution permission

Austria, Germany, Switzerland

<sup>1</sup> Important note on update status: The displayed date refers exclusively to the calculation of the NAV.
2 The Mountain-View Data Fund Rating calculates a computative ranking for funds using yield, volatility and trend data. For more information visit MVD Funds Rating

<sup>3</sup> Displays the Ethical-Dynamical Ratio calculated according to standard criteria. The maximum value is 100. For more information visit EDA





# GS GI.Strategic Macro Bd.Pf.R USD / LU1533065329 / A2DH0U / Goldman Sachs AM BV

80

100

120

#### Assessment Structure



20

40

## Countries



## Largest positions



## Currencies