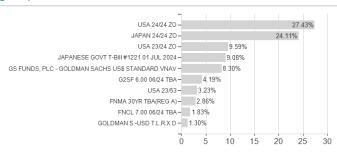

## GS GI.Strategic Macro Bd.Pf.R USD / LU1533065329 / A2DH0U / Goldman Sachs AM BV



### Distribution permission

Austria, Germany, Switzerland

<sup>1</sup> Important note on update status: The displayed date refers exclusively to the calculation of the NAV.
2 The Mountain-View Data Fund Rating calculates a computative ranking for funds using yield, volatility and trend data. For more information visit MVD Funds Rating

<sup>3</sup> Displays the Ethical-Dynamical Ratio calculated according to standard criteria. The maximum value is 100. For more information visit EDA





# GS GI.Strategic Macro Bd.Pf.R USD / LU1533065329 / A2DH0U / Goldman Sachs AM BV

80

100

120

#### Assessment Structure



20

40

## Countries



## Largest positions



## Currencies