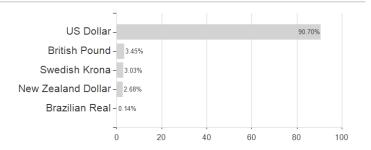

## GS GI.Strategic Macro Bd.Pf.R USD / LU1533065329 / A2DH0U / Goldman Sachs AM BV



### Distribution permission

Austria, Germany, Switzerland

<sup>1</sup> Important note on update status: The displayed date refers exclusively to the calculation of the NAV.
2 The Mountain-View Data Fund Rating calculates a computative ranking for funds using yield, volatility and trend data. For more information visit MVD Funds Rating

<sup>3</sup> Displays the Ethical-Dynamical Ratio calculated according to standard criteria. The maximum value is 100. For more information visit EDA





# GS GI.Strategic Macro Bd.Pf.R USD / LU1533065329 / A2DH0U / Goldman Sachs AM BV

80

100

120

#### Assessment Structure



20

40

## Countries



## Largest positions



## Currencies