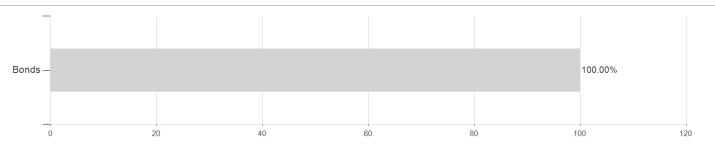

ibution permission

Worst month

Best month

Maximum loss

Germany, Switzerland, Czech Republic

0.00%

-1.43%

1.75%

-0.96%

-1.43%

3.33%

-1.45%

-1.45%

3.88%

-1.45%

-1.45%

3.88%

-4.91%

-2.54%

3.88%

-8.22%

-2.54%

4.65%

-9.19%

-2.54%

4.65%

<sup>1</sup> Important note on update status: The displayed date refers exclusively to the calculation of the NAV.

<sup>2</sup> The Mountain-View Data Fund Rating calculates a computative ranking for funds using yield, volatility and trend data. For more information visit MVD Funds Rating

<sup>3</sup> Displays the Ethical-Dynamical Ratio calculated according to standard criteria. The maximum value is 100. For more information visit EDA





# PWM Funds-Credit Allocation C / LU1785454932 / A2QK98 / FundPartner Sol.(EU)

### **Assets**



### Countries