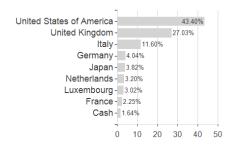

# Lazard Global Eq.Franchise Fund A EUR H / IE00BYR8PV08 / A2ADLQ / Lazard Fund M. (IE)



### Distribution permission

Austria, Germany, Switzerland

<sup>1</sup> Important note on update status: The displayed date refers exclusively to the calculation of the NAV.
2 The Mountain-View Data Fund Rating calculates a computative ranking for funds using yield, volatility and trend data. For more information visit MVD Funds Rating

<sup>3</sup> Displays the Ethical-Dynamical Ratio calculated according to standard criteria. The maximum value is 100. For more information visit EDA





## Lazard Global Eq.Franchise Fund A EUR H / IE00BYR8PV08 / A2ADLQ / Lazard Fund M. (IE)

#### Assessment Structure



## Largest positions



Countries Branches Currencies