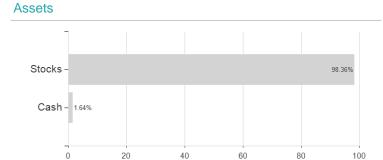

# Lazard Global Eq.Franchise Fund A EUR H / IE00BYR8PV08 / A2ADLQ / Lazard Fund M. (IE)



### Distribution permission

Austria, Germany, Switzerland

<sup>1</sup> Important note on update status: The displayed date refers exclusively to the calculation of the NAV.
2 The Mountain-View Data Fund Rating calculates a computative ranking for funds using yield, volatility and trend data. For more information visit MVD Funds Rating

<sup>3</sup> Displays the Ethical-Dynamical Ratio calculated according to standard criteria. The maximum value is 100. For more information visit EDA





## Lazard Global Eq.Franchise Fund A EUR H / IE00BYR8PV08 / A2ADLQ / Lazard Fund M. (IE)

#### Assessment Structure



## Largest positions



Countries Branches Currencies