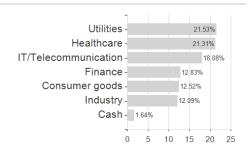

# Lazard Global Eq.Franchise Fund A EUR H / IE00BYR8PV08 / A2ADLQ / Lazard Fund M. (IE)



### Distribution permission

Austria, Germany, Switzerland

<sup>1</sup> Important note on update status: The displayed date refers exclusively to the calculation of the NAV.
2 The Mountain-View Data Fund Rating calculates a computative ranking for funds using yield, volatility and trend data. For more information visit MVD Funds Rating

<sup>3</sup> Displays the Ethical-Dynamical Ratio calculated according to standard criteria. The maximum value is 100. For more information visit EDA





## Lazard Global Eq.Franchise Fund A EUR H / IE00BYR8PV08 / A2ADLQ / Lazard Fund M. (IE)

#### Assessment Structure



## Largest positions



Countries Branches Currencies