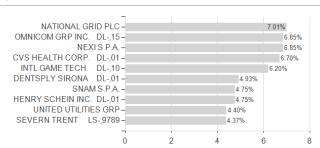

# Lazard Global Eq.Franchise Fund A EUR H / IE00BYR8PV08 / A2ADLQ / Lazard Fund M. (IE)



### Distribution permission

Austria, Germany, Switzerland

<sup>1</sup> Important note on update status: The displayed date refers exclusively to the calculation of the NAV.
2 The Mountain-View Data Fund Rating calculates a computative ranking for funds using yield, volatility and trend data. For more information visit MVD Funds Rating

<sup>3</sup> Displays the Ethical-Dynamical Ratio calculated according to standard criteria. The maximum value is 100. For more information visit EDA





## Lazard Global Eq.Franchise Fund A EUR H / IE00BYR8PV08 / A2ADLQ / Lazard Fund M. (IE)

#### Assessment Structure



## Largest positions



Countries Branches Currencies