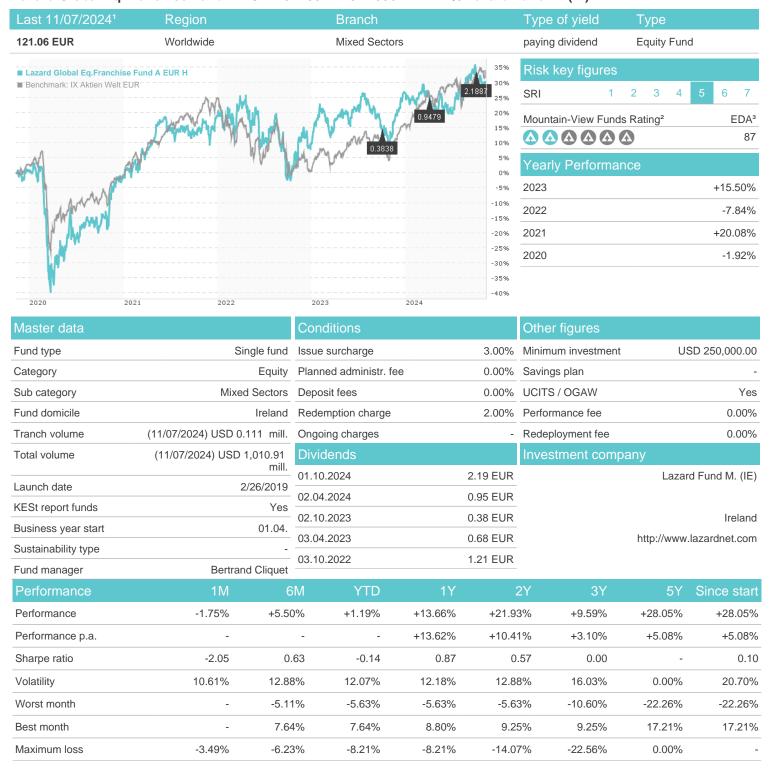

# Lazard Global Eq.Franchise Fund A EUR H / IE00BYR8PV08 / A2ADLQ / Lazard Fund M. (IE)

### Distribution permission

Austria, Germany, Switzerland

<sup>1</sup> Important note on update status: The displayed date refers exclusively to the calculation of the NAV.
2 The Mountain-View Data Fund Rating calculates a computative ranking for funds using yield, volatility and trend data. For more information visit MVD Funds Rating

<sup>3</sup> Displays the Ethical-Dynamical Ratio calculated according to standard criteria. The maximum value is 100. For more information visit EDA