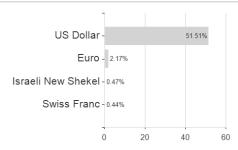

mum loss     | -0.82% | -2.55% | -2.55% | -2.55% | -2.92% | -8.28% | -10.19% |             |

#### Distribution permission

Fund

Austria, Germany, Switzerland, Czech Republic

<sup>1</sup> Important note on update status: The displayed date refers exclusively to the calculation of the NAV.

<sup>2</sup> The Mountain-View Data Fund Rating calculates a computative ranking for funds using yield, volatility and trend data. For more information visit MVD Funds Rating

<sup>3</sup> Displays the Ethical-Dynamical Ratio calculated according to standard criteria. The maximum value is 100. For more information visit EDA





# JPMorgan Funds - Multi-Manager Alternatives Fund S2 (acc) - USD / LU2050536973 / A2PSHZ / JPMorgan AM (EU)





#### Countries



## Largest positions



### **Branches**