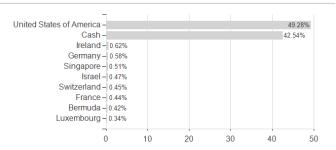

38%  | 2.38%  | 4.17%   | 4.17%       |
| Maximum loss     | -0.82% | -2.55% | -2.55% | -2.55% | -2.92% | -8.28% | -10.19% |             |

#### Distribution permission

Fund

Austria, Germany, Switzerland, Czech Republic

<sup>1</sup> Important note on update status: The displayed date refers exclusively to the calculation of the NAV.

<sup>2</sup> The Mountain-View Data Fund Rating calculates a computative ranking for funds using yield, volatility and trend data. For more information visit MVD Funds Rating

<sup>3</sup> Displays the Ethical-Dynamical Ratio calculated according to standard criteria. The maximum value is 100. For more information visit EDA





# JPMorgan Funds - Multi-Manager Alternatives Fund S2 (acc) - USD / LU2050536973 / A2PSHZ / JPMorgan AM (EU)





#### Countries



## Largest positions



### **Branches**