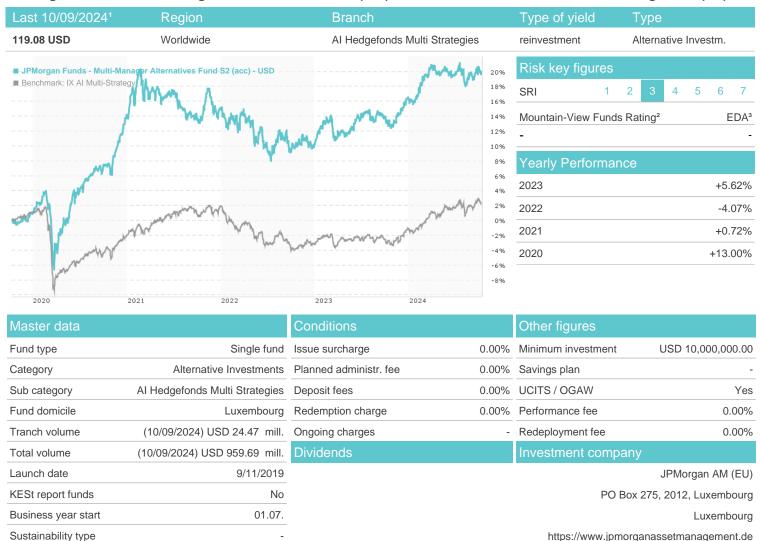

## JPMorgan Funds - Multi-Manager Alternatives Fund S2 (acc) - USD / LU2050536973 / A2PSHZ / JPMorgan AM (EU)

| stairiability type |                                                          | nttps://www.jpmorganassetmanagement.de |
|--------------------|----------------------------------------------------------|----------------------------------------|
| nd manager         | Paul A Zummo, Randy P Wachtel,<br>Christopher J Marshall |                                        |
|                    |                                                          |                                        |