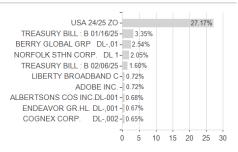

ximum loss     | -0.82% | -2.55% | -2.55% | -2.55% | -2.92% | -8.28% | -10.19% |             |

#### Distribution permission

Fund

Austria, Germany, Switzerland, Czech Republic

<sup>1</sup> Important note on update status: The displayed date refers exclusively to the calculation of the NAV.

<sup>2</sup> The Mountain-View Data Fund Rating calculates a computative ranking for funds using yield, volatility and trend data. For more information visit MVD Funds Rating

<sup>3</sup> Displays the Ethical-Dynamical Ratio calculated according to standard criteria. The maximum value is 100. For more information visit EDA





# JPMorgan Funds - Multi-Manager Alternatives Fund S2 (acc) - USD / LU2050536973 / A2PSHZ / JPMorgan AM (EU)





#### Countries



## Largest positions



### **Branches**