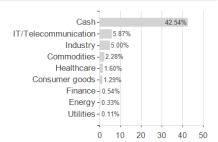

m loss     | -0.82% | -2.55% | -2.55% | -2.55% | -2.92% | -8.28% | -10.19% |             |

#### Distribution permission

Fund

Austria, Germany, Switzerland, Czech Republic

<sup>1</sup> Important note on update status: The displayed date refers exclusively to the calculation of the NAV.

<sup>2</sup> The Mountain-View Data Fund Rating calculates a computative ranking for funds using yield, volatility and trend data. For more information visit MVD Funds Rating

<sup>3</sup> Displays the Ethical-Dynamical Ratio calculated according to standard criteria. The maximum value is 100. For more information visit EDA





# JPMorgan Funds - Multi-Manager Alternatives Fund S2 (acc) - USD / LU2050536973 / A2PSHZ / JPMorgan AM (EU)





#### Countries



## Largest positions



### **Branches**