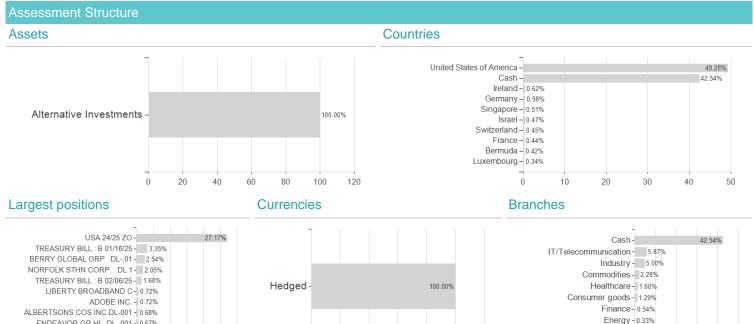

<sup>3</sup> Displays the Ethical-Dynamical Ratio calculated according to standard criteria. The maximum value is 100. For more information visit EDA

ENDEAVOR GR.HL. DL-,001 - 0.67%

COGNEX CORP. DL-,002 - 0.65%

10 15 20 25 30

Utilities - 0.11%