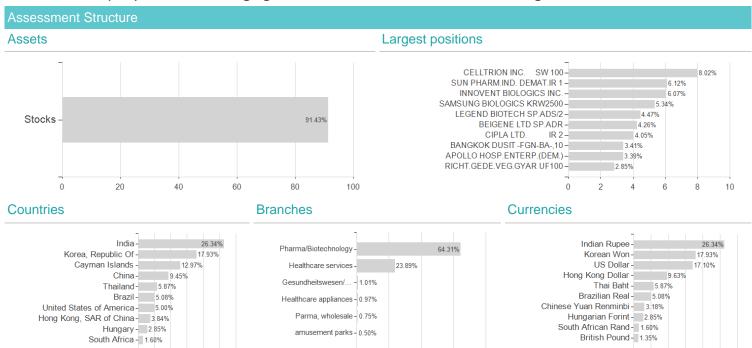

## Bellevue Funds (Lux) - Bellevue Emerging Markets Healthcare B USD - Accumulating / LU1585228452 / A2DPAU /

20