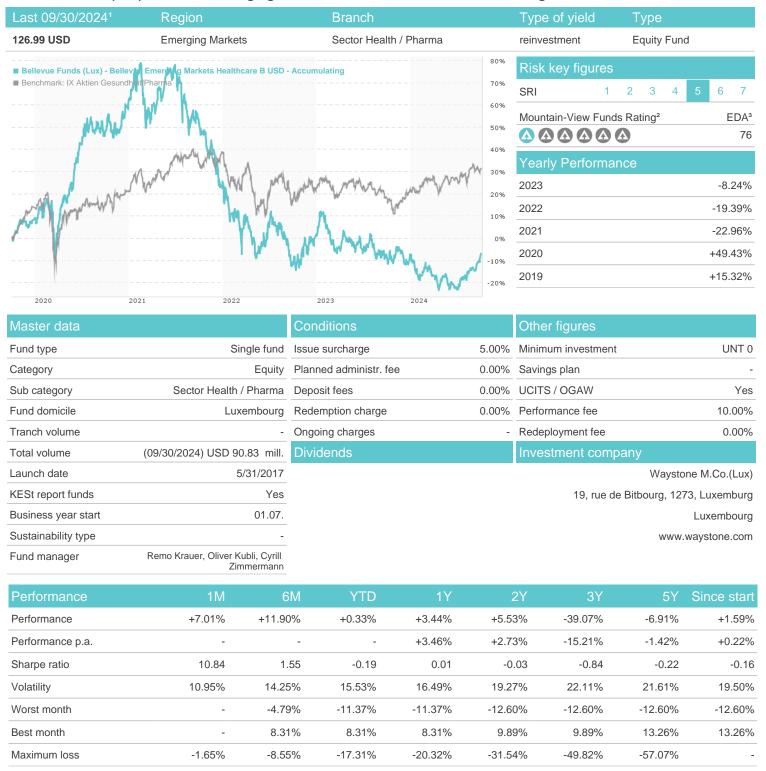

## Bellevue Funds (Lux) - Bellevue Emerging Markets Healthcare B USD - Accumulating / LU1585228452 / A2DPAU /

## Distribution permission

Austria, Germany, Switzerland, Czech Republic

<sup>1</sup> Important note on update status: The displayed date refers exclusively to the calculation of the NAV.

<sup>2</sup> The Mountain-View Data Fund Rating calculates a computative ranking for funds using yield, volatility and trend data. For more information visit MVD Funds Rating

<sup>3</sup> Displays the Ethical-Dynamical Ratio calculated according to standard criteria. The maximum value is 100. For more information visit EDA

5

10 15 20 25 30

10

15 20 25 30