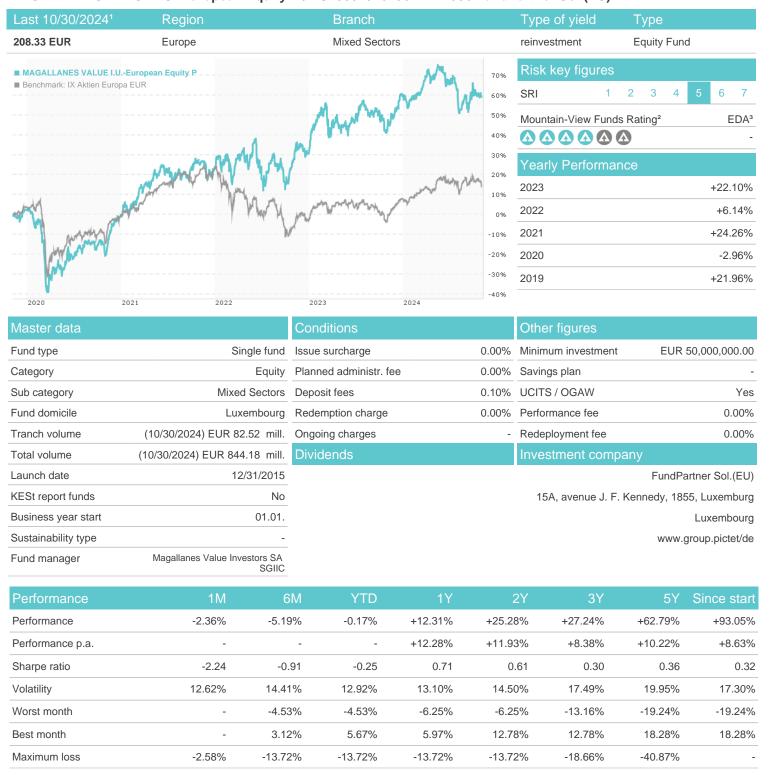

## MAGALLANES VALUE I.U.-European Equity P / LU1330191625 / A2AB95 / FundPartner Sol.(EU)

## Distribution permission

Germany, Switzerland, Luxembourg

<sup>1</sup> Important note on update status: The displayed date refers exclusively to the calculation of the NAV.

<sup>2</sup> The Mountain-View Data Fund Rating calculates a computative ranking for funds using yield, volatility and trend data. For more information visit MVD Funds Rating

<sup>3</sup> Displays the Ethical-Dynamical Ratio calculated according to standard criteria. The maximum value is 100. For more information visit EDA