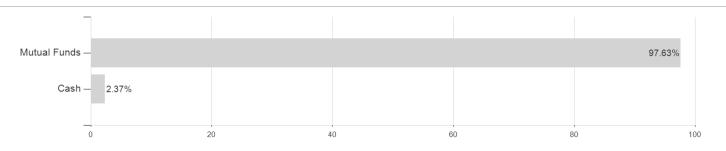

## Private Banking exklusiv EUR R01 (T) / AT0000A0T6K9 / 0A0T6K / Erste AM



## Distribution permission

Austria

<sup>1</sup> Important note on update status: The displayed date refers exclusively to the calculation of the NAV.
2 The Mountain-View Data Fund Rating calculates a computative ranking for funds using yield, volatility and trend data. For more information visit MVD Funds Rating

<sup>3</sup> Displays the Ethical-Dynamical Ratio calculated according to standard criteria. The maximum value is 100. For more information visit EDA





# Private Banking exklusiv EUR R01 (T) / AT0000A0T6K9 / 0A0T6K / Erste AM

#### Assessment Structure

### Assets



# Countries Largest positions