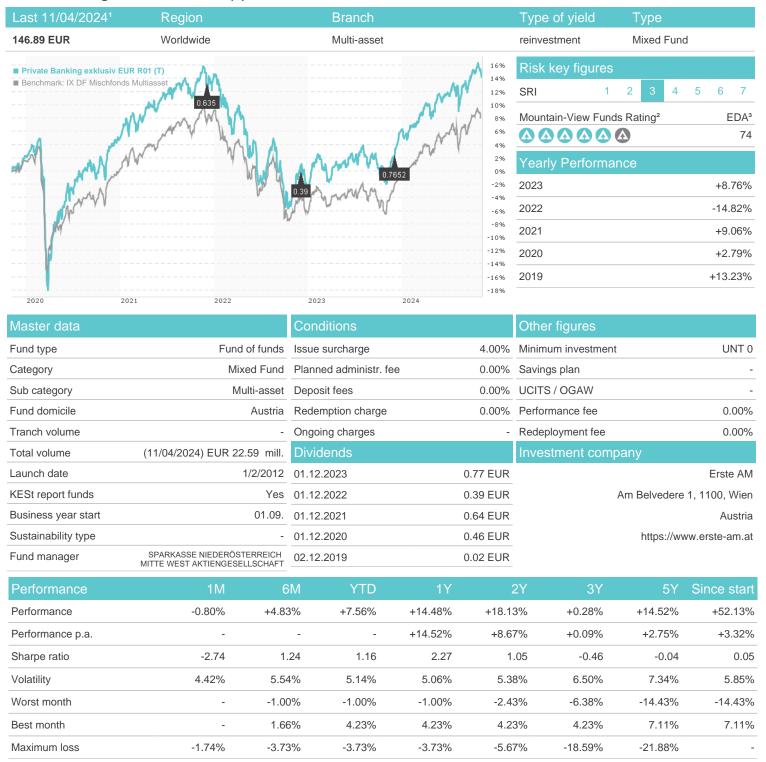

## Private Banking exklusiv EUR R01 (T) / AT0000A0T6K9 / 0A0T6K / Erste AM

## Distribution permission

Austria

<sup>1</sup> Important note on update status: The displayed date refers exclusively to the calculation of the NAV.
2 The Mountain-View Data Fund Rating calculates a computative ranking for funds using yield, volatility and trend data. For more information visit MVD Funds Rating

<sup>3</sup> Displays the Ethical-Dynamical Ratio calculated according to standard criteria. The maximum value is 100. For more information visit EDA

# Private Banking exklusiv EUR R01 (T) / AT0000A0T6K9 / 0A0T6K / Erste AM