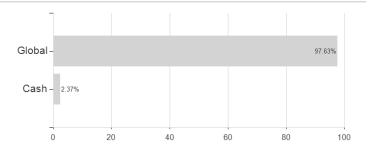

## Private Banking exklusiv EUR R01 (T) / AT0000A0T6K9 / 0A0T6K / Erste AM



## Distribution permission

Austria

<sup>1</sup> Important note on update status: The displayed date refers exclusively to the calculation of the NAV.
2 The Mountain-View Data Fund Rating calculates a computative ranking for funds using yield, volatility and trend data. For more information visit MVD Funds Rating

<sup>3</sup> Displays the Ethical-Dynamical Ratio calculated according to standard criteria. The maximum value is 100. For more information visit EDA





# Private Banking exklusiv EUR R01 (T) / AT0000A0T6K9 / 0A0T6K / Erste AM

#### Assessment Structure

### Assets



# Countries Largest positions