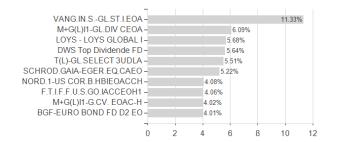

## Private Banking exklusiv EUR R01 (T) / AT0000A0T6K9 / 0A0T6K / Erste AM



## Distribution permission

Austria

<sup>1</sup> Important note on update status: The displayed date refers exclusively to the calculation of the NAV.
2 The Mountain-View Data Fund Rating calculates a computative ranking for funds using yield, volatility and trend data. For more information visit MVD Funds Rating

<sup>3</sup> Displays the Ethical-Dynamical Ratio calculated according to standard criteria. The maximum value is 100. For more information visit EDA





# Private Banking exklusiv EUR R01 (T) / AT0000A0T6K9 / 0A0T6K / Erste AM

#### Assessment Structure

### Assets



# Countries Largest positions