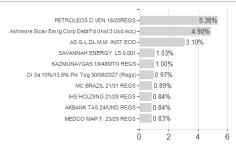

rging Markets Corporate Debt Fund - Z (ACC) USD / LU0860716496 / A1KAE9 / Ashmore IM (IE)



### Distribution permission

Austria, Germany, Switzerland, Luxembourg

<sup>1</sup> Important note on update status: The displayed date refers exclusively to the calculation of the NAV.

<sup>2</sup> The Mountain-View Data Fund Rating calculates a computative ranking for funds using yield, volatility and trend data. For more information visit MVD Funds Rating

<sup>3</sup> Displays the Ethical-Dynamical Ratio calculated according to standard criteria. The maximum value is 100. For more information visit EDA





### Ashmore SICAV Emerging Markets Corporate Debt Fund - Z (ACC) USD / LU0860716496 / A1KAE9 / Ashmore IM (IE)

#### Assessment Structure

# Assets

## Largest positions

### Countries







### Issuer

### Duration

Currencies