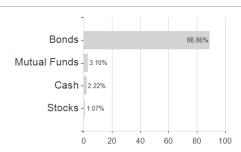

merging Markets Corporate Debt Fund - Z (ACC) USD / LU0860716496 / A1KAE9 / Ashmore IM (IE)



### Distribution permission

Austria, Germany, Switzerland, Luxembourg

<sup>1</sup> Important note on update status: The displayed date refers exclusively to the calculation of the NAV.

<sup>2</sup> The Mountain-View Data Fund Rating calculates a computative ranking for funds using yield, volatility and trend data. For more information visit MVD Funds Rating

<sup>3</sup> Displays the Ethical-Dynamical Ratio calculated according to standard criteria. The maximum value is 100. For more information visit EDA





### Ashmore SICAV Emerging Markets Corporate Debt Fund - Z (ACC) USD / LU0860716496 / A1KAE9 / Ashmore IM (IE)

#### Assessment Structure

# Assets

## Largest positions

### Countries







### Issuer

### Duration

Currencies