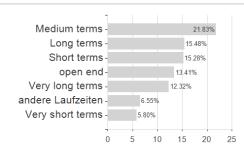

USD / LU0860716496 / A1KAE9 / Ashmore IM (IE)



### Distribution permission

Austria, Germany, Switzerland, Luxembourg

<sup>1</sup> Important note on update status: The displayed date refers exclusively to the calculation of the NAV.

<sup>2</sup> The Mountain-View Data Fund Rating calculates a computative ranking for funds using yield, volatility and trend data. For more information visit MVD Funds Rating

<sup>3</sup> Displays the Ethical-Dynamical Ratio calculated according to standard criteria. The maximum value is 100. For more information visit EDA





### Ashmore SICAV Emerging Markets Corporate Debt Fund - Z (ACC) USD / LU0860716496 / A1KAE9 / Ashmore IM (IE)

#### Assessment Structure

# Assets

## Largest positions

### Countries







### Issuer

### Duration

Currencies