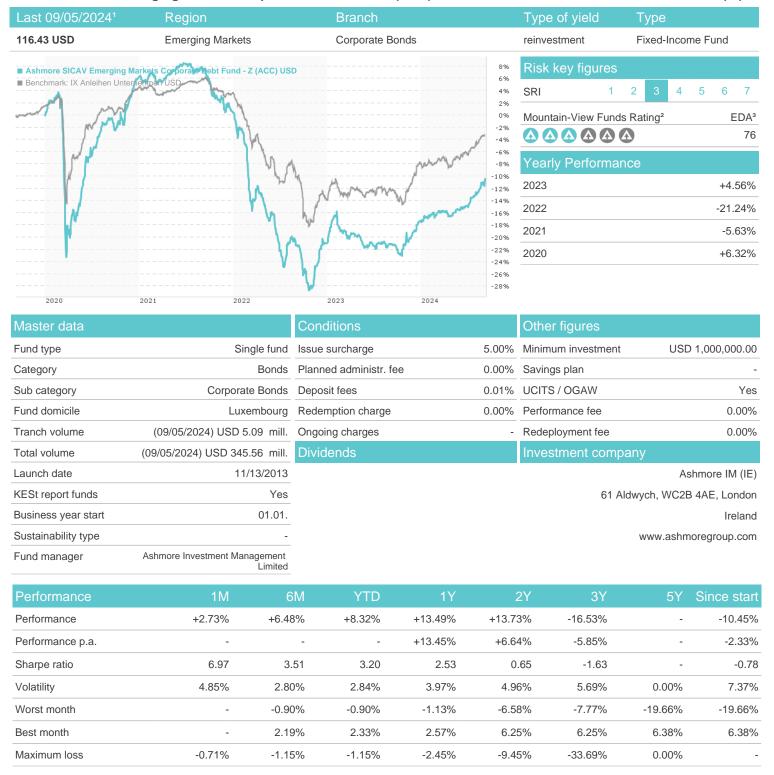

### Ashmore SICAV Emerging Markets Corporate Debt Fund - Z (ACC) USD / LU0860716496 / A1KAE9 / Ashmore IM (IE)

### Distribution permission

Austria, Germany, Switzerland, Luxembourg

<sup>1</sup> Important note on update status: The displayed date refers exclusively to the calculation of the NAV.

<sup>2</sup> The Mountain-View Data Fund Rating calculates a computative ranking for funds using yield, volatility and trend data. For more information visit MVD Funds Rating

<sup>3</sup> Displays the Ethical-Dynamical Ratio calculated according to standard criteria. The maximum value is 100. For more information visit EDA