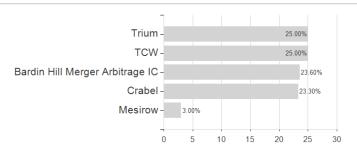

### GS GI.Multi-M.Altern.Pf.R USD / LU1304035220 / A141XC / Goldman Sachs AM BV



Austria, Germany, Switzerland

<sup>1</sup> Important note on update status: The displayed date refers exclusively to the calculation of the NAV.
2 The Mountain-View Data Fund Rating calculates a computative ranking for funds using yield, volatility and trend data. For more information visit MVD Funds Rating

<sup>3</sup> Displays the Ethical-Dynamical Ratio calculated according to standard criteria. The maximum value is 100. For more information visit EDA





### GS GI.Multi-M.Altern.Pf.R USD / LU1304035220 / A141XC / Goldman Sachs AM BV

### Assessment Structure

# Assets



## Countries Largest positions