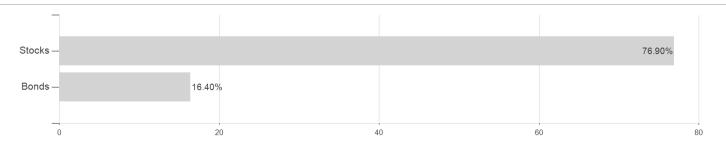

### GS GI.Multi-M.Altern.Pf.R USD / LU1304035220 / A141XC / Goldman Sachs AM BV



Austria, Germany, Switzerland

<sup>1</sup> Important note on update status: The displayed date refers exclusively to the calculation of the NAV.
2 The Mountain-View Data Fund Rating calculates a computative ranking for funds using yield, volatility and trend data. For more information visit MVD Funds Rating

<sup>3</sup> Displays the Ethical-Dynamical Ratio calculated according to standard criteria. The maximum value is 100. For more information visit EDA





### GS GI.Multi-M.Altern.Pf.R USD / LU1304035220 / A141XC / Goldman Sachs AM BV

### Assessment Structure

# Assets



## Countries Largest positions