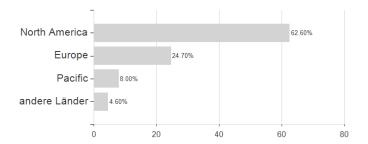

### GS GI.Multi-M.Altern.Pf.R USD / LU1304035220 / A141XC / Goldman Sachs AM BV



Austria, Germany, Switzerland

<sup>1</sup> Important note on update status: The displayed date refers exclusively to the calculation of the NAV.
2 The Mountain-View Data Fund Rating calculates a computative ranking for funds using yield, volatility and trend data. For more information visit MVD Funds Rating

<sup>3</sup> Displays the Ethical-Dynamical Ratio calculated according to standard criteria. The maximum value is 100. For more information visit EDA





### GS GI.Multi-M.Altern.Pf.R USD / LU1304035220 / A141XC / Goldman Sachs AM BV

### Assessment Structure

# Assets



## Countries Largest positions