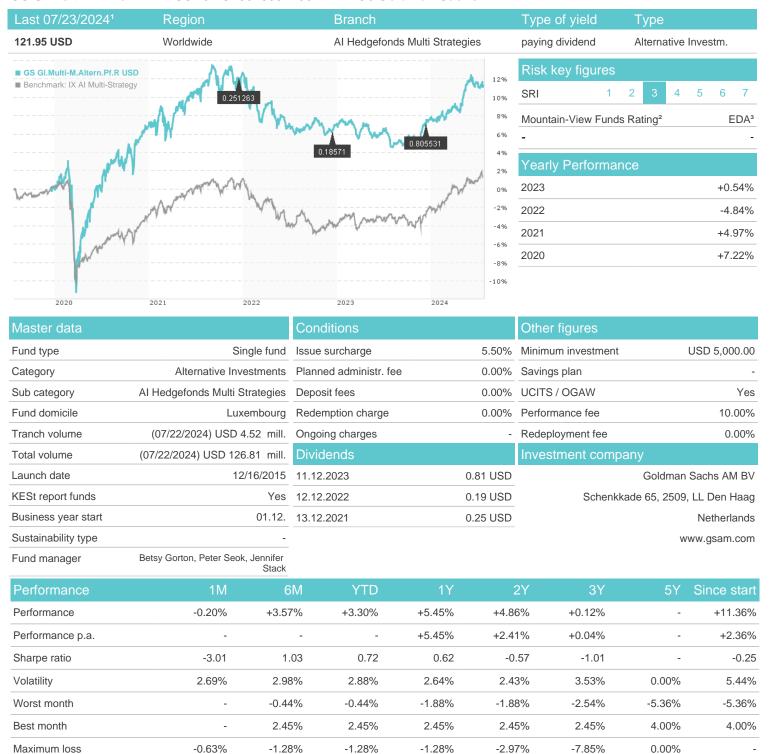

### GS GI.Multi-M.Altern.Pf.R USD / LU1304035220 / A141XC / Goldman Sachs AM BV

Austria, Germany, Switzerland

<sup>1</sup> Important note on update status: The displayed date refers exclusively to the calculation of the NAV.
2 The Mountain-View Data Fund Rating calculates a computative ranking for funds using yield, volatility and trend data. For more information visit MVD Funds Rating

<sup>3</sup> Displays the Ethical-Dynamical Ratio calculated according to standard criteria. The maximum value is 100. For more information visit EDA

### GS GI.Multi-M.Altern.Pf.R USD / LU1304035220 / A141XC / Goldman Sachs AM BV