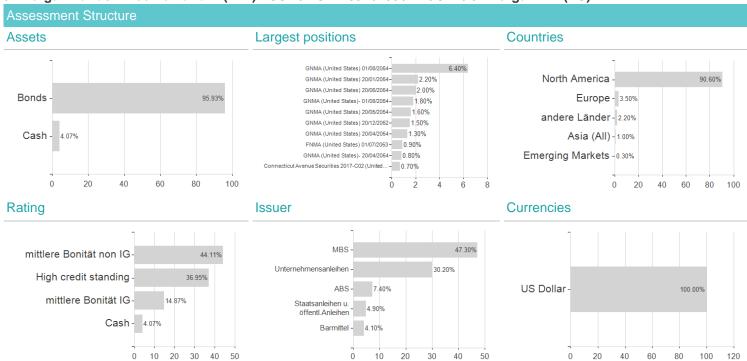

## JPMorgan Funds - Income Fund A (mth) - USD / LU1128926489 / A2JC14 / JPMorgan AM (EU)