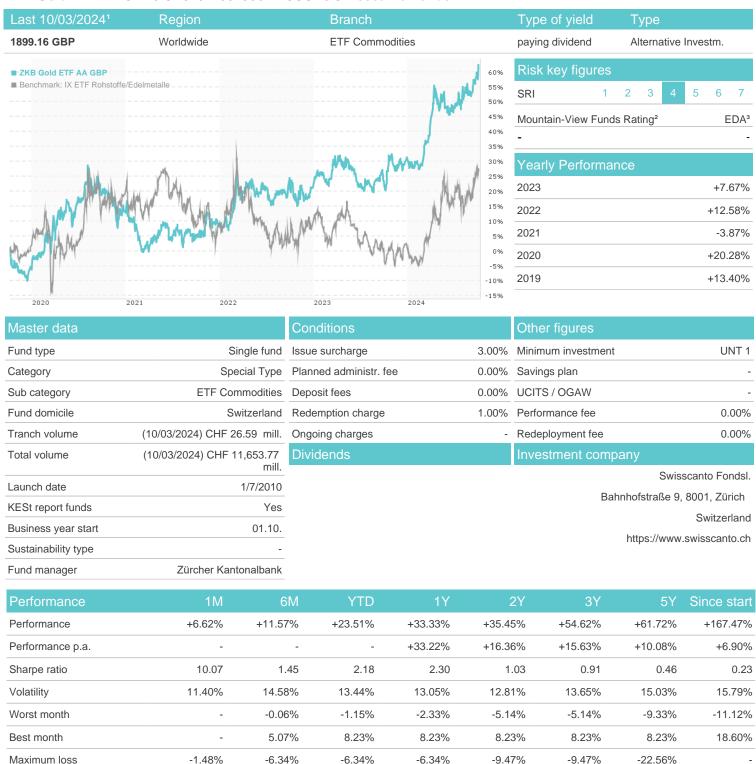

## ZKB Gold ETF AA GBP / CH0104493298 / A1CSGX / Swisscanto Fondsl.

Switzerland

<sup>1</sup> Important note on update status: The displayed date refers exclusively to the calculation of the NAV.
2 The Mountain-View Data Fund Rating calculates a computative ranking for funds using yield, volatility and trend data. For more information visit MVD Funds Rating

## ZKB Gold ETF AA GBP / CH0104493298 / A1CSGX / Swisscanto Fondsl.

3 Displays the Ethical-Dynamical Ratio calculated according to standard criteria. The maximum value is 100. For more information visit EDA