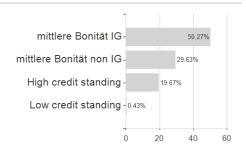

### Raiffeisen-Mehrwert 2025 R T / AT0000A298N5 / 0A298N / Raiffeisen KAG



### Distribution permission

Austria

<sup>1</sup> Important note on update status: The displayed date refers exclusively to the calculation of the NAV.
2 The Mountain-View Data Fund Rating calculates a computative ranking for funds using yield, volatility and trend data. For more information visit MVD Funds Rating

<sup>3</sup> Displays the Ethical-Dynamical Ratio calculated according to standard criteria. The maximum value is 100. For more information visit EDA





## Raiffeisen-Mehrwert 2025 R T / AT0000A298N5 / 0A298N / Raiffeisen KAG

#### Assessment Structure

#### 7 1000001110111 Otrabian

**Assets** 

# Largest positions





Countries Rating Currencies