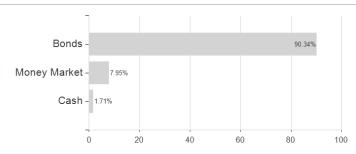

### Raiffeisen-Mehrwert 2025 R T / AT0000A298N5 / 0A298N / Raiffeisen KAG



### Distribution permission

Austria

<sup>1</sup> Important note on update status: The displayed date refers exclusively to the calculation of the NAV.
2 The Mountain-View Data Fund Rating calculates a computative ranking for funds using yield, volatility and trend data. For more information visit MVD Funds Rating

<sup>3</sup> Displays the Ethical-Dynamical Ratio calculated according to standard criteria. The maximum value is 100. For more information visit EDA





## Raiffeisen-Mehrwert 2025 R T / AT0000A298N5 / 0A298N / Raiffeisen KAG

#### Assessment Structure

#### 7 1000001110111 Otrabian

**Assets** 

# Largest positions





Countries Rating Currencies