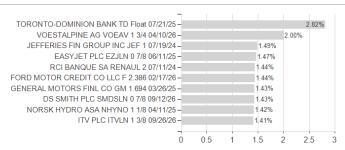

### Raiffeisen-Mehrwert 2025 R T / AT0000A298N5 / 0A298N / Raiffeisen KAG



### Distribution permission

Austria

<sup>1</sup> Important note on update status: The displayed date refers exclusively to the calculation of the NAV.
2 The Mountain-View Data Fund Rating calculates a computative ranking for funds using yield, volatility and trend data. For more information visit MVD Funds Rating

<sup>3</sup> Displays the Ethical-Dynamical Ratio calculated according to standard criteria. The maximum value is 100. For more information visit EDA





## Raiffeisen-Mehrwert 2025 R T / AT0000A298N5 / 0A298N / Raiffeisen KAG

#### Assessment Structure

#### 7 1000001110111 Otrabian

**Assets** 

# Largest positions





Countries Rating Currencies