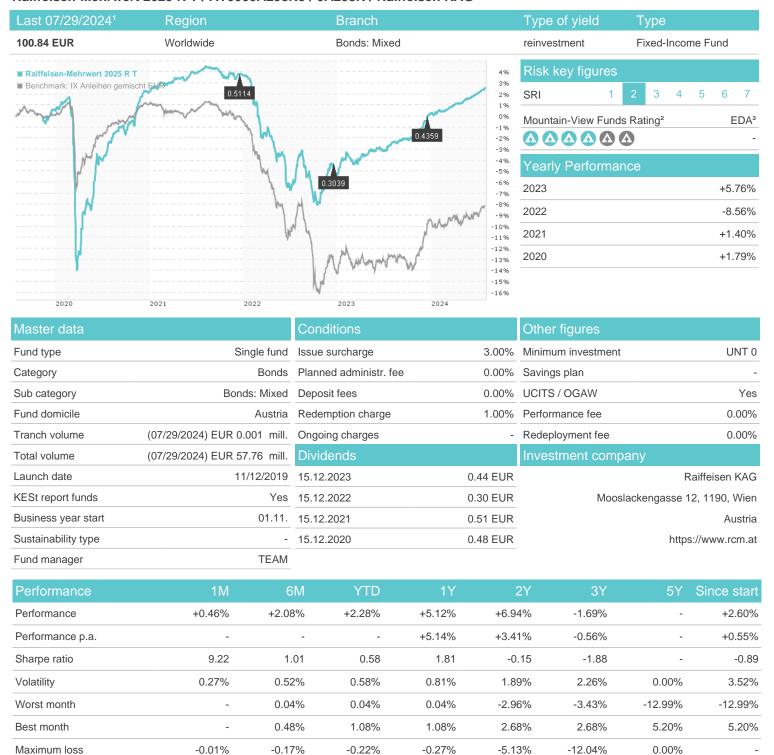

### Raiffeisen-Mehrwert 2025 R T / AT0000A298N5 / 0A298N / Raiffeisen KAG

### Distribution permission

Austria

<sup>1</sup> Important note on update status: The displayed date refers exclusively to the calculation of the NAV.
2 The Mountain-View Data Fund Rating calculates a computative ranking for funds using yield, volatility and trend data. For more information visit MVD Funds Rating

<sup>3</sup> Displays the Ethical-Dynamical Ratio calculated according to standard criteria. The maximum value is 100. For more information visit EDA