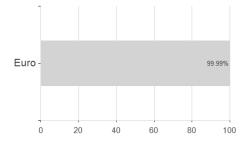

### Raiffeisen-Mehrwert 2025 R T / AT0000A298N5 / 0A298N / Raiffeisen KAG



### Distribution permission

Austria

<sup>1</sup> Important note on update status: The displayed date refers exclusively to the calculation of the NAV.
2 The Mountain-View Data Fund Rating calculates a computative ranking for funds using yield, volatility and trend data. For more information visit MVD Funds Rating

<sup>3</sup> Displays the Ethical-Dynamical Ratio calculated according to standard criteria. The maximum value is 100. For more information visit EDA





## Raiffeisen-Mehrwert 2025 R T / AT0000A298N5 / 0A298N / Raiffeisen KAG

#### Assessment Structure

#### 7 1000001110111 Otrabian

**Assets** 

# Largest positions





Countries Rating Currencies