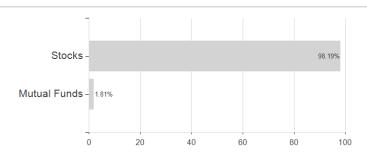

1.80%  | 14.86%   | 14.86%      |
| Maximum loss     | -3.84% | -4.14%  | -4.14%  | -7.41%  | -17.49% | -17.49% | -36.92%  | -           |

#### Distribution permission

Austria, Germany, Switzerland, Luxembourg

<sup>1</sup> Important note on update status: The displayed date refers exclusively to the calculation of the NAV.





# JPMorgan Funds - America Equity Fund - JPM America Equity I (acc) - EUR / LU1734444273 / A2H9KC / JPMorgan 2 The Mountain-View Data Fund Rating calculates a computative ranking for funds using yield, volatility and trend data. For more information visit MVD Funds Rating

3 Displays the Ethical-Dynamical Ratio calculated according to standard criteria. The maximum value is 100. For more information visit EDA

### **Assessment Structure**



# Largest positions





Countries **Branches** Currencies