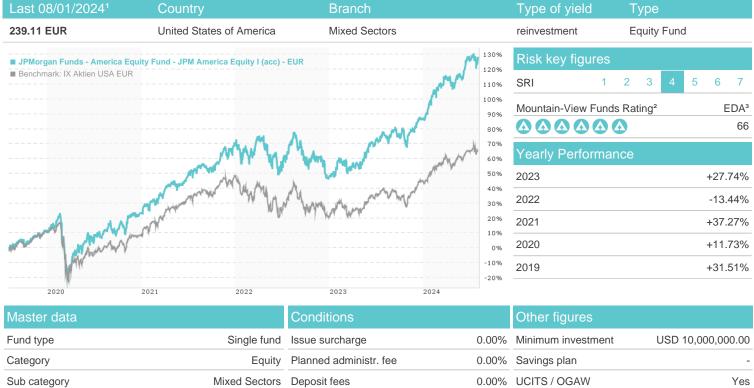

# JPMorgan Funds - America Equity Fund - JPM America Equity I (acc) - EUR / LU1734444273 / A2H9KC / JPMorgan

Redemption charge

Ongoing charges

0.00%

Performance fee

Redeployment fee

JPMorgan AM (EU)

PO Box 275, 2012, Luxembourg

Luxembourg

0.00%

0.00%

https://www.jpmorganassetmanagement.de

| Master data         |                                    |  |  |  |  |  |
|---------------------|------------------------------------|--|--|--|--|--|
| Fund type           | Single fund                        |  |  |  |  |  |
| Category            | Equity                             |  |  |  |  |  |
| Sub category        | Mixed Sectors                      |  |  |  |  |  |
| Fund domicile       | Luxembourg                         |  |  |  |  |  |
| Tranch volume       | (08/01/2024) USD 259.03 mill.      |  |  |  |  |  |
| Total volume        | (08/01/2024) USD 7,359.05<br>mill. |  |  |  |  |  |
| Launch date         | 9/17/2018                          |  |  |  |  |  |
| KESt report funds   | Yes                                |  |  |  |  |  |
| Business year start | 01.07.                             |  |  |  |  |  |
| Sustainability type | -                                  |  |  |  |  |  |
| Fund manager        | Jonathan Simon, Timothy<br>Parton  |  |  |  |  |  |

| Performance      | 1M     | 6M      | YTD     | 1Y      | 2Y      | 3Y      | 5Y       | Since start |
|------------------|--------|---------|---------|---------|---------|---------|----------|-------------|
| Performance      | +0.92% | +15.83% | +21.62% | +28.11% | +34.41% | +49.58% | +116.10% | +139.11%    |
| Performance p.a. | -      | -       | -       | +28.02% | +15.91% | +14.37% | +16.64%  | +15.99%     |
| Sharpe ratio     | 0.62   | 2.64    | 3.25    | 2.20    | 0.87    | 0.69    | 0.70     | 0.68        |
| Volatility       | 12.56% | 11.59%  | 11.20%  | 11.12%  | 14.09%  | 15.55%  | 18.50%   | 18.11%      |
| Worst month      | -      | -2.38%  | -2.38%  | -4.14%  | -7.46%  | -7.46%  | -12.90%  | -12.90%     |
| Best month       | -      | 7.39%   | 7.39%   | 7.39%   | 7.39%   | 11.80%  | 14.86%   | 14.86%      |
| Maximum loss     | -3.84% | -4.14%  | -4.14%  | -7.41%  | -17.49% | -17.49% | -36.92%  | -           |

# JPMorgan Funds - America Equity Fund - JPM America Equity I (acc) - EUR / LU1734444273 / A2H9KC / JPMorgan 2 The Mountain-View Data Fund Rating calculates a computative ranking for funds using yield, volatility and trend data. For more information visit MVD Funds Rating

3 Displays the Ethical-Dynamical Ratio calculated according to standard criteria. The maximum value is 100. For more information visit EDA