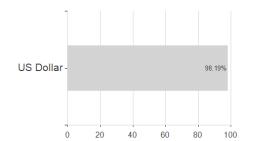

loss     | -3.84% | -4.14%  | -4.14%  | -7.41%  | -17.49% | -17.49% | -36.92%  | -           |

#### Distribution permission

Austria, Germany, Switzerland, Luxembourg

<sup>1</sup> Important note on update status: The displayed date refers exclusively to the calculation of the NAV.





# JPMorgan Funds - America Equity Fund - JPM America Equity I (acc) - EUR / LU1734444273 / A2H9KC / JPMorgan 2 The Mountain-View Data Fund Rating calculates a computative ranking for funds using yield, volatility and trend data. For more information visit MVD Funds Rating

3 Displays the Ethical-Dynamical Ratio calculated according to standard criteria. The maximum value is 100. For more information visit EDA

### **Assessment Structure**



# Largest positions





Countries **Branches** Currencies