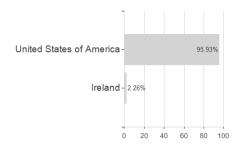

imum loss     | -3.84% | -4.14%  | -4.14%  | -7.41%  | -17.49% | -17.49% | -36.92%  | -           |

#### Distribution permission

Austria, Germany, Switzerland, Luxembourg

<sup>1</sup> Important note on update status: The displayed date refers exclusively to the calculation of the NAV.





# JPMorgan Funds - America Equity Fund - JPM America Equity I (acc) - EUR / LU1734444273 / A2H9KC / JPMorgan 2 The Mountain-View Data Fund Rating calculates a computative ranking for funds using yield, volatility and trend data. For more information visit MVD Funds Rating

3 Displays the Ethical-Dynamical Ratio calculated according to standard criteria. The maximum value is 100. For more information visit EDA

### **Assessment Structure**



# Largest positions





Countries **Branches** Currencies