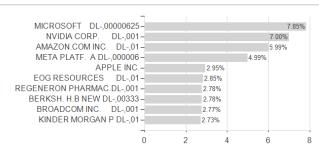

80%  | 14.86%   | 14.86%      |
| Maximum loss     | -3.84% | -4.14%  | -4.14%  | -7.41%  | -17.49% | -17.49% | -36.92%  | -           |

#### Distribution permission

Austria, Germany, Switzerland, Luxembourg

<sup>1</sup> Important note on update status: The displayed date refers exclusively to the calculation of the NAV.





# JPMorgan Funds - America Equity Fund - JPM America Equity I (acc) - EUR / LU1734444273 / A2H9KC / JPMorgan 2 The Mountain-View Data Fund Rating calculates a computative ranking for funds using yield, volatility and trend data. For more information visit MVD Funds Rating

3 Displays the Ethical-Dynamical Ratio calculated according to standard criteria. The maximum value is 100. For more information visit EDA

### **Assessment Structure**



# Largest positions





Countries **Branches** Currencies