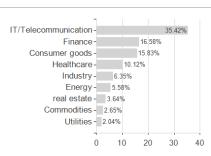

um loss     | -3.84% | -4.14%  | -4.14%  | -7.41%  | -17.49% | -17.49% | -36.92%  | -           |

#### Distribution permission

Austria, Germany, Switzerland, Luxembourg

<sup>1</sup> Important note on update status: The displayed date refers exclusively to the calculation of the NAV.





# JPMorgan Funds - America Equity Fund - JPM America Equity I (acc) - EUR / LU1734444273 / A2H9KC / JPMorgan 2 The Mountain-View Data Fund Rating calculates a computative ranking for funds using yield, volatility and trend data. For more information visit MVD Funds Rating

3 Displays the Ethical-Dynamical Ratio calculated according to standard criteria. The maximum value is 100. For more information visit EDA

### **Assessment Structure**



# Largest positions





Countries **Branches** Currencies