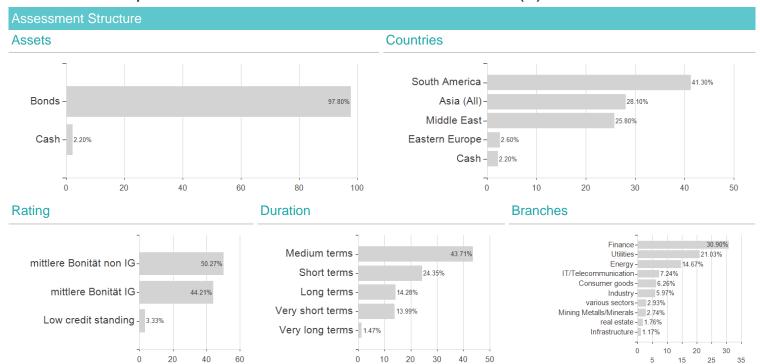

## Lazard Em.Mkts.Corporate Debt Fd.A / IE00B9765N18 / A2P0ZL / Lazard Fund M. (IE)