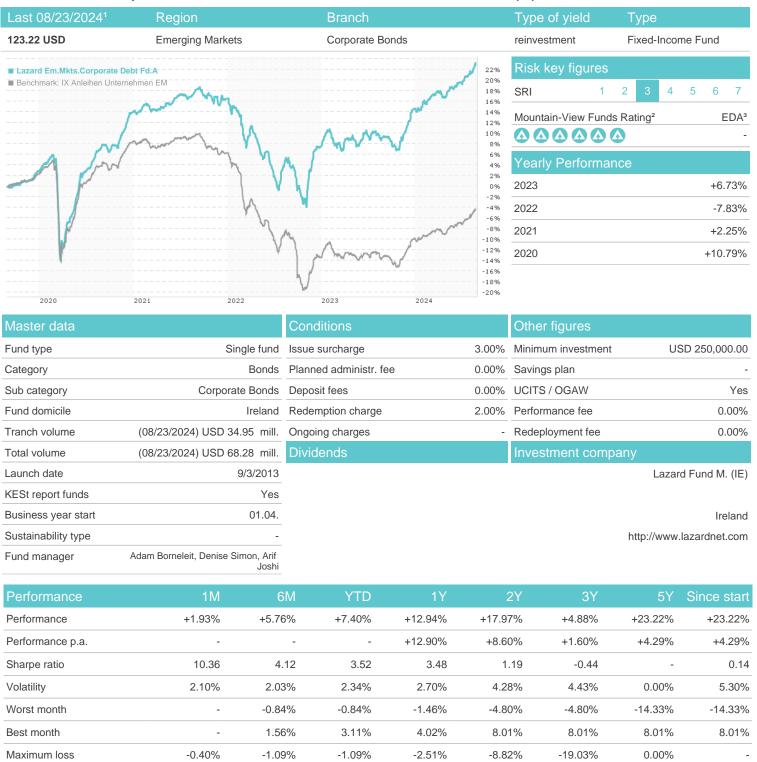

## Lazard Em.Mkts.Corporate Debt Fd.A / IE00B9765N18 / A2P0ZL / Lazard Fund M. (IE)

## Distribution permission

Austria, Germany, Switzerland

Important note on update status: The displayed date refers exclusively to the calculation of the NAV.

<sup>2</sup> The Mountain-View Data Fund Rating calculates a computative ranking for funds using yield, volatility and trend data. For more information visit MVD Funds Rating

<sup>3</sup> Displays the Ethical-Dynamical Ratio calculated according to standard criteria. The maximum value is 100. For more information visit EDA