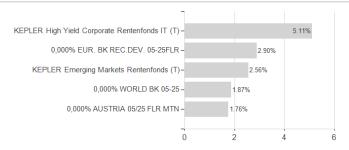

### KEPLER Rent 2026 A / AT00RENT26A7 / A2PLW6 / KEPLER-FONDS KAG



### Distribution permission

Austria, Germany

<sup>1</sup> Important note on update status: The displayed date refers exclusively to the calculation of the NAV.
2 The Mountain-View Data Fund Rating calculates a computative ranking for funds using yield, volatility and trend data. For more information visit MVD Funds Rating

<sup>3</sup> Displays the Ethical-Dynamical Ratio calculated according to standard criteria. The maximum value is 100. For more information visit EDA





## KEPLER Rent 2026 A / AT00RENT26A7 / A2PLW6 / KEPLER-FONDS KAG

#### Assessment Structure

## Assets



# Largest positions Countries