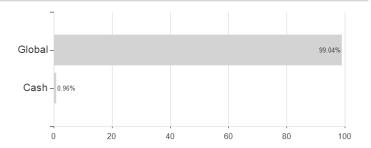

### KEPLER Rent 2026 A / AT00RENT26A7 / A2PLW6 / KEPLER-FONDS KAG



### Distribution permission

Austria, Germany

<sup>1</sup> Important note on update status: The displayed date refers exclusively to the calculation of the NAV.
2 The Mountain-View Data Fund Rating calculates a computative ranking for funds using yield, volatility and trend data. For more information visit MVD Funds Rating

<sup>3</sup> Displays the Ethical-Dynamical Ratio calculated according to standard criteria. The maximum value is 100. For more information visit EDA





## KEPLER Rent 2026 A / AT00RENT26A7 / A2PLW6 / KEPLER-FONDS KAG

#### Assessment Structure

## Assets



# Largest positions Countries