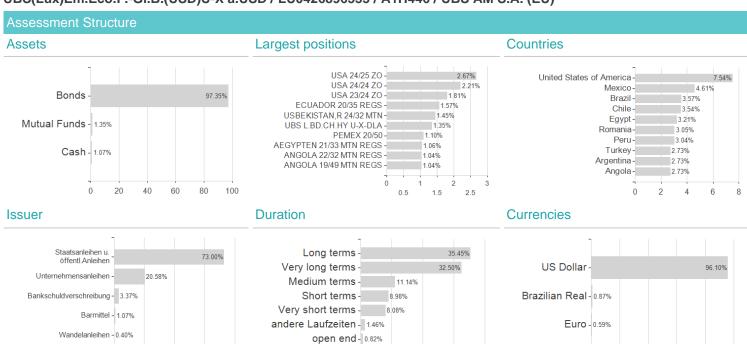

## UBS(Lux)Em.Eco.F.-GI.B.(USD)U-X a.USD / LU0426896535 / A1H446 / UBS AM S.A. (EU)