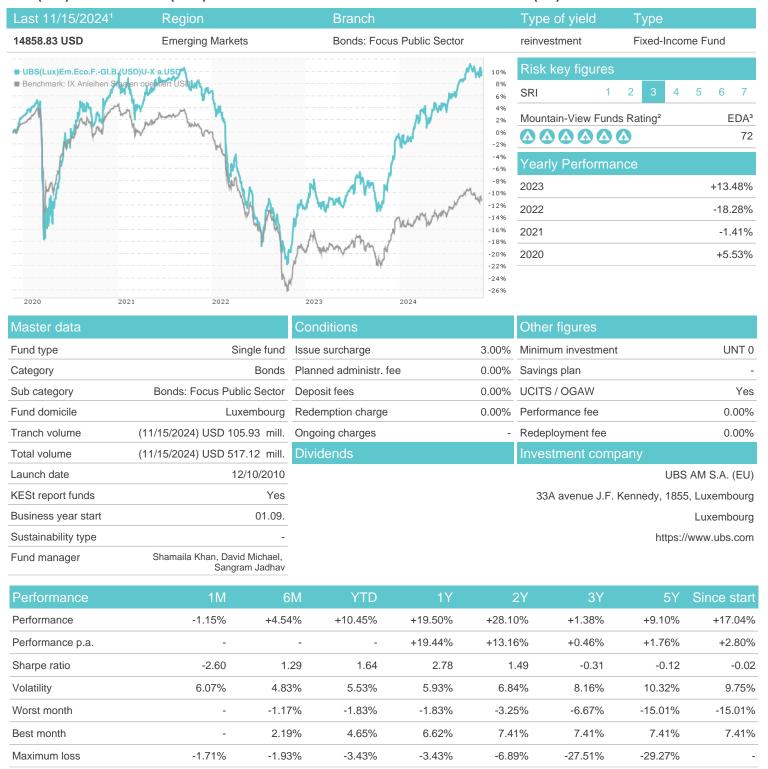

## UBS(Lux)Em.Eco.F.-GI.B.(USD)U-X a.USD / LU0426896535 / A1H446 / UBS AM S.A. (EU)

## Distribution permission

Austria, Germany, Switzerland, Czech Republic

<sup>1</sup> Important note on update status: The displayed date refers exclusively to the calculation of the NAV.

<sup>2</sup> The Mountain-View Data Fund Rating calculates a computative ranking for funds using yield, volatility and trend data. For more information visit MVD Funds Rating

<sup>3</sup> Displays the Ethical-Dynamical Ratio calculated according to standard criteria. The maximum value is 100. For more information visit EDA