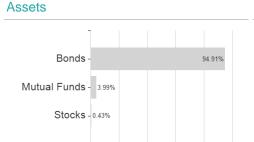

### JPMorgan Funds - Europe High Yield Bond Fund I (acc) - EUR / LU0248062605 / A0JLUH / JPMorgan AM (EU)



#### Distribution permission

Austria, Germany, Switzerland

<sup>1</sup> Important note on update status: The displayed date refers exclusively to the calculation of the NAV.
2 The Mountain-View Data Fund Rating calculates a computative ranking for funds using yield, volatility and trend data. For more information visit MVD Funds Rating

<sup>3</sup> Displays the Ethical-Dynamical Ratio calculated according to standard criteria. The maximum value is 100. For more information visit EDA





## JPMorgan Funds - Europe High Yield Bond Fund I (acc) - EUR / LU0248062605 / A0JLUH / JPMorgan AM (EU)

#### Assessment Structure



40

80

100

### Largest positions



### Countries



# Issuer Duration Currencies