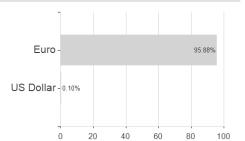

igh Yield Bond Fund I (acc) - EUR / LU0248062605 / A0JLUH / JPMorgan AM (EU)



#### Distribution permission

Austria, Germany, Switzerland

<sup>1</sup> Important note on update status: The displayed date refers exclusively to the calculation of the NAV.
2 The Mountain-View Data Fund Rating calculates a computative ranking for funds using yield, volatility and trend data. For more information visit MVD Funds Rating

<sup>3</sup> Displays the Ethical-Dynamical Ratio calculated according to standard criteria. The maximum value is 100. For more information visit EDA





## JPMorgan Funds - Europe High Yield Bond Fund I (acc) - EUR / LU0248062605 / A0JLUH / JPMorgan AM (EU)

#### Assessment Structure



40

80

100

### Largest positions



### Countries



# Issuer Duration Currencies