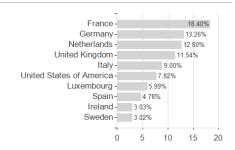

### JPMorgan Funds - Europe High Yield Bond Fund I (acc) - EUR / LU0248062605 / A0JLUH / JPMorgan AM (EU)



#### Distribution permission

Austria, Germany, Switzerland

<sup>1</sup> Important note on update status: The displayed date refers exclusively to the calculation of the NAV.
2 The Mountain-View Data Fund Rating calculates a computative ranking for funds using yield, volatility and trend data. For more information visit MVD Funds Rating

<sup>3</sup> Displays the Ethical-Dynamical Ratio calculated according to standard criteria. The maximum value is 100. For more information visit EDA





## JPMorgan Funds - Europe High Yield Bond Fund I (acc) - EUR / LU0248062605 / A0JLUH / JPMorgan AM (EU)

#### Assessment Structure



40

80

100

### Largest positions



### Countries



# Issuer Duration Currencies