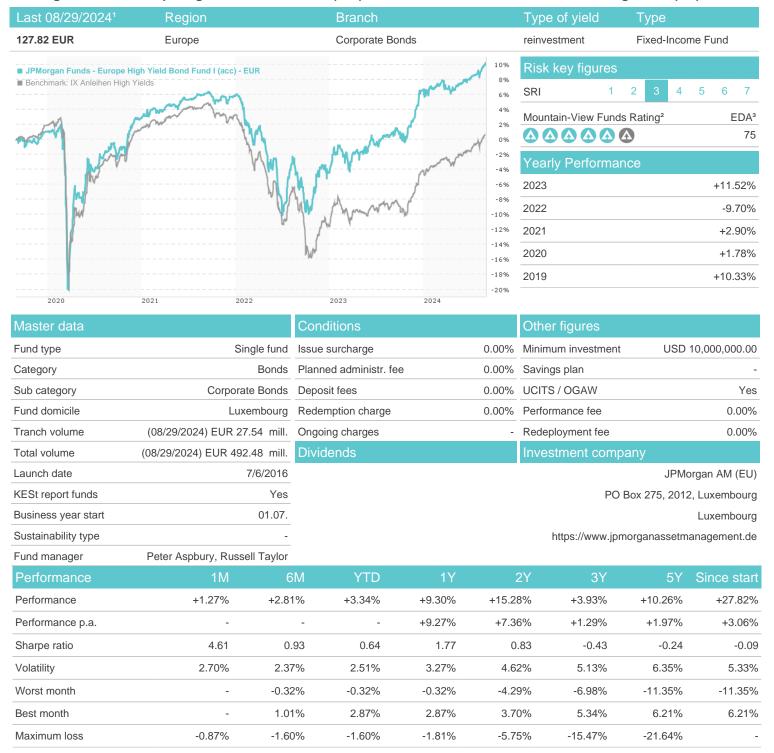

### JPMorgan Funds - Europe High Yield Bond Fund I (acc) - EUR / LU0248062605 / A0JLUH / JPMorgan AM (EU)