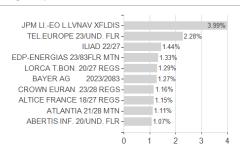

### JPMorgan Funds - Europe High Yield Bond Fund I (acc) - EUR / LU0248062605 / A0JLUH / JPMorgan AM (EU)



#### Distribution permission

Austria, Germany, Switzerland

<sup>1</sup> Important note on update status: The displayed date refers exclusively to the calculation of the NAV.
2 The Mountain-View Data Fund Rating calculates a computative ranking for funds using yield, volatility and trend data. For more information visit MVD Funds Rating

<sup>3</sup> Displays the Ethical-Dynamical Ratio calculated according to standard criteria. The maximum value is 100. For more information visit EDA





## JPMorgan Funds - Europe High Yield Bond Fund I (acc) - EUR / LU0248062605 / A0JLUH / JPMorgan AM (EU)

#### Assessment Structure



40

80

100

### Largest positions



### Countries



# Issuer Duration Currencies