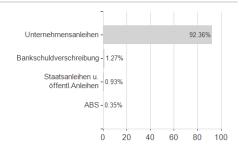

pe High Yield Bond Fund I (acc) - EUR / LU0248062605 / A0JLUH / JPMorgan AM (EU)



#### Distribution permission

Austria, Germany, Switzerland

<sup>1</sup> Important note on update status: The displayed date refers exclusively to the calculation of the NAV.
2 The Mountain-View Data Fund Rating calculates a computative ranking for funds using yield, volatility and trend data. For more information visit MVD Funds Rating

<sup>3</sup> Displays the Ethical-Dynamical Ratio calculated according to standard criteria. The maximum value is 100. For more information visit EDA





## JPMorgan Funds - Europe High Yield Bond Fund I (acc) - EUR / LU0248062605 / A0JLUH / JPMorgan AM (EU)

#### Assessment Structure



40

80

100

### Largest positions



### Countries



# Issuer Duration Currencies