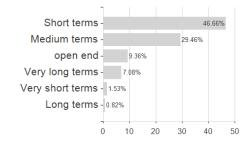

High Yield Bond Fund I (acc) - EUR / LU0248062605 / A0JLUH / JPMorgan AM (EU)



#### Distribution permission

Austria, Germany, Switzerland

<sup>1</sup> Important note on update status: The displayed date refers exclusively to the calculation of the NAV.
2 The Mountain-View Data Fund Rating calculates a computative ranking for funds using yield, volatility and trend data. For more information visit MVD Funds Rating

<sup>3</sup> Displays the Ethical-Dynamical Ratio calculated according to standard criteria. The maximum value is 100. For more information visit EDA





## JPMorgan Funds - Europe High Yield Bond Fund I (acc) - EUR / LU0248062605 / A0JLUH / JPMorgan AM (EU)

#### Assessment Structure



40

80

100

### Largest positions



### Countries



# Issuer Duration Currencies