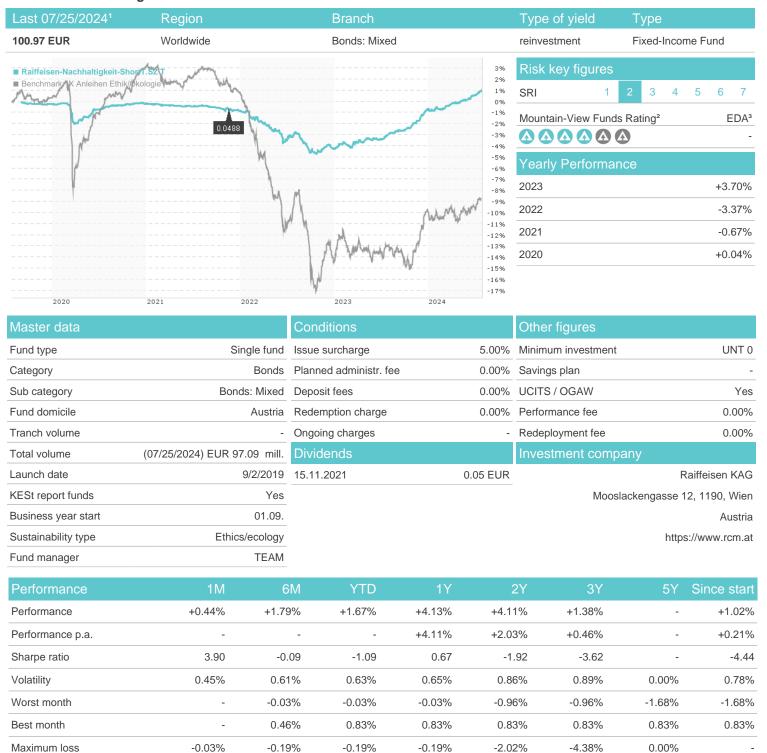

## Raiffeisen-Nachhaltigkeit-ShortT.SZ T / AT0000A296K5 / 0A296K / Raiffeisen KAG

## Distribution permission

Austria, Germany

<sup>1</sup> Important note on update status: The displayed date refers exclusively to the calculation of the NAV.
2 The Mountain-View Data Fund Rating calculates a computative ranking for funds using yield, volatility and trend data. For more information visit MVD Funds Rating

<sup>3</sup> Displays the Ethical-Dynamical Ratio calculated according to standard criteria. The maximum value is 100. For more information visit EDA