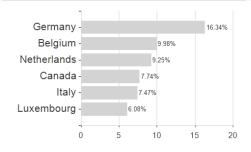

## Raiffeisen-Nachhaltigkeit-ShortT.SZ T / AT0000A296K5 / 0A296K / Raiffeisen KAG



## Distribution permission

Austria, Germany

<sup>1</sup> Important note on update status: The displayed date refers exclusively to the calculation of the NAV.
2 The Mountain-View Data Fund Rating calculates a computative ranking for funds using yield, volatility and trend data. For more information visit MVD Funds Rating

<sup>3</sup> Displays the Ethical-Dynamical Ratio calculated according to standard criteria. The maximum value is 100. For more information visit EDA



# Raiffeisen-Nachhaltigkeit-ShortT.SZ T / AT0000A296K5 / 0A296K / Raiffeisen KAG

#### Assessment Structure



## Largest positions



Countries Rating Currencies