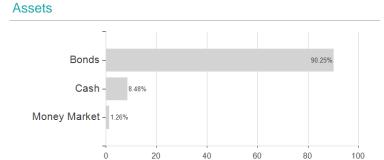

## Raiffeisen-Nachhaltigkeit-ShortT.SZ T / AT0000A296K5 / 0A296K / Raiffeisen KAG



## Distribution permission

Austria, Germany

<sup>1</sup> Important note on update status: The displayed date refers exclusively to the calculation of the NAV.
2 The Mountain-View Data Fund Rating calculates a computative ranking for funds using yield, volatility and trend data. For more information visit MVD Funds Rating

<sup>3</sup> Displays the Ethical-Dynamical Ratio calculated according to standard criteria. The maximum value is 100. For more information visit EDA



# Raiffeisen-Nachhaltigkeit-ShortT.SZ T / AT0000A296K5 / 0A296K / Raiffeisen KAG

#### Assessment Structure



## Largest positions



Countries Rating Currencies