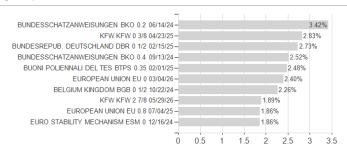

## Raiffeisen-Nachhaltigkeit-ShortT.SZ T / AT0000A296K5 / 0A296K / Raiffeisen KAG



## Distribution permission

Austria, Germany

<sup>1</sup> Important note on update status: The displayed date refers exclusively to the calculation of the NAV.
2 The Mountain-View Data Fund Rating calculates a computative ranking for funds using yield, volatility and trend data. For more information visit MVD Funds Rating

<sup>3</sup> Displays the Ethical-Dynamical Ratio calculated according to standard criteria. The maximum value is 100. For more information visit EDA



# Raiffeisen-Nachhaltigkeit-ShortT.SZ T / AT0000A296K5 / 0A296K / Raiffeisen KAG

#### Assessment Structure



## Largest positions



Countries Rating Currencies