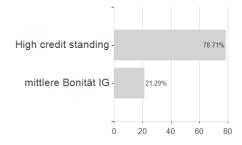

## Raiffeisen-Nachhaltigkeit-ShortT.SZ T / AT0000A296K5 / 0A296K / Raiffeisen KAG



## Distribution permission

Austria, Germany

<sup>1</sup> Important note on update status: The displayed date refers exclusively to the calculation of the NAV.
2 The Mountain-View Data Fund Rating calculates a computative ranking for funds using yield, volatility and trend data. For more information visit MVD Funds Rating

<sup>3</sup> Displays the Ethical-Dynamical Ratio calculated according to standard criteria. The maximum value is 100. For more information visit EDA



# Raiffeisen-Nachhaltigkeit-ShortT.SZ T / AT0000A296K5 / 0A296K / Raiffeisen KAG

#### Assessment Structure



## Largest positions



Countries Rating Currencies