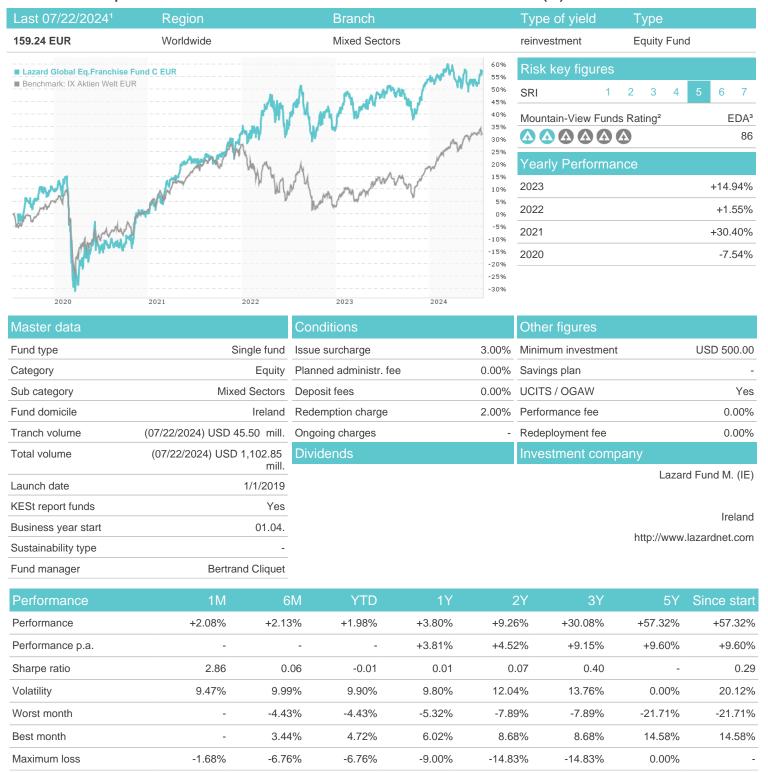

## Lazard Global Eq.Franchise Fund C EUR / IE00BJ1H1875 / A2PJB7 / Lazard Fund M. (IE)

Austria, Germany, Switzerland

<sup>1</sup> Important note on update status: The displayed date refers exclusively to the calculation of the NAV.
2 The Mountain-View Data Fund Rating calculates a computative ranking for funds using yield, volatility and trend data. For more information visit MVD Funds Rating

## Lazard Global Eq.Franchise Fund C EUR / IE00BJ1H1875 / A2PJB7 / Lazard Fund M. (IE)

3 Displays the Ethical-Dynamical Ratio calculated according to standard criteria. The maximum value is 100. For more information visit EDA