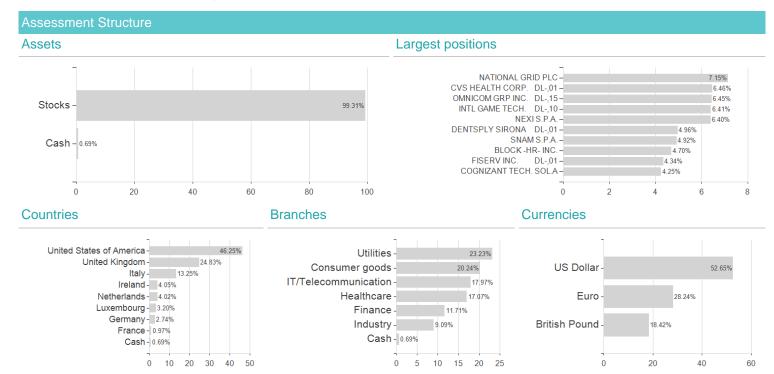

## Lazard Global Eq.Franchise Fund C EUR / IE00BJ1H1875 / A2PJB7 / Lazard Fund M. (IE)



Austria, Germany, Switzerland

<sup>1</sup> Important note on update status: The displayed date refers exclusively to the calculation of the NAV.
2 The Mountain-View Data Fund Rating calculates a computative ranking for funds using yield, volatility and trend data. For more information visit MVD Funds Rating





## Lazard Global Eq.Franchise Fund C EUR / IE00BJ1H1875 / A2PJB7 / Lazard Fund M. (IE)

3 Displays the Ethical-Dynamical Ratio calculated according to standard criteria. The maximum value is 100. For more information visit EDA