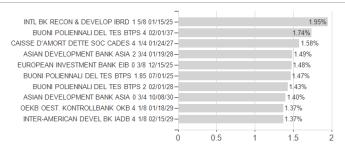

### Raiffeisen-PAXetBONUM-Anleihen R VTA / AT0000A28LF2 / 0A28LF / Raiffeisen KAG



Austria, Germany

<sup>1</sup> Important note on update status: The displayed date refers exclusively to the calculation of the NAV.
2 The Mountain-View Data Fund Rating calculates a computative ranking for funds using yield, volatility and trend data. For more information visit MVD Funds Rating

<sup>3</sup> Displays the Ethical-Dynamical Ratio calculated according to standard criteria. The maximum value is 100. For more information visit EDA



# Raiffeisen-PAXetBONUM-Anleihen R VTA / AT0000A28LF2 / 0A28LF / Raiffeisen KAG

#### Assessment Structure



# Largest positions



Countries Rating Currencies