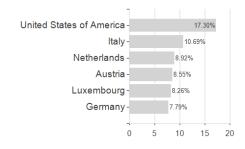

### Raiffeisen-PAXetBONUM-Anleihen R VTA / AT0000A28LF2 / 0A28LF / Raiffeisen KAG



Austria, Germany

<sup>1</sup> Important note on update status: The displayed date refers exclusively to the calculation of the NAV.
2 The Mountain-View Data Fund Rating calculates a computative ranking for funds using yield, volatility and trend data. For more information visit MVD Funds Rating

<sup>3</sup> Displays the Ethical-Dynamical Ratio calculated according to standard criteria. The maximum value is 100. For more information visit EDA



# Raiffeisen-PAXetBONUM-Anleihen R VTA / AT0000A28LF2 / 0A28LF / Raiffeisen KAG

#### Assessment Structure



# Largest positions



Countries Rating Currencies