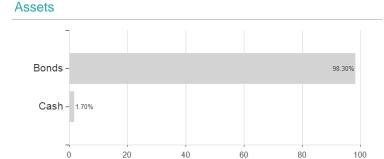

### Raiffeisen-PAXetBONUM-Anleihen R VTA / AT0000A28LF2 / 0A28LF / Raiffeisen KAG



Austria, Germany

<sup>1</sup> Important note on update status: The displayed date refers exclusively to the calculation of the NAV.
2 The Mountain-View Data Fund Rating calculates a computative ranking for funds using yield, volatility and trend data. For more information visit MVD Funds Rating

<sup>3</sup> Displays the Ethical-Dynamical Ratio calculated according to standard criteria. The maximum value is 100. For more information visit EDA



# Raiffeisen-PAXetBONUM-Anleihen R VTA / AT0000A28LF2 / 0A28LF / Raiffeisen KAG

#### Assessment Structure



# Largest positions



Countries Rating Currencies