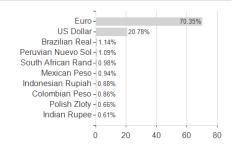

### Raiffeisen-PAXetBONUM-Anleihen R VTA / AT0000A28LF2 / 0A28LF / Raiffeisen KAG



Austria, Germany

<sup>1</sup> Important note on update status: The displayed date refers exclusively to the calculation of the NAV.
2 The Mountain-View Data Fund Rating calculates a computative ranking for funds using yield, volatility and trend data. For more information visit MVD Funds Rating

<sup>3</sup> Displays the Ethical-Dynamical Ratio calculated according to standard criteria. The maximum value is 100. For more information visit EDA



# Raiffeisen-PAXetBONUM-Anleihen R VTA / AT0000A28LF2 / 0A28LF / Raiffeisen KAG

#### Assessment Structure



# Largest positions



Countries Rating Currencies