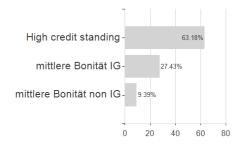

### Raiffeisen-PAXetBONUM-Anleihen R VTA / AT0000A28LF2 / 0A28LF / Raiffeisen KAG



Austria, Germany

<sup>1</sup> Important note on update status: The displayed date refers exclusively to the calculation of the NAV.
2 The Mountain-View Data Fund Rating calculates a computative ranking for funds using yield, volatility and trend data. For more information visit MVD Funds Rating

<sup>3</sup> Displays the Ethical-Dynamical Ratio calculated according to standard criteria. The maximum value is 100. For more information visit EDA



# Raiffeisen-PAXetBONUM-Anleihen R VTA / AT0000A28LF2 / 0A28LF / Raiffeisen KAG

#### Assessment Structure



# Largest positions



Countries Rating Currencies