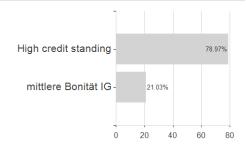

#### Raiffeisen-GreenBonds RZ T / AT0000A292S7 / 0A292S / Raiffeisen KAG



### Distribution permission

Austria, Germany, Switzerland

<sup>1</sup> Important note on update status: The displayed date refers exclusively to the calculation of the NAV.
2 The Mountain-View Data Fund Rating calculates a computative ranking for funds using yield, volatility and trend data. For more information visit MVD Funds Rating

<sup>3</sup> Displays the Ethical-Dynamical Ratio calculated according to standard criteria. The maximum value is 100. For more information visit EDA





# Raiffeisen-GreenBonds RZ T / AT0000A292S7 / 0A292S / Raiffeisen KAG



# Largest positions





Countries Currencies Rating