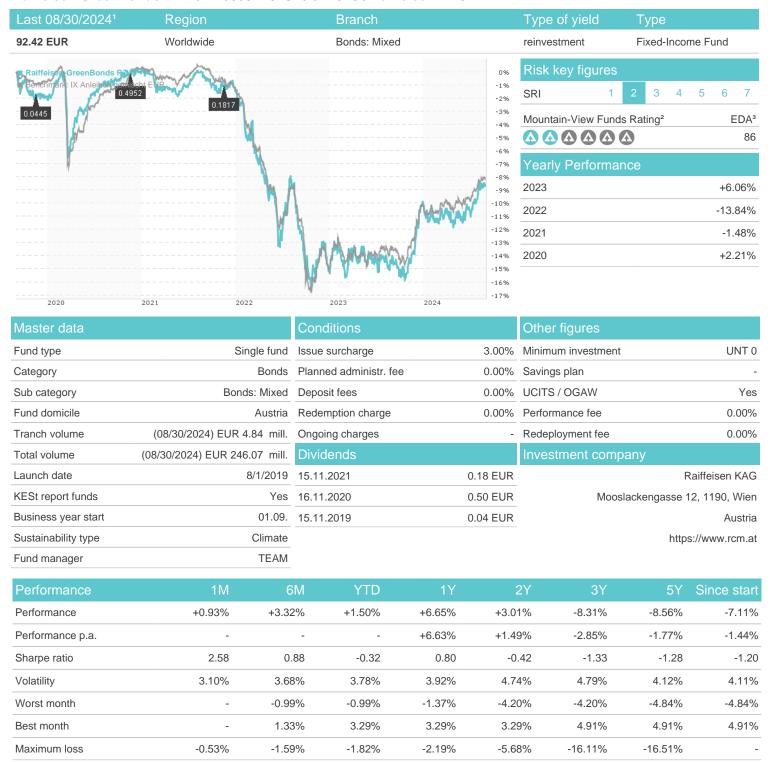

#### Raiffeisen-GreenBonds RZ T / AT0000A292S7 / 0A292S / Raiffeisen KAG

### Distribution permission

Austria, Germany, Switzerland

<sup>1</sup> Important note on update status: The displayed date refers exclusively to the calculation of the NAV.
2 The Mountain-View Data Fund Rating calculates a computative ranking for funds using yield, volatility and trend data. For more information visit MVD Funds Rating

<sup>3</sup> Displays the Ethical-Dynamical Ratio calculated according to standard criteria. The maximum value is 100. For more information visit EDA