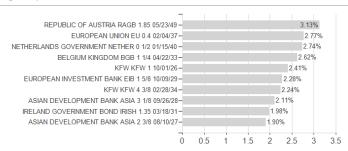

#### Raiffeisen-GreenBonds RZ T / AT0000A292S7 / 0A292S / Raiffeisen KAG



### Distribution permission

Austria, Germany, Switzerland

<sup>1</sup> Important note on update status: The displayed date refers exclusively to the calculation of the NAV.
2 The Mountain-View Data Fund Rating calculates a computative ranking for funds using yield, volatility and trend data. For more information visit MVD Funds Rating

<sup>3</sup> Displays the Ethical-Dynamical Ratio calculated according to standard criteria. The maximum value is 100. For more information visit EDA





# Raiffeisen-GreenBonds RZ T / AT0000A292S7 / 0A292S / Raiffeisen KAG



# Largest positions





Countries Currencies Rating