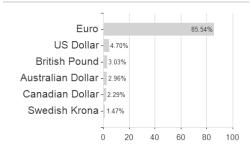

#### Raiffeisen-GreenBonds RZ T / AT0000A292S7 / 0A292S / Raiffeisen KAG



### Distribution permission

Austria, Germany, Switzerland

<sup>1</sup> Important note on update status: The displayed date refers exclusively to the calculation of the NAV.
2 The Mountain-View Data Fund Rating calculates a computative ranking for funds using yield, volatility and trend data. For more information visit MVD Funds Rating

<sup>3</sup> Displays the Ethical-Dynamical Ratio calculated according to standard criteria. The maximum value is 100. For more information visit EDA





# Raiffeisen-GreenBonds RZ T / AT0000A292S7 / 0A292S / Raiffeisen KAG



# Largest positions





Countries Currencies Rating