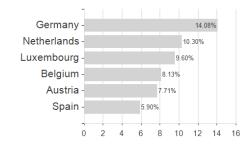

#### Raiffeisen-GreenBonds RZ T / AT0000A292S7 / 0A292S / Raiffeisen KAG



### Distribution permission

Austria, Germany, Switzerland

<sup>1</sup> Important note on update status: The displayed date refers exclusively to the calculation of the NAV.
2 The Mountain-View Data Fund Rating calculates a computative ranking for funds using yield, volatility and trend data. For more information visit MVD Funds Rating

<sup>3</sup> Displays the Ethical-Dynamical Ratio calculated according to standard criteria. The maximum value is 100. For more information visit EDA





# Raiffeisen-GreenBonds RZ T / AT0000A292S7 / 0A292S / Raiffeisen KAG



# Largest positions





Countries Currencies Rating