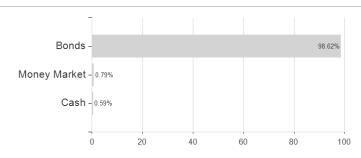

#### Raiffeisen-GreenBonds RZ T / AT0000A292S7 / 0A292S / Raiffeisen KAG



### Distribution permission

Austria, Germany, Switzerland

<sup>1</sup> Important note on update status: The displayed date refers exclusively to the calculation of the NAV.
2 The Mountain-View Data Fund Rating calculates a computative ranking for funds using yield, volatility and trend data. For more information visit MVD Funds Rating

<sup>3</sup> Displays the Ethical-Dynamical Ratio calculated according to standard criteria. The maximum value is 100. For more information visit EDA





# Raiffeisen-GreenBonds RZ T / AT0000A292S7 / 0A292S / Raiffeisen KAG



# Largest positions





Countries Currencies Rating