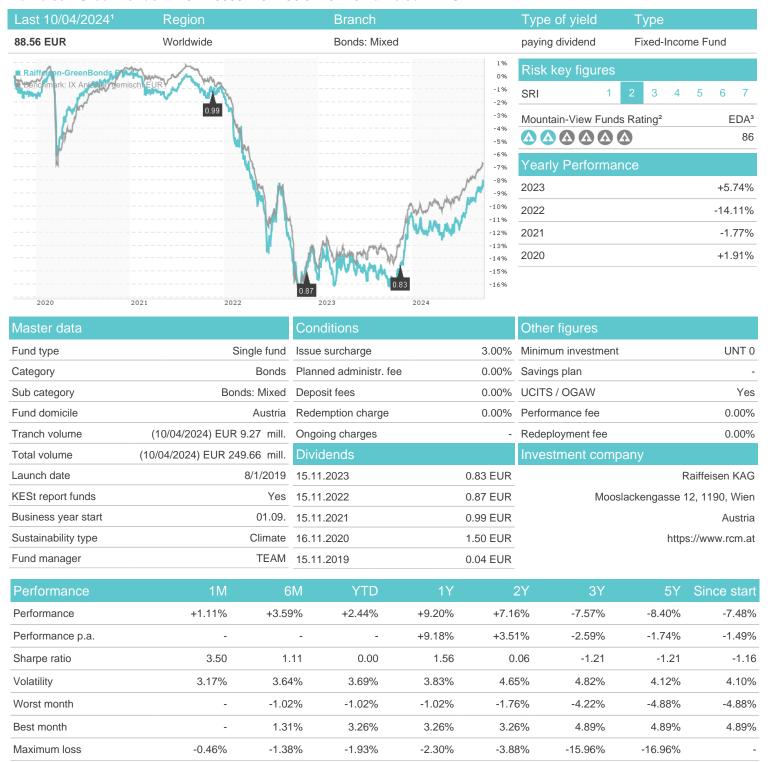

### Raiffeisen-GreenBonds R A / AT0000A292N8 / 0A292N / Raiffeisen KAG

## Distribution permission

Austria, Germany, Switzerland, Czech Republic

<sup>1</sup> Important note on update status: The displayed date refers exclusively to the calculation of the NAV.
2 The Mountain-View Data Fund Rating calculates a computative ranking for funds using yield, volatility and trend data. For more information visit MVD Funds Rating

<sup>3</sup> Displays the Ethical-Dynamical Ratio calculated according to standard criteria. The maximum value is 100. For more information visit EDA