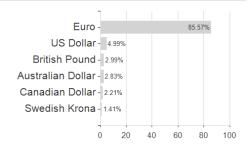

### Raiffeisen-GreenBonds R A / AT0000A292N8 / 0A292N / Raiffeisen KAG



## Distribution permission

Austria, Germany, Switzerland, Czech Republic

<sup>1</sup> Important note on update status: The displayed date refers exclusively to the calculation of the NAV.
2 The Mountain-View Data Fund Rating calculates a computative ranking for funds using yield, volatility and trend data. For more information visit MVD Funds Rating

<sup>3</sup> Displays the Ethical-Dynamical Ratio calculated according to standard criteria. The maximum value is 100. For more information visit EDA





# Raiffeisen-GreenBonds R A / AT0000A292N8 / 0A292N / Raiffeisen KAG

#### Assessment Structure



40

## Largest positions



Countries Rating Currencies



20



100