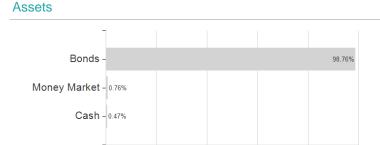

### Raiffeisen-GreenBonds R A / AT0000A292N8 / 0A292N / Raiffeisen KAG



## Distribution permission

Austria, Germany, Switzerland, Czech Republic

<sup>1</sup> Important note on update status: The displayed date refers exclusively to the calculation of the NAV.
2 The Mountain-View Data Fund Rating calculates a computative ranking for funds using yield, volatility and trend data. For more information visit MVD Funds Rating

<sup>3</sup> Displays the Ethical-Dynamical Ratio calculated according to standard criteria. The maximum value is 100. For more information visit EDA





# Raiffeisen-GreenBonds R A / AT0000A292N8 / 0A292N / Raiffeisen KAG

#### Assessment Structure



40

## Largest positions



Countries Rating Currencies



20



100