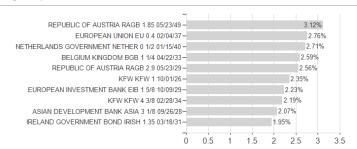

### Raiffeisen-GreenBonds R A / AT0000A292N8 / 0A292N / Raiffeisen KAG



## Distribution permission

Austria, Germany, Switzerland, Czech Republic

<sup>1</sup> Important note on update status: The displayed date refers exclusively to the calculation of the NAV.
2 The Mountain-View Data Fund Rating calculates a computative ranking for funds using yield, volatility and trend data. For more information visit MVD Funds Rating

<sup>3</sup> Displays the Ethical-Dynamical Ratio calculated according to standard criteria. The maximum value is 100. For more information visit EDA





# Raiffeisen-GreenBonds R A / AT0000A292N8 / 0A292N / Raiffeisen KAG

#### Assessment Structure



40

## Largest positions



Countries Rating Currencies



20



100