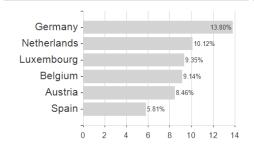

### Raiffeisen-GreenBonds R A / AT0000A292N8 / 0A292N / Raiffeisen KAG



## Distribution permission

Austria, Germany, Switzerland, Czech Republic

<sup>1</sup> Important note on update status: The displayed date refers exclusively to the calculation of the NAV.
2 The Mountain-View Data Fund Rating calculates a computative ranking for funds using yield, volatility and trend data. For more information visit MVD Funds Rating

<sup>3</sup> Displays the Ethical-Dynamical Ratio calculated according to standard criteria. The maximum value is 100. For more information visit EDA





# Raiffeisen-GreenBonds R A / AT0000A292N8 / 0A292N / Raiffeisen KAG

#### Assessment Structure



40

## Largest positions



Countries Rating Currencies



20



100