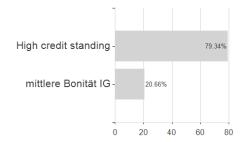

### Raiffeisen-GreenBonds R A / AT0000A292N8 / 0A292N / Raiffeisen KAG



## Distribution permission

Austria, Germany, Switzerland, Czech Republic

<sup>1</sup> Important note on update status: The displayed date refers exclusively to the calculation of the NAV.
2 The Mountain-View Data Fund Rating calculates a computative ranking for funds using yield, volatility and trend data. For more information visit MVD Funds Rating

<sup>3</sup> Displays the Ethical-Dynamical Ratio calculated according to standard criteria. The maximum value is 100. For more information visit EDA





# Raiffeisen-GreenBonds R A / AT0000A292N8 / 0A292N / Raiffeisen KAG

#### Assessment Structure



40

## Largest positions



Countries Rating Currencies



20



100