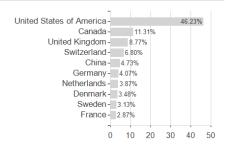

## Berenberg Sustainable World Equities M D / LU1878855821 / A2N6AP / Universal-Inv. (LU)



### Distribution permission

Austria, Germany, Switzerland, Luxembourg, Czech Republic

<sup>1</sup> Important note on update status: The displayed date refers exclusively to the calculation of the NAV.
2 The Mountain-View Data Fund Rating calculates a computative ranking for funds using yield, volatility and trend data. For more information visit MVD Funds Rating

<sup>3</sup> Displays the Ethical-Dynamical Ratio calculated according to standard criteria. The maximum value is 100. For more information visit EDA



# Berenberg Sustainable World Equities M D / LU1878855821 / A2N6AP / Universal-Inv. (LU)

#### Assessment Structure



# Largest positions



Countries Branches Currencies