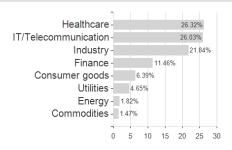

## Berenberg Sustainable World Equities M D / LU1878855821 / A2N6AP / Universal-Inv. (LU)



### Distribution permission

Austria, Germany, Switzerland, Luxembourg, Czech Republic

<sup>1</sup> Important note on update status: The displayed date refers exclusively to the calculation of the NAV.
2 The Mountain-View Data Fund Rating calculates a computative ranking for funds using yield, volatility and trend data. For more information visit MVD Funds Rating

<sup>3</sup> Displays the Ethical-Dynamical Ratio calculated according to standard criteria. The maximum value is 100. For more information visit EDA



# Berenberg Sustainable World Equities M D / LU1878855821 / A2N6AP / Universal-Inv. (LU)

#### Assessment Structure



# Largest positions



Countries Branches Currencies