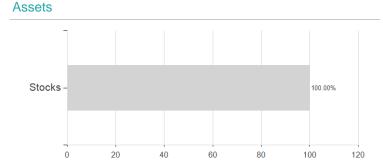

## Berenberg Sustainable World Equities M D / LU1878855821 / A2N6AP / Universal-Inv. (LU)



### Distribution permission

Austria, Germany, Switzerland, Luxembourg, Czech Republic

<sup>1</sup> Important note on update status: The displayed date refers exclusively to the calculation of the NAV.
2 The Mountain-View Data Fund Rating calculates a computative ranking for funds using yield, volatility and trend data. For more information visit MVD Funds Rating

<sup>3</sup> Displays the Ethical-Dynamical Ratio calculated according to standard criteria. The maximum value is 100. For more information visit EDA



# Berenberg Sustainable World Equities M D / LU1878855821 / A2N6AP / Universal-Inv. (LU)

#### Assessment Structure



# Largest positions



Countries Branches Currencies