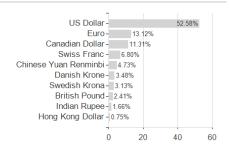

## Berenberg Sustainable World Equities M D / LU1878855821 / A2N6AP / Universal-Inv. (LU)



### Distribution permission

Austria, Germany, Switzerland, Luxembourg, Czech Republic

<sup>1</sup> Important note on update status: The displayed date refers exclusively to the calculation of the NAV.
2 The Mountain-View Data Fund Rating calculates a computative ranking for funds using yield, volatility and trend data. For more information visit MVD Funds Rating

<sup>3</sup> Displays the Ethical-Dynamical Ratio calculated according to standard criteria. The maximum value is 100. For more information visit EDA



# Berenberg Sustainable World Equities M D / LU1878855821 / A2N6AP / Universal-Inv. (LU)

#### Assessment Structure



# Largest positions



Countries Branches Currencies