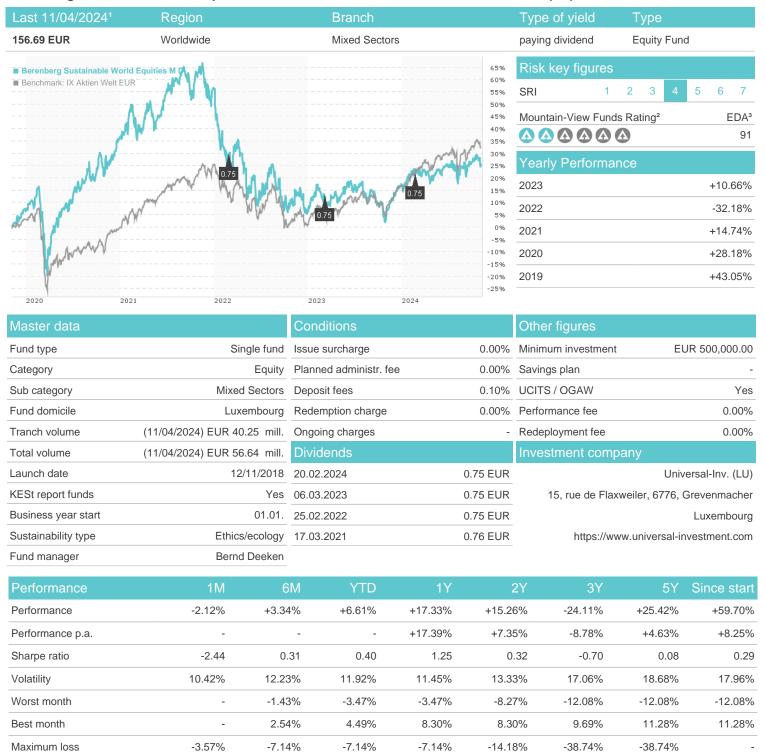

## Berenberg Sustainable World Equities M D / LU1878855821 / A2N6AP / Universal-Inv. (LU)

### Distribution permission

Austria, Germany, Switzerland, Luxembourg, Czech Republic

<sup>1</sup> Important note on update status: The displayed date refers exclusively to the calculation of the NAV.
2 The Mountain-View Data Fund Rating calculates a computative ranking for funds using yield, volatility and trend data. For more information visit MVD Funds Rating

<sup>3</sup> Displays the Ethical-Dynamical Ratio calculated according to standard criteria. The maximum value is 100. For more information visit EDA

# Berenberg Sustainable World Equities M D / LU1878855821 / A2N6AP / Universal-Inv. (LU)