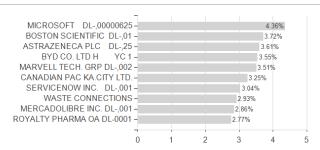

## Berenberg Sustainable World Equities M D / LU1878855821 / A2N6AP / Universal-Inv. (LU)



### Distribution permission

Austria, Germany, Switzerland, Luxembourg, Czech Republic

<sup>1</sup> Important note on update status: The displayed date refers exclusively to the calculation of the NAV.
2 The Mountain-View Data Fund Rating calculates a computative ranking for funds using yield, volatility and trend data. For more information visit MVD Funds Rating

<sup>3</sup> Displays the Ethical-Dynamical Ratio calculated according to standard criteria. The maximum value is 100. For more information visit EDA



# Berenberg Sustainable World Equities M D / LU1878855821 / A2N6AP / Universal-Inv. (LU)

#### Assessment Structure



# Largest positions



Countries Branches Currencies