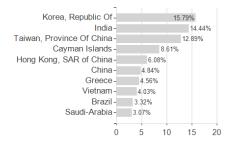

# Fiera Emerging Markets Fund - B Dist EUR / IE00BBPLSJ92 / A12DGT / Fiera Capital (IOM)



#### Distribution permission

Austria, Germany

<sup>1</sup> Important note on update status: The displayed date refers exclusively to the calculation of the NAV.
2 The Mountain-View Data Fund Rating calculates a computative ranking for funds using yield, volatility and trend data. For more information visit MVD Funds Rating

<sup>3</sup> Displays the Ethical-Dynamical Ratio calculated according to standard criteria. The maximum value is 100. For more information visit EDA



## Fiera Emerging Markets Fund - B Dist EUR / IE00BBPLSJ92 / A12DGT / Fiera Capital (IOM)

#### **Assessment Structure**



## Largest positions



Countries Branches Currencies



20



100