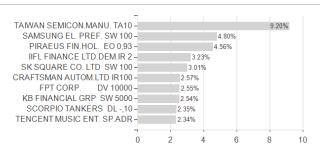

# Fiera Emerging Markets Fund - B Dist EUR / IE00BBPLSJ92 / A12DGT / Fiera Capital (IOM)



#### Distribution permission

Austria, Germany

<sup>1</sup> Important note on update status: The displayed date refers exclusively to the calculation of the NAV.
2 The Mountain-View Data Fund Rating calculates a computative ranking for funds using yield, volatility and trend data. For more information visit MVD Funds Rating

<sup>3</sup> Displays the Ethical-Dynamical Ratio calculated according to standard criteria. The maximum value is 100. For more information visit EDA



## Fiera Emerging Markets Fund - B Dist EUR / IE00BBPLSJ92 / A12DGT / Fiera Capital (IOM)

#### **Assessment Structure**



## Largest positions



Countries Branches Currencies



20



100