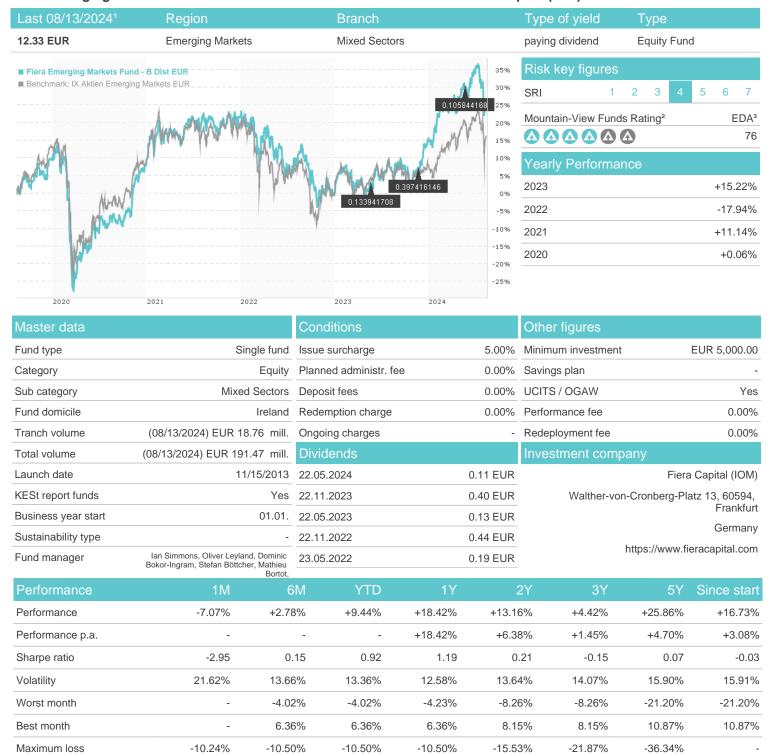

# Fiera Emerging Markets Fund - B Dist EUR / IE00BBPLSJ92 / A12DGT / Fiera Capital (IOM)

#### Distribution permission

Austria, Germany

<sup>1</sup> Important note on update status: The displayed date refers exclusively to the calculation of the NAV.
2 The Mountain-View Data Fund Rating calculates a computative ranking for funds using yield, volatility and trend data. For more information visit MVD Funds Rating

<sup>3</sup> Displays the Ethical-Dynamical Ratio calculated according to standard criteria. The maximum value is 100. For more information visit EDA