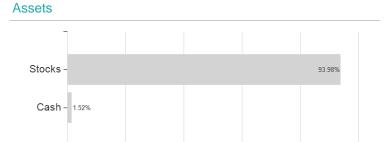

# Fiera Emerging Markets Fund - B Dist EUR / IE00BBPLSJ92 / A12DGT / Fiera Capital (IOM)



#### Distribution permission

Austria, Germany

<sup>1</sup> Important note on update status: The displayed date refers exclusively to the calculation of the NAV.
2 The Mountain-View Data Fund Rating calculates a computative ranking for funds using yield, volatility and trend data. For more information visit MVD Funds Rating

<sup>3</sup> Displays the Ethical-Dynamical Ratio calculated according to standard criteria. The maximum value is 100. For more information visit EDA



## Fiera Emerging Markets Fund - B Dist EUR / IE00BBPLSJ92 / A12DGT / Fiera Capital (IOM)

#### **Assessment Structure**



## Largest positions



Countries Branches Currencies



20



100