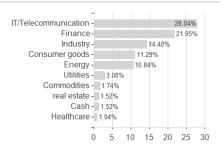

# Fiera Emerging Markets Fund - B Dist EUR / IE00BBPLSJ92 / A12DGT / Fiera Capital (IOM)



#### Distribution permission

Austria, Germany

<sup>1</sup> Important note on update status: The displayed date refers exclusively to the calculation of the NAV.
2 The Mountain-View Data Fund Rating calculates a computative ranking for funds using yield, volatility and trend data. For more information visit MVD Funds Rating

<sup>3</sup> Displays the Ethical-Dynamical Ratio calculated according to standard criteria. The maximum value is 100. For more information visit EDA



## Fiera Emerging Markets Fund - B Dist EUR / IE00BBPLSJ92 / A12DGT / Fiera Capital (IOM)

#### **Assessment Structure**



## Largest positions



Countries Branches Currencies



20



100