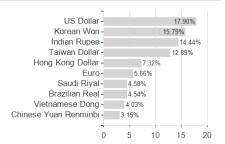

# Fiera Emerging Markets Fund - B Dist EUR / IE00BBPLSJ92 / A12DGT / Fiera Capital (IOM)



#### Distribution permission

Austria, Germany

<sup>1</sup> Important note on update status: The displayed date refers exclusively to the calculation of the NAV.
2 The Mountain-View Data Fund Rating calculates a computative ranking for funds using yield, volatility and trend data. For more information visit MVD Funds Rating

<sup>3</sup> Displays the Ethical-Dynamical Ratio calculated according to standard criteria. The maximum value is 100. For more information visit EDA



## Fiera Emerging Markets Fund - B Dist EUR / IE00BBPLSJ92 / A12DGT / Fiera Capital (IOM)

#### **Assessment Structure**



## Largest positions



Countries Branches Currencies



20



100