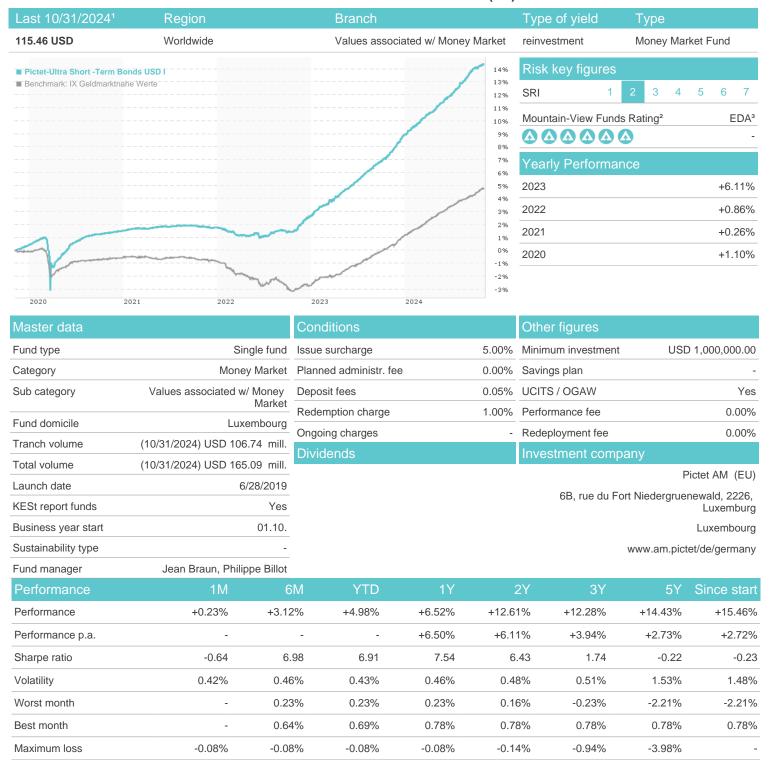

## Pictet-Ultra Short -Term Bonds USD I / LU2009036414 / A2PL50 / Pictet AM (EU)

## Distribution permission

Austria, Germany, Switzerland, Czech Republic

<sup>1</sup> Important note on update status: The displayed date refers exclusively to the calculation of the NAV.
2 The Mountain-View Data Fund Rating calculates a computative ranking for funds using yield, volatility and trend data. For more information visit MVD Funds Rating

<sup>3</sup> Displays the Ethical-Dynamical Ratio calculated according to standard criteria. The maximum value is 100. For more information visit EDA