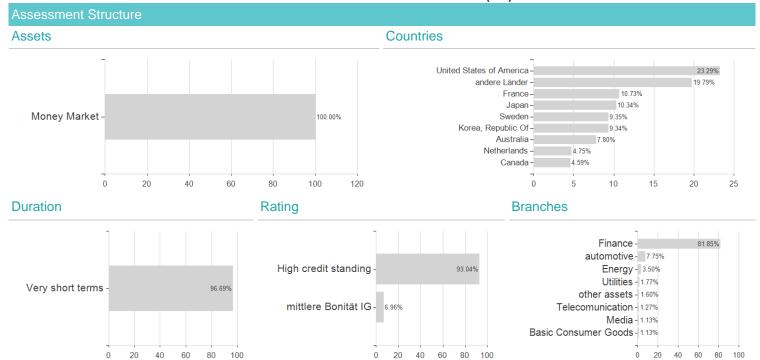

## Pictet-Ultra Short -Term Bonds USD I / LU2009036414 / A2PL50 / Pictet AM (EU)