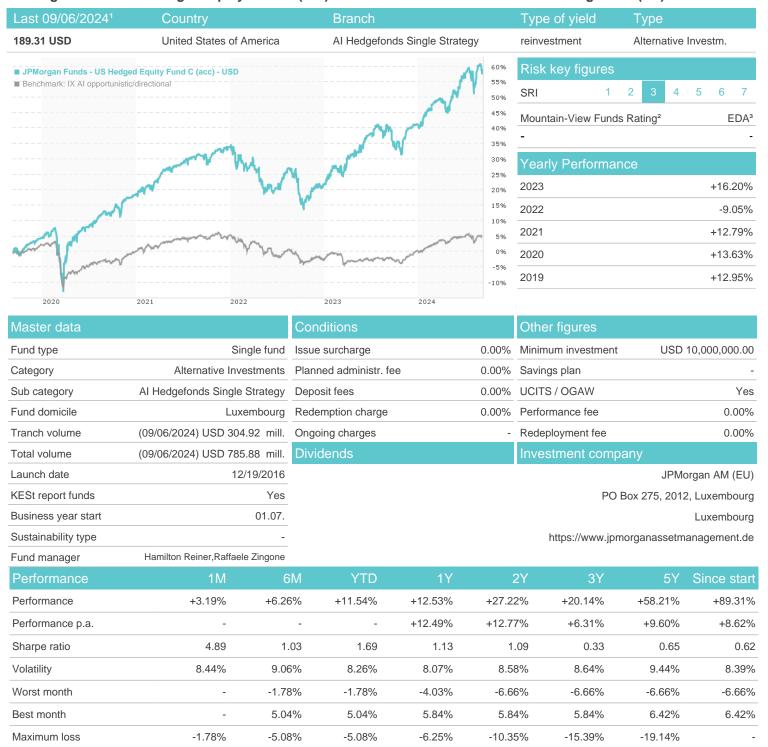

## JPMorgan Funds - US Hedged Equity Fund C (acc) - USD / LU1297691146 / A140M2 / JPMorgan AM (EU)

## Distribution permission

Austria, Germany, Switzerland, Luxembourg

<sup>1</sup> Important note on update status: The displayed date refers exclusively to the calculation of the NAV.
2 The Mountain-View Data Fund Rating calculates a computative ranking for funds using yield, volatility and trend data. For more information visit MVD Funds Rating

<sup>3</sup> Displays the Ethical-Dynamical Ratio calculated according to standard criteria. The maximum value is 100. For more information visit EDA

EXXON MOBIL CORP. -

1.62%

ALPHABET INC.CL C DL-,001 -

UNITEDHEALTH GROUP DL-,01-

real estate - 2.12%

Cash - 0.18%

Commodities - 2.02%

100

## JPMorgan Funds - US Hedged Equity Fund C (acc) - USD / LU1297691146 / A140M2 / JPMorgan AM (EU)

Swiss Franc - 0.10%