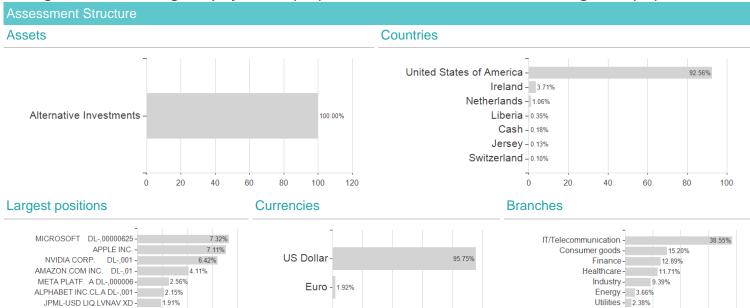

<sup>3</sup> Displays the Ethical-Dynamical Ratio calculated according to standard criteria. The maximum value is 100. For more information visit EDA

EXXON MOBIL CORP. -

1.62%

ALPHABET INC.CL C DL-,001 -

UNITEDHEALTH GROUP DL-,01-

real estate - 2.12%

Cash - 0.18%

Commodities - 2.02%

100

## JPMorgan Funds - US Hedged Equity Fund C (acc) - USD / LU1297691146 / A140M2 / JPMorgan AM (EU)

Swiss Franc - 0.10%