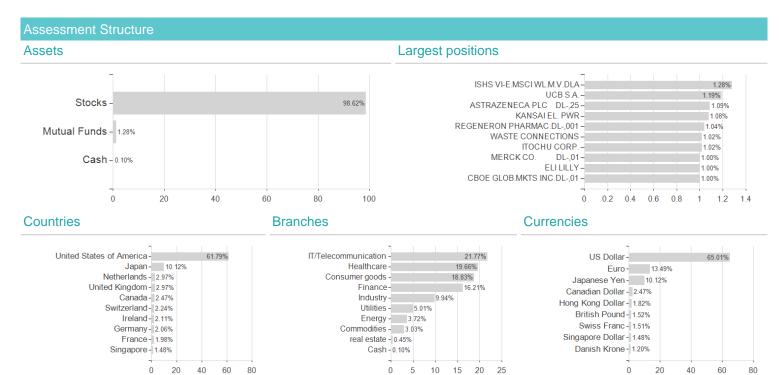

lity Fd.GI.L.Vol.Eq.Fd.Y Acc USD / LU1912681480 / A2N932 / FIL IM (LU)

### Investment strategy

The fund invests at least 70% of its assets, in equities of companies from developed markets anywhere in the world. In actively managing the fund, the Investment Manager considers growth and valuation metrics, company financials, return on capital, cash flows and other measures, as well as company management, industry, economic conditions, and other factors. The Investment Manager takes into account Sustainability Risks in its investment process For more information, see "Sustainable Investing and ESG Integration".

### Investment goal

The fund aims to achieve capital growth over the long term, while seeking to maintain a volatility profile that is lower than that of its investment universe.