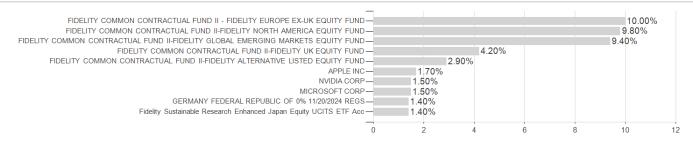

### Fidelity Fd.Insti.Ta.TM 2045 P-ACC-Euro / LU1153364283 / A12GL4 / FIL IM (LU)



### Distribution permission

Germany, Czech Republic

<sup>1</sup> Important note on update status: The displayed date refers exclusively to the calculation of the NAV.
2 The Mountain-View Data Fund Rating calculates a computative ranking for funds using yield, volatility and trend data. For more information visit MVD Funds Rating

<sup>3</sup> Displays the Ethical-Dynamical Ratio calculated according to standard criteria. The maximum value is 100. For more information visit EDA





# Fidelity Fd.Insti.Ta.TM 2045 P-ACC-Euro / LU1153364283 / A12GL4 / FIL IM (LU)

#### Assessment Structure

### Countries



## Largest positions