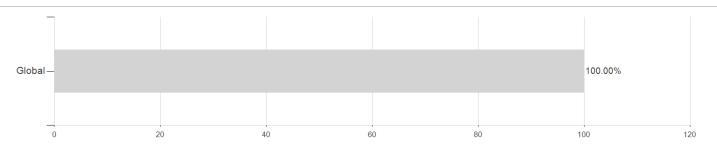

### Fidelity Fd.Insti.Ta.TM 2045 P-ACC-Euro / LU1153364283 / A12GL4 / FIL IM (LU)



### Distribution permission

Germany, Czech Republic

<sup>1</sup> Important note on update status: The displayed date refers exclusively to the calculation of the NAV.
2 The Mountain-View Data Fund Rating calculates a computative ranking for funds using yield, volatility and trend data. For more information visit MVD Funds Rating

<sup>3</sup> Displays the Ethical-Dynamical Ratio calculated according to standard criteria. The maximum value is 100. For more information visit EDA





# Fidelity Fd.Insti.Ta.TM 2045 P-ACC-Euro / LU1153364283 / A12GL4 / FIL IM (LU)

#### Assessment Structure

### Countries



## Largest positions