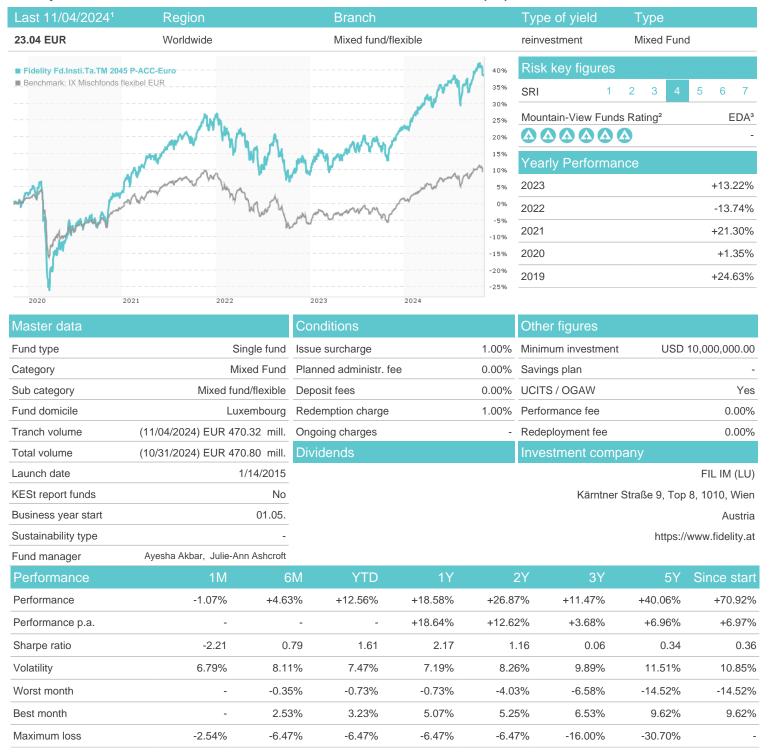

### Fidelity Fd.Insti.Ta.TM 2045 P-ACC-Euro / LU1153364283 / A12GL4 / FIL IM (LU)