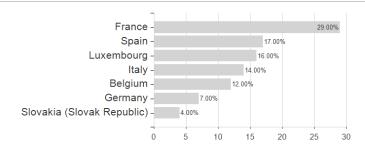

st / DE000A111Z29 / A111Z2 / UBS Real Estate



### Distribution permissior

Germany

**Best month** 

Maximum loss

-0.38%

0.29%

-0.38%

0.29%

-0.38%

0.46%

-0.82%

0.46%

-0.82%

1.20%

-0.82%

3.59%

-0.82%

3.59%

<sup>1</sup> Important note on update status: The displayed date refers exclusively to the calculation of the NAV.

This portain love on update status. The displayed use teles excusively to the calculation of the Natural Office of the Control of the Natural Office of the Natu

<sup>3</sup> Displays the Ethical-Dynamical Ratio calculated according to standard criteria. The maximum value is 100. For more information visit 🗈





# UBS (D)Euroinvest Immobilien P-dist / DE000A111Z29 / A111Z2 / UBS Real Estate

#### Assessment Structure

## **Assets**



# Countries Branches