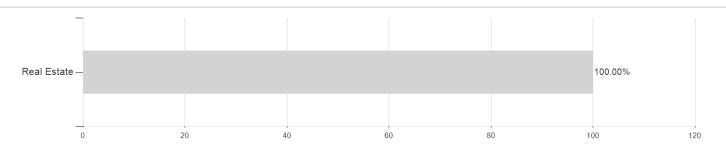

roinvest Immobilien P-dist / DE000A111Z29 / A111Z2 / UBS Real Estate



### Distribution permissior

Germany

**Best month** 

Maximum loss

-0.38%

0.29%

-0.38%

0.29%

-0.38%

0.46%

-0.82%

0.46%

-0.82%

1.20%

-0.82%

3.59%

-0.82%

3.59%

<sup>1</sup> Important note on update status: The displayed date refers exclusively to the calculation of the NAV.

This portain love on update status. The displayed use teles excusively to the calculation of the Natural Office of the Control of the Natural Office of the Natu

<sup>3</sup> Displays the Ethical-Dynamical Ratio calculated according to standard criteria. The maximum value is 100. For more information visit 🗈





# UBS (D)Euroinvest Immobilien P-dist / DE000A111Z29 / A111Z2 / UBS Real Estate

#### Assessment Structure

## **Assets**



# Countries Branches