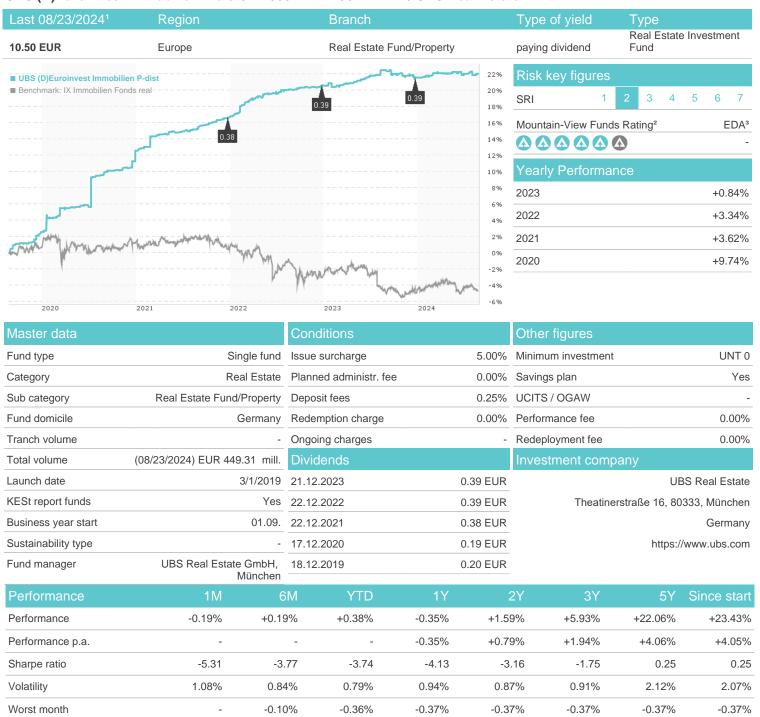

## UBS (D)Euroinvest Immobilien P-dist / DE000A111Z29 / A111Z2 / UBS Real Estate

### Distribution permissior

Germany

**Best month** 

Maximum loss

-0.38%

0.29%

-0.38%

0.29%

-0.38%

0.46%

-0.82%

0.46%

-0.82%

1.20%

-0.82%

3.59%

-0.82%

3.59%

<sup>1</sup> Important note on update status: The displayed date refers exclusively to the calculation of the NAV.

This portain love on update status. The displayed use teles excusively to the calculation of the Natural Office of the Control of the Natural Office of the Natu

<sup>3</sup> Displays the Ethical-Dynamical Ratio calculated according to standard criteria. The maximum value is 100. For more information visit 🗈