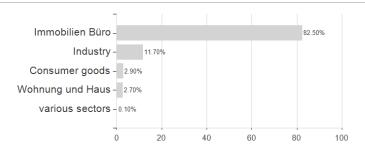

/ DE000A111Z29 / A111Z2 / UBS Real Estate



### Distribution permissior

Germany

**Best month** 

Maximum loss

-0.38%

0.29%

-0.38%

0.29%

-0.38%

0.46%

-0.82%

0.46%

-0.82%

1.20%

-0.82%

3.59%

-0.82%

3.59%

<sup>1</sup> Important note on update status: The displayed date refers exclusively to the calculation of the NAV.

This portain love on update status. The displayed use teles excusively to the calculation of the Natural Office of the Control of the Natural Office of the Natu

<sup>3</sup> Displays the Ethical-Dynamical Ratio calculated according to standard criteria. The maximum value is 100. For more information visit 🗈





# UBS (D)Euroinvest Immobilien P-dist / DE000A111Z29 / A111Z2 / UBS Real Estate

#### Assessment Structure

## **Assets**



# Countries Branches