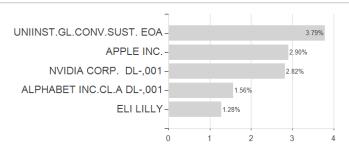

en (IT) (T) / AT0000A26Z93 / 0A26Z9 / KEPLER-FONDS KAG



Austria, Germany

Best month

Maximum loss

-0.47%

2.71%

-2.61%

4.17%

-2.61%

4.17%

-3.85%

4.55%

-10.43%

4.55%

-16.33%

5.01%

-19.81%

5.01%

<sup>1</sup> Important note on update status: The displayed date refers exclusively to the calculation of the NAV.
2 The Mountain-View Data Fund Rating calculates a computative ranking for funds using yield, volatility and trend data. For more information visit MVD Funds Rating

<sup>3</sup> Displays the Ethical-Dynamical Ratio calculated according to standard criteria. The maximum value is 100. For more information visit EDA





# KEPLER Ethik Mix Ausgewogen (IT) (T) / AT0000A26Z93 / 0A26Z9 / KEPLER-FONDS KAG

### Assessment Structure

## Assets



# Countries Largest positions