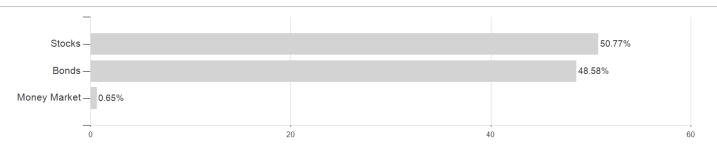

### KEPLER Ethik Mix Ausgewogen (IT) (T) / AT0000A26Z93 / 0A26Z9 / KEPLER-FONDS KAG



Austria, Germany

Best month

Maximum loss

-0.47%

2.71%

-2.61%

4.17%

-2.61%

4.17%

-3.85%

4.55%

-10.43%

4.55%

-16.33%

5.01%

-19.81%

5.01%

<sup>1</sup> Important note on update status: The displayed date refers exclusively to the calculation of the NAV.
2 The Mountain-View Data Fund Rating calculates a computative ranking for funds using yield, volatility and trend data. For more information visit MVD Funds Rating

<sup>3</sup> Displays the Ethical-Dynamical Ratio calculated according to standard criteria. The maximum value is 100. For more information visit EDA





# KEPLER Ethik Mix Ausgewogen (IT) (T) / AT0000A26Z93 / 0A26Z9 / KEPLER-FONDS KAG

### Assessment Structure

## Assets



# Countries Largest positions