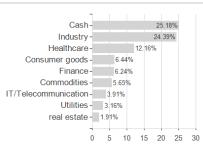

## Largest positions **Assets** TECAN GRP AG NAM.SF 0,10 -2.33% VETROPACK HLDG A SF 1 -2.32% Stocks 70.01% MEIER TOBLER GRP AG NAM. 2.32% V-ZUG HLDG AG SF -,27 2.26% IMPLENIA AG NA SF 1,02 -STADLER RAIL AG SF-,20 -MIKRON HLDG NA SF 0,10 -2.26% Cash-2.22% 2.21% CICOR TECHNOL.NAM. SF 10 -2.20% Bonds - 2.08% **EMMIAG** SF 10-2.18% SKAN GROUP AG SF 0,01 -2.17% 0 0.5 1.5 2 20 40 60 2.5 **Branches** Countries Currencies