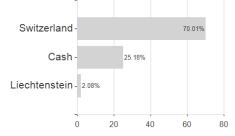

## Largest positions **Assets** TECAN GRP AG NAM.SF 0,10 -2.33% VETROPACK HLDG A SF 1 -2.32% Stocks 70.01% MEIER TOBLER GRP AG NAM. 2.32% V-ZUG HLDG AG SF -,27 2.26% IMPLENIA AG NA SF 1,02 -STADLER RAIL AG SF-,20 -MIKRON HLDG NA SF 0,10 -2.26% Cash-2.22% 2.21% CICOR TECHNOL.NAM. SF 10 -2.20% Bonds - 2.08% **EMMIAG** SF 10-2.18% SKAN GROUP AG SF 0,01 -2.17% 0 0.5 1.5 2 20 40 60 2.5 **Branches** Countries Currencies