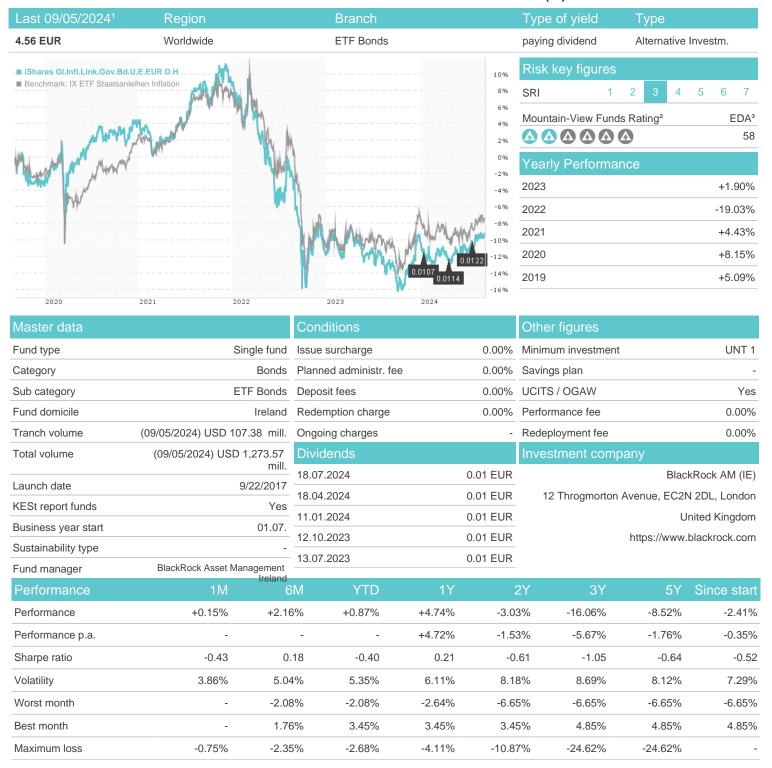

## iShares Gl.Infl.Link.Gov.Bd.U.E.EUR D H / IE00BD8PH174 / A2DXN7 / BlackRock AM (IE)

## Distribution permission

Austria, Germany, Czech Republic

<sup>1</sup> Important note on update status: The displayed date refers exclusively to the calculation of the NAV.
2 The Mountain-View Data Fund Rating calculates a computative ranking for funds using yield, volatility and trend data. For more information visit MVD Funds Rating

<sup>3</sup> Displays the Ethical-Dynamical Ratio calculated according to standard criteria. The maximum value is 100. For more information visit EDA

20

40