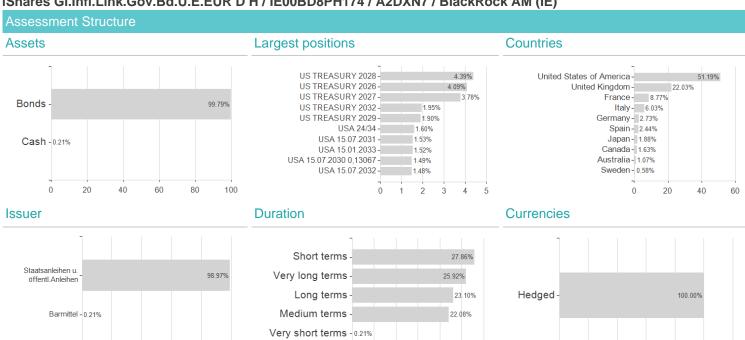

## iShares Gl.Infl.Link.Gov.Bd.U.E.EUR D H / IE00BD8PH174 / A2DXN7 / BlackRock AM (IE)

100