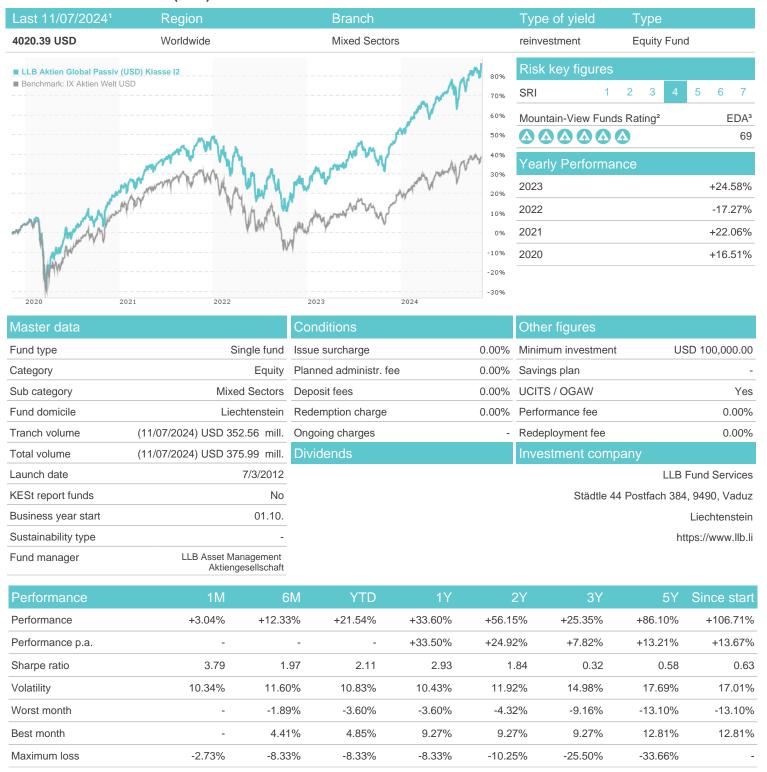

## LLB Aktien Global Passiv (USD) Klasse I2 / LI0148510865 / A2JCUF / LLB Fund Services

## Distribution permission

Austria, Germany, Switzerland

<sup>1</sup> Important note on update status: The displayed date refers exclusively to the calculation of the NAV.

<sup>2</sup> The Mountain-View Data Fund Rating calculates a computative ranking for funds using yield, volatility and trend data. For more information visit MVD Funds Rating

<sup>3</sup> Displays the Ethical-Dynamical Ratio calculated according to standard criteria. The maximum value is 100. For more information visit EDA