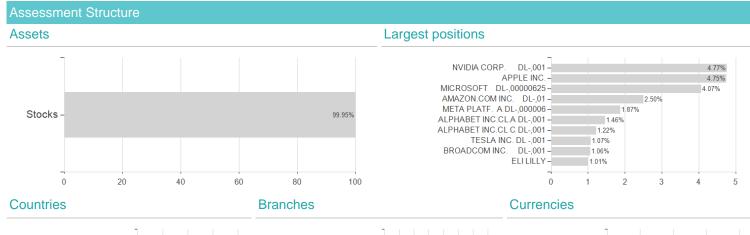

## LLB Aktien Global Passiv (USD) Klasse I2 / LI0148510865 / A2JCUF / LLB Fund Services



## Distribution permission

Austria, Germany, Switzerland

<sup>1</sup> Important note on update status: The displayed date refers exclusively to the calculation of the NAV.

<sup>2</sup> The Mountain-View Data Fund Rating calculates a computative ranking for funds using yield, volatility and trend data. For more information visit MVD Funds Rating

<sup>3</sup> Displays the Ethical-Dynamical Ratio calculated according to standard criteria. The maximum value is 100. For more information visit EDA





## LLB Aktien Global Passiv (USD) Klasse I2 / LI0148510865 / A2JCUF / LLB Fund Services