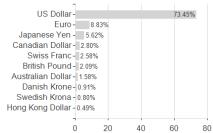

## LLB Aktien Global Passiv (USD) Klasse I2 / LI0148510865 / A2JCUF / LLB Fund Services



## Distribution permission

Austria, Germany, Switzerland

<sup>1</sup> Important note on update status: The displayed date refers exclusively to the calculation of the NAV.

<sup>2</sup> The Mountain-View Data Fund Rating calculates a computative ranking for funds using yield, volatility and trend data. For more information visit MVD Funds Rating

<sup>3</sup> Displays the Ethical-Dynamical Ratio calculated according to standard criteria. The maximum value is 100. For more information visit EDA





## LLB Aktien Global Passiv (USD) Klasse I2 / LI0148510865 / A2JCUF / LLB Fund Services