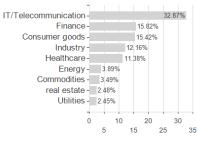

## LLB Aktien Global Passiv (USD) Klasse I2 / LI0148510865 / A2JCUF / LLB Fund Services



## Distribution permission

Austria, Germany, Switzerland

<sup>1</sup> Important note on update status: The displayed date refers exclusively to the calculation of the NAV.

<sup>2</sup> The Mountain-View Data Fund Rating calculates a computative ranking for funds using yield, volatility and trend data. For more information visit MVD Funds Rating

<sup>3</sup> Displays the Ethical-Dynamical Ratio calculated according to standard criteria. The maximum value is 100. For more information visit EDA





## LLB Aktien Global Passiv (USD) Klasse I2 / LI0148510865 / A2JCUF / LLB Fund Services