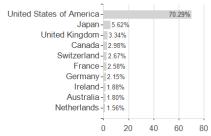

## LLB Aktien Global Passiv (USD) Klasse I2 / LI0148510865 / A2JCUF / LLB Fund Services



## Distribution permission

Austria, Germany, Switzerland

<sup>1</sup> Important note on update status: The displayed date refers exclusively to the calculation of the NAV.

<sup>2</sup> The Mountain-View Data Fund Rating calculates a computative ranking for funds using yield, volatility and trend data. For more information visit MVD Funds Rating

<sup>3</sup> Displays the Ethical-Dynamical Ratio calculated according to standard criteria. The maximum value is 100. For more information visit EDA





## LLB Aktien Global Passiv (USD) Klasse I2 / LI0148510865 / A2JCUF / LLB Fund Services