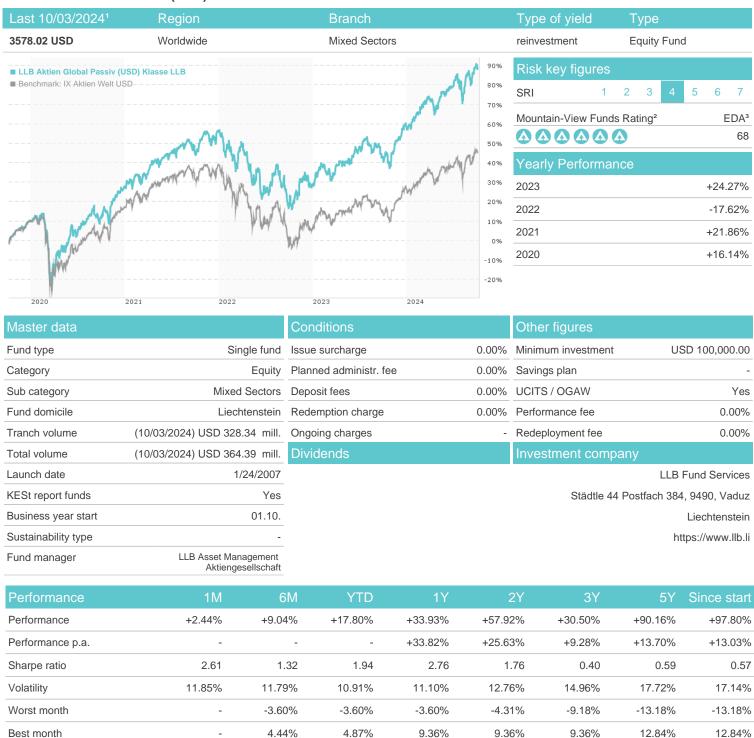

## LLB Aktien Global Passiv (USD) Klasse LLB / LI0028759848 / A2JCUD / LLB Fund Services

-33.74%

-25.86%

## Distribution permission

Maximum loss

Austria, Germany, Switzerland

-2.09%

-8.21%

-8.21%

-8.21%

-10.44%

<sup>1</sup> Important note on update status: The displayed date refers exclusively to the calculation of the NAV.

<sup>2</sup> The Mountain-View Data Fund Rating calculates a computative ranking for funds using yield, volatility and trend data. For more information visit MVD Funds Rating

<sup>3</sup> Displays the Ethical-Dynamical Ratio calculated according to standard criteria. The maximum value is 100. For more information visit EDA