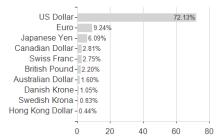

-33.74%

-25.86%

## LLB Aktien Global Passiv (USD) Klasse LLB / LI0028759848 / A2JCUD / LLB Fund Services



## Distribution permission

Maximum loss

Austria, Germany, Switzerland

-2.09%

-8.21%

-8.21%

-8.21%

-10.44%

<sup>1</sup> Important note on update status: The displayed date refers exclusively to the calculation of the NAV.

<sup>2</sup> The Mountain-View Data Fund Rating calculates a computative ranking for funds using yield, volatility and trend data. For more information visit MVD Funds Rating

<sup>3</sup> Displays the Ethical-Dynamical Ratio calculated according to standard criteria. The maximum value is 100. For more information visit EDA





## LLB Aktien Global Passiv (USD) Klasse LLB / LI0028759848 / A2JCUD / LLB Fund Services