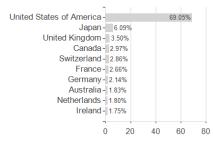

-33.74%

-25.86%

## LLB Aktien Global Passiv (USD) Klasse LLB / LI0028759848 / A2JCUD / LLB Fund Services



## Distribution permission

Maximum loss

Austria, Germany, Switzerland

-2.09%

-8.21%

-8.21%

-8.21%

-10.44%

<sup>1</sup> Important note on update status: The displayed date refers exclusively to the calculation of the NAV.

<sup>2</sup> The Mountain-View Data Fund Rating calculates a computative ranking for funds using yield, volatility and trend data. For more information visit MVD Funds Rating

<sup>3</sup> Displays the Ethical-Dynamical Ratio calculated according to standard criteria. The maximum value is 100. For more information visit EDA





## LLB Aktien Global Passiv (USD) Klasse LLB / LI0028759848 / A2JCUD / LLB Fund Services