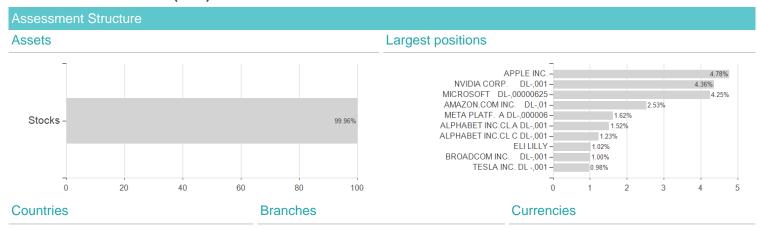

-33.74%

-25.86%

## LLB Aktien Global Passiv (USD) Klasse LLB / LI0028759848 / A2JCUD / LLB Fund Services



## Distribution permission

Maximum loss

Austria, Germany, Switzerland

-2.09%

-8.21%

-8.21%

-8.21%

-10.44%

<sup>1</sup> Important note on update status: The displayed date refers exclusively to the calculation of the NAV.

<sup>2</sup> The Mountain-View Data Fund Rating calculates a computative ranking for funds using yield, volatility and trend data. For more information visit MVD Funds Rating

<sup>3</sup> Displays the Ethical-Dynamical Ratio calculated according to standard criteria. The maximum value is 100. For more information visit EDA





## LLB Aktien Global Passiv (USD) Klasse LLB / LI0028759848 / A2JCUD / LLB Fund Services