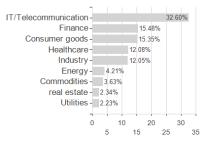

-33.74%

-25.86%

## LLB Aktien Global Passiv (USD) Klasse LLB / LI0028759848 / A2JCUD / LLB Fund Services



## Distribution permission

Maximum loss

Austria, Germany, Switzerland

-2.09%

-8.21%

-8.21%

-8.21%

-10.44%

<sup>1</sup> Important note on update status: The displayed date refers exclusively to the calculation of the NAV.

<sup>2</sup> The Mountain-View Data Fund Rating calculates a computative ranking for funds using yield, volatility and trend data. For more information visit MVD Funds Rating

<sup>3</sup> Displays the Ethical-Dynamical Ratio calculated according to standard criteria. The maximum value is 100. For more information visit EDA





## LLB Aktien Global Passiv (USD) Klasse LLB / LI0028759848 / A2JCUD / LLB Fund Services