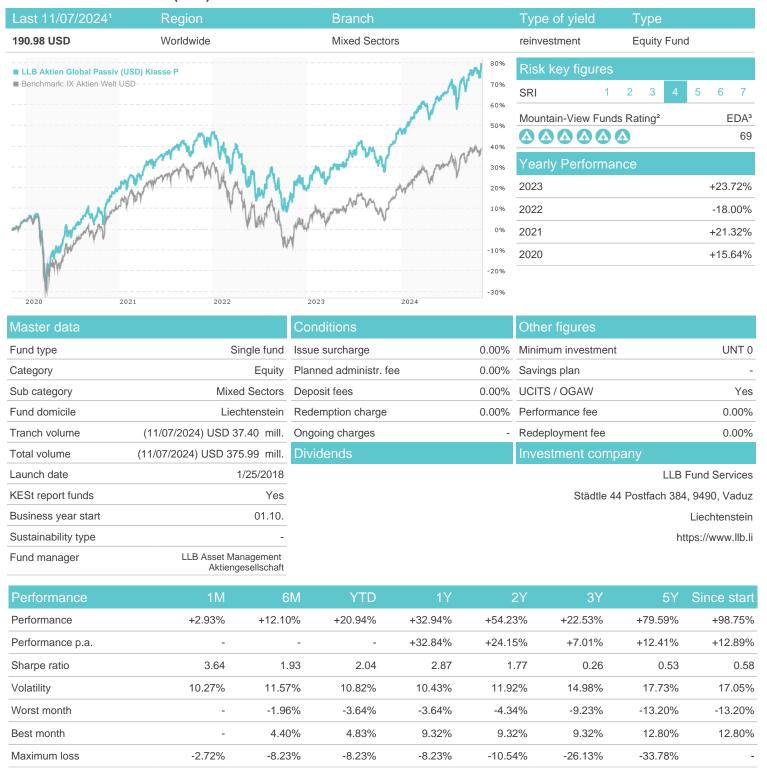

## LLB Aktien Global Passiv (USD) Klasse P / Ll0386670561 / A2JCUE / LLB Fund Services

## Distribution permission

Austria, Germany, Switzerland

<sup>1</sup> Important note on update status: The displayed date refers exclusively to the calculation of the NAV.

<sup>2</sup> The Mountain-View Data Fund Rating calculates a computative ranking for funds using yield, volatility and trend data. For more information visit MVD Funds Rating

<sup>3</sup> Displays the Ethical-Dynamical Ratio calculated according to standard criteria. The maximum value is 100. For more information visit EDA