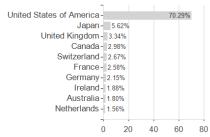

## LLB Aktien Global Passiv (USD) Klasse P / Ll0386670561 / A2JCUE / LLB Fund Services



## Distribution permission

Austria, Germany, Switzerland

<sup>1</sup> Important note on update status: The displayed date refers exclusively to the calculation of the NAV.

<sup>2</sup> The Mountain-View Data Fund Rating calculates a computative ranking for funds using yield, volatility and trend data. For more information visit MVD Funds Rating

<sup>3</sup> Displays the Ethical-Dynamical Ratio calculated according to standard criteria. The maximum value is 100. For more information visit EDA





## LLB Aktien Global Passiv (USD) Klasse P / Ll0386670561 / A2JCUE / LLB Fund Services