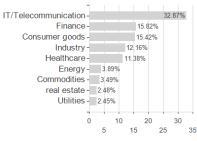

## LLB Aktien Global Passiv (USD) Klasse P / Ll0386670561 / A2JCUE / LLB Fund Services



## Distribution permission

Austria, Germany, Switzerland

<sup>1</sup> Important note on update status: The displayed date refers exclusively to the calculation of the NAV.

<sup>2</sup> The Mountain-View Data Fund Rating calculates a computative ranking for funds using yield, volatility and trend data. For more information visit MVD Funds Rating

<sup>3</sup> Displays the Ethical-Dynamical Ratio calculated according to standard criteria. The maximum value is 100. For more information visit EDA





## LLB Aktien Global Passiv (USD) Klasse P / Ll0386670561 / A2JCUE / LLB Fund Services