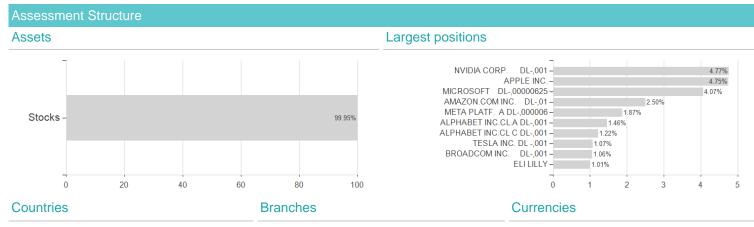

## LLB Aktien Global Passiv (USD) Klasse P / Ll0386670561 / A2JCUE / LLB Fund Services



## Distribution permission

Austria, Germany, Switzerland

<sup>1</sup> Important note on update status: The displayed date refers exclusively to the calculation of the NAV.

<sup>2</sup> The Mountain-View Data Fund Rating calculates a computative ranking for funds using yield, volatility and trend data. For more information visit MVD Funds Rating

<sup>3</sup> Displays the Ethical-Dynamical Ratio calculated according to standard criteria. The maximum value is 100. For more information visit EDA





## LLB Aktien Global Passiv (USD) Klasse P / Ll0386670561 / A2JCUE / LLB Fund Services