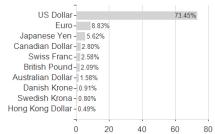

## LLB Aktien Global Passiv (USD) Klasse P / Ll0386670561 / A2JCUE / LLB Fund Services



## Distribution permission

Austria, Germany, Switzerland

<sup>1</sup> Important note on update status: The displayed date refers exclusively to the calculation of the NAV.

<sup>2</sup> The Mountain-View Data Fund Rating calculates a computative ranking for funds using yield, volatility and trend data. For more information visit MVD Funds Rating

<sup>3</sup> Displays the Ethical-Dynamical Ratio calculated according to standard criteria. The maximum value is 100. For more information visit EDA





## LLB Aktien Global Passiv (USD) Klasse P / Ll0386670561 / A2JCUE / LLB Fund Services