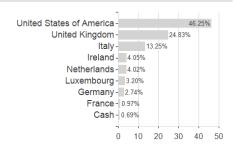

<sup>3</sup> Displays the Ethical-Dynamical Ratio calculated according to standard criteria. The maximum value is 100. For more information visit EDA

Countries **Branches** Currencies