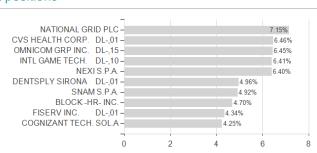

## Lazard Global Eq.Franchise Fund EA GBP / IE00BYR8Q172 / A2PJB1 / Lazard Fund M. (IE)



## Distribution permission

Austria, Germany, Switzerland

<sup>1</sup> Important note on update status: The displayed date refers exclusively to the calculation of the NAV.
2 The Mountain-View Data Fund Rating calculates a computative ranking for funds using yield, volatility and trend data. For more information visit MVD Funds Rating

<sup>3</sup> Displays the Ethical-Dynamical Ratio calculated according to standard criteria. The maximum value is 100. For more information visit EDA











Countries **Branches** Currencies