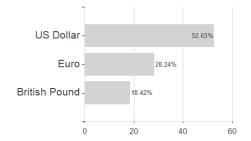

## Lazard Global Eq.Franchise Fund EA GBP / IE00BYR8Q172 / A2PJB1 / Lazard Fund M. (IE)



## Distribution permission

Austria, Germany, Switzerland

<sup>1</sup> Important note on update status: The displayed date refers exclusively to the calculation of the NAV.
2 The Mountain-View Data Fund Rating calculates a computative ranking for funds using yield, volatility and trend data. For more information visit MVD Funds Rating

<sup>3</sup> Displays the Ethical-Dynamical Ratio calculated according to standard criteria. The maximum value is 100. For more information visit EDA











Countries **Branches** Currencies