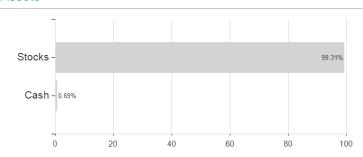

## Lazard Global Eq.Franchise Fund EA GBP / IE00BYR8Q172 / A2PJB1 / Lazard Fund M. (IE)



## Distribution permission

Austria, Germany, Switzerland

<sup>1</sup> Important note on update status: The displayed date refers exclusively to the calculation of the NAV.
2 The Mountain-View Data Fund Rating calculates a computative ranking for funds using yield, volatility and trend data. For more information visit MVD Funds Rating

<sup>3</sup> Displays the Ethical-Dynamical Ratio calculated according to standard criteria. The maximum value is 100. For more information visit EDA











Countries **Branches** Currencies