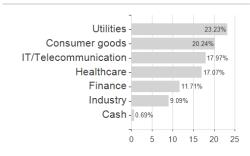

## Lazard Global Eq.Franchise Fund EA GBP / IE00BYR8Q172 / A2PJB1 / Lazard Fund M. (IE)



## Distribution permission

Austria, Germany, Switzerland

<sup>1</sup> Important note on update status: The displayed date refers exclusively to the calculation of the NAV.
2 The Mountain-View Data Fund Rating calculates a computative ranking for funds using yield, volatility and trend data. For more information visit MVD Funds Rating

<sup>3</sup> Displays the Ethical-Dynamical Ratio calculated according to standard criteria. The maximum value is 100. For more information visit EDA











Countries **Branches** Currencies