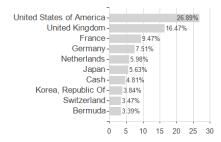

## Robeco BP GI.Premium Eq.I USD / LU1048590118 / A1175R / Robeco Inst. AM



Austria, Germany, Switzerland, Czech Republic

<sup>1</sup> Important note on update status: The displayed date refers exclusively to the calculation of the NAV.
2 The Mountain-View Data Fund Rating calculates a computative ranking for funds using yield, volatility and trend data. For more information visit MVD Funds Rating





## Robeco BP GI.Premium Eq.I USD / LU1048590118 / A1175R / Robeco Inst. AM

3 Displays the Ethical-Dynamical Ratio calculated according to standard criteria. The maximum value is 100. For more information visit EDA



## **Assets** Largest positions





Countries **Branches** Currencies