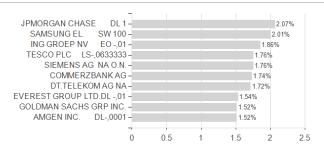

## Robeco BP GI.Premium Eq.I USD / LU1048590118 / A1175R / Robeco Inst. AM



Austria, Germany, Switzerland, Czech Republic

<sup>1</sup> Important note on update status: The displayed date refers exclusively to the calculation of the NAV.
2 The Mountain-View Data Fund Rating calculates a computative ranking for funds using yield, volatility and trend data. For more information visit MVD Funds Rating





## Robeco BP GI.Premium Eq.I USD / LU1048590118 / A1175R / Robeco Inst. AM

3 Displays the Ethical-Dynamical Ratio calculated according to standard criteria. The maximum value is 100. For more information visit EDA



## **Assets** Largest positions





Countries **Branches** Currencies