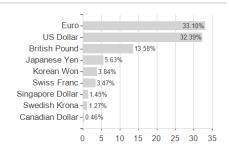

## Robeco BP GI.Premium Eq.I USD / LU1048590118 / A1175R / Robeco Inst. AM



Austria, Germany, Switzerland, Czech Republic

<sup>1</sup> Important note on update status: The displayed date refers exclusively to the calculation of the NAV.
2 The Mountain-View Data Fund Rating calculates a computative ranking for funds using yield, volatility and trend data. For more information visit MVD Funds Rating





## Robeco BP GI.Premium Eq.I USD / LU1048590118 / A1175R / Robeco Inst. AM

3 Displays the Ethical-Dynamical Ratio calculated according to standard criteria. The maximum value is 100. For more information visit EDA



## **Assets** Largest positions





Countries **Branches** Currencies