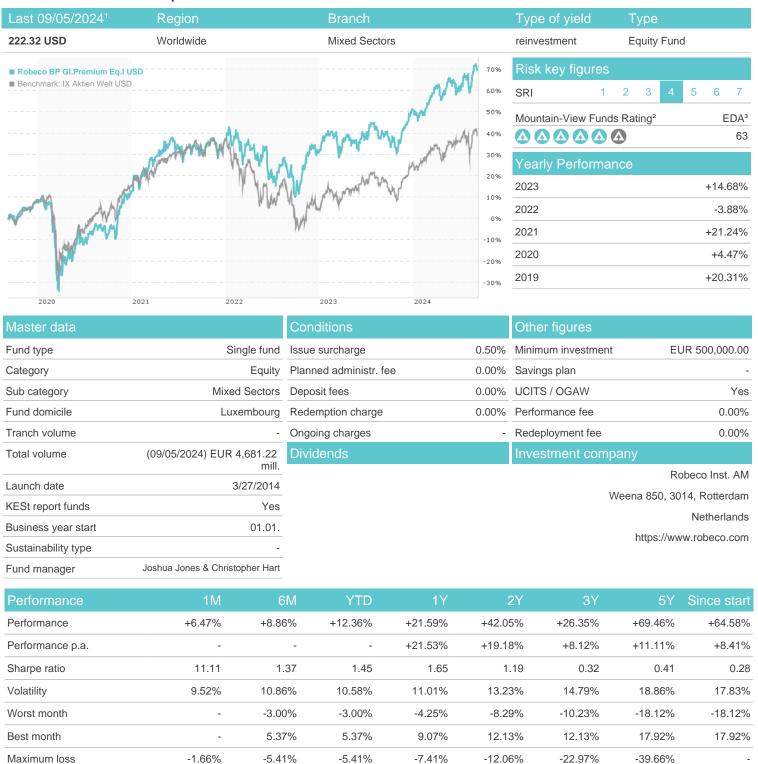

## Robeco BP GI.Premium Eq.I USD / LU1048590118 / A1175R / Robeco Inst. AM

Austria, Germany, Switzerland, Czech Republic

<sup>1</sup> Important note on update status: The displayed date refers exclusively to the calculation of the NAV.
2 The Mountain-View Data Fund Rating calculates a computative ranking for funds using yield, volatility and trend data. For more information visit MVD Funds Rating

## Robeco BP GI.Premium Eq.I USD / LU1048590118 / A1175R / Robeco Inst. AM

3 Displays the Ethical-Dynamical Ratio calculated according to standard criteria. The maximum value is 100. For more information visit EDA