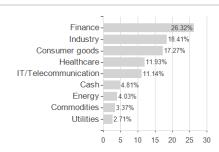

## Robeco BP GI.Premium Eq.I USD / LU1048590118 / A1175R / Robeco Inst. AM



Austria, Germany, Switzerland, Czech Republic

<sup>1</sup> Important note on update status: The displayed date refers exclusively to the calculation of the NAV.
2 The Mountain-View Data Fund Rating calculates a computative ranking for funds using yield, volatility and trend data. For more information visit MVD Funds Rating





## Robeco BP GI.Premium Eq.I USD / LU1048590118 / A1175R / Robeco Inst. AM

3 Displays the Ethical-Dynamical Ratio calculated according to standard criteria. The maximum value is 100. For more information visit EDA



## **Assets** Largest positions





Countries **Branches** Currencies