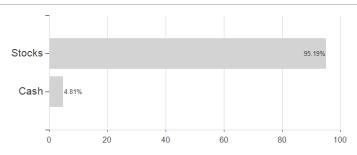

## Robeco BP GI.Premium Eq.I USD / LU1048590118 / A1175R / Robeco Inst. AM



Austria, Germany, Switzerland, Czech Republic

<sup>1</sup> Important note on update status: The displayed date refers exclusively to the calculation of the NAV.
2 The Mountain-View Data Fund Rating calculates a computative ranking for funds using yield, volatility and trend data. For more information visit MVD Funds Rating





## Robeco BP GI.Premium Eq.I USD / LU1048590118 / A1175R / Robeco Inst. AM

3 Displays the Ethical-Dynamical Ratio calculated according to standard criteria. The maximum value is 100. For more information visit EDA



## **Assets** Largest positions





Countries **Branches** Currencies