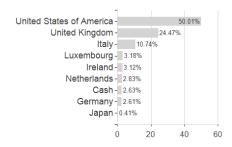

## Lazard Global Eq.Franchise Fund C GBP / IE00BF2N1R59 / A2PJB3 / Lazard Fund M. (IE)



## Distribution permission

Austria, Germany, Switzerland

<sup>1</sup> Important note on update status: The displayed date refers exclusively to the calculation of the NAV.
2 The Mountain-View Data Fund Rating calculates a computative ranking for funds using yield, volatility and trend data. For more information visit MVD Funds Rating

<sup>3</sup> Displays the Ethical-Dynamical Ratio calculated according to standard criteria. The maximum value is 100. For more information visit EDA





## Lazard Global Eq.Franchise Fund C GBP / IE00BF2N1R59 / A2PJB3 / Lazard Fund M. (IE)

## **Assets** Largest positions





Countries **Branches** Currencies