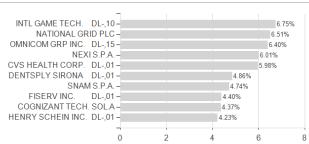

## Lazard Global Eq.Franchise Fund C GBP / IE00BF2N1R59 / A2PJB3 / Lazard Fund M. (IE)



## Distribution permission

Austria, Germany, Switzerland

<sup>1</sup> Important note on update status: The displayed date refers exclusively to the calculation of the NAV.
2 The Mountain-View Data Fund Rating calculates a computative ranking for funds using yield, volatility and trend data. For more information visit MVD Funds Rating

<sup>3</sup> Displays the Ethical-Dynamical Ratio calculated according to standard criteria. The maximum value is 100. For more information visit EDA





## Lazard Global Eq.Franchise Fund C GBP / IE00BF2N1R59 / A2PJB3 / Lazard Fund M. (IE)

## **Assets** Largest positions





Countries **Branches** Currencies