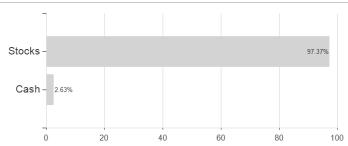

## Lazard Global Eq.Franchise Fund C GBP / IE00BF2N1R59 / A2PJB3 / Lazard Fund M. (IE)

## **Assets** Largest positions

Countries **Branches** Currencies