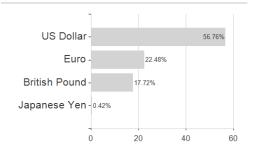

## Lazard Global Eq.Franchise Fund C GBP / IE00BF2N1R59 / A2PJB3 / Lazard Fund M. (IE)



## Distribution permission

Austria, Germany, Switzerland

<sup>1</sup> Important note on update status: The displayed date refers exclusively to the calculation of the NAV.
2 The Mountain-View Data Fund Rating calculates a computative ranking for funds using yield, volatility and trend data. For more information visit MVD Funds Rating

<sup>3</sup> Displays the Ethical-Dynamical Ratio calculated according to standard criteria. The maximum value is 100. For more information visit EDA





## Lazard Global Eq.Franchise Fund C GBP / IE00BF2N1R59 / A2PJB3 / Lazard Fund M. (IE)

## **Assets** Largest positions





Countries **Branches** Currencies