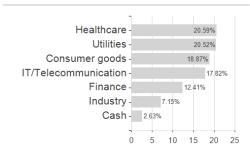

## Lazard Global Eq.Franchise Fund C GBP / IE00BF2N1R59 / A2PJB3 / Lazard Fund M. (IE)



## Distribution permission

Austria, Germany, Switzerland

<sup>1</sup> Important note on update status: The displayed date refers exclusively to the calculation of the NAV.
2 The Mountain-View Data Fund Rating calculates a computative ranking for funds using yield, volatility and trend data. For more information visit MVD Funds Rating

<sup>3</sup> Displays the Ethical-Dynamical Ratio calculated according to standard criteria. The maximum value is 100. For more information visit EDA





## Lazard Global Eq.Franchise Fund C GBP / IE00BF2N1R59 / A2PJB3 / Lazard Fund M. (IE)

## **Assets** Largest positions





Countries **Branches** Currencies