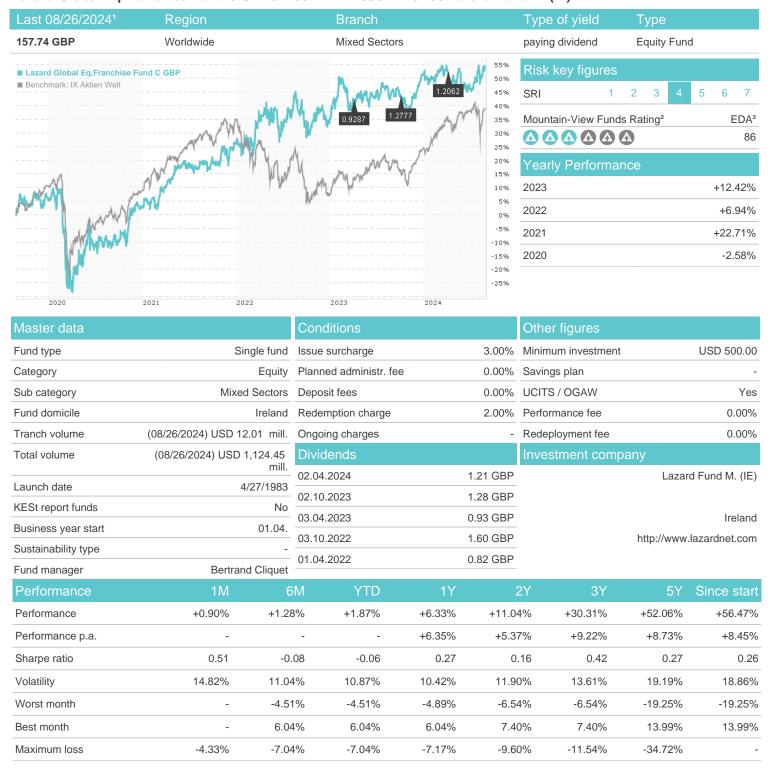

## Lazard Global Eq.Franchise Fund C GBP / IE00BF2N1R59 / A2PJB3 / Lazard Fund M. (IE)

## Distribution permission

Austria, Germany, Switzerland

<sup>1</sup> Important note on update status: The displayed date refers exclusively to the calculation of the NAV.
2 The Mountain-View Data Fund Rating calculates a computative ranking for funds using yield, volatility and trend data. For more information visit MVD Funds Rating

<sup>3</sup> Displays the Ethical-Dynamical Ratio calculated according to standard criteria. The maximum value is 100. For more information visit EDA