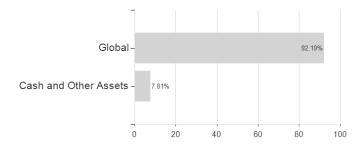

## Amundi Enh.Ultra Sh.Term Bd.SRI R1 EUR / FR0013385051 / A2N9PP / Amundi Asset Mgmt.



Austria, Germany, Switzerland

<sup>1</sup> Important note on update status: The displayed date refers exclusively to the calculation of the NAV.
2 The Mountain-View Data Fund Rating calculates a computative ranking for funds using yield, volatility and trend data. For more information visit MVD Funds Rating





## Amundi Enh.Ultra Sh.Term Bd.SRI R1 EUR / FR0013385051 / A2N9PP / Amundi Asset Mgmt.

3 Displays the Ethical-Dynamical Ratio calculated according to standard criteria. The maximum value is 100. For more information visit EDA

### Assessment Structure

# Assets



## Largest positions



## Countries Duration