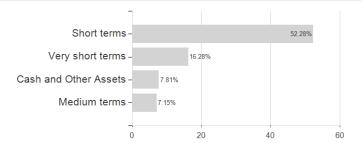

## Amundi Enh.Ultra Sh.Term Bd.SRI R1 EUR / FR0013385051 / A2N9PP / Amundi Asset Mgmt.



Austria, Germany, Switzerland

<sup>1</sup> Important note on update status: The displayed date refers exclusively to the calculation of the NAV.
2 The Mountain-View Data Fund Rating calculates a computative ranking for funds using yield, volatility and trend data. For more information visit MVD Funds Rating





## Amundi Enh.Ultra Sh.Term Bd.SRI R1 EUR / FR0013385051 / A2N9PP / Amundi Asset Mgmt.

3 Displays the Ethical-Dynamical Ratio calculated according to standard criteria. The maximum value is 100. For more information visit EDA

### Assessment Structure

# Assets



## Largest positions



## Countries Duration