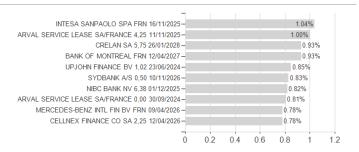

## Amundi Enh.Ultra Sh.Term Bd.SRI R1 EUR / FR0013385051 / A2N9PP / Amundi Asset Mgmt.



Austria, Germany, Switzerland

<sup>1</sup> Important note on update status: The displayed date refers exclusively to the calculation of the NAV.
2 The Mountain-View Data Fund Rating calculates a computative ranking for funds using yield, volatility and trend data. For more information visit MVD Funds Rating





## Amundi Enh.Ultra Sh.Term Bd.SRI R1 EUR / FR0013385051 / A2N9PP / Amundi Asset Mgmt.

3 Displays the Ethical-Dynamical Ratio calculated according to standard criteria. The maximum value is 100. For more information visit EDA

### Assessment Structure

# Assets



## Largest positions



## Countries Duration