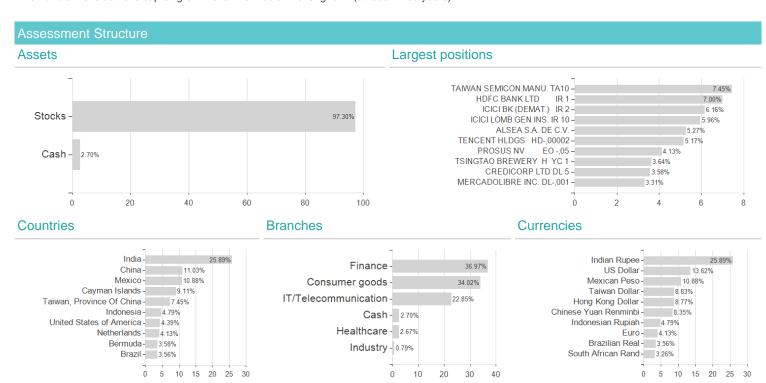

## FSSA Global Emerging Markets Focus Fund Class B (Accumulation) EUR / GB00BZCCYF18 / A2DJAK / First Sentier

| Last 09/06/2024 <sup>1</sup>   | Region                      |         | Branch                                |             |                                                                                                                                                                                                                                                                                                                                                                                                                                                                                                                                                                                                                                                                                                                                                                                                                                                                                                                                                                                                                                                                                                                                                                                                                                                                                                                                                                                                                                                                                                                                                                                                                                                                                                                                                                                                                                                                                                                                                                                                                                                                                                                                                                                                                                                                                                                                                                                                                                                                                                                                                                                                                                                                                                                                                                                                                                                                                                                                                                                                                                                                                                                                                                                               | Type of yield                                                                                | Туре             |                                                                     |
|--------------------------------|-----------------------------|---------|---------------------------------------|-------------|-----------------------------------------------------------------------------------------------------------------------------------------------------------------------------------------------------------------------------------------------------------------------------------------------------------------------------------------------------------------------------------------------------------------------------------------------------------------------------------------------------------------------------------------------------------------------------------------------------------------------------------------------------------------------------------------------------------------------------------------------------------------------------------------------------------------------------------------------------------------------------------------------------------------------------------------------------------------------------------------------------------------------------------------------------------------------------------------------------------------------------------------------------------------------------------------------------------------------------------------------------------------------------------------------------------------------------------------------------------------------------------------------------------------------------------------------------------------------------------------------------------------------------------------------------------------------------------------------------------------------------------------------------------------------------------------------------------------------------------------------------------------------------------------------------------------------------------------------------------------------------------------------------------------------------------------------------------------------------------------------------------------------------------------------------------------------------------------------------------------------------------------------------------------------------------------------------------------------------------------------------------------------------------------------------------------------------------------------------------------------------------------------------------------------------------------------------------------------------------------------------------------------------------------------------------------------------------------------------------------------------------------------------------------------------------------------------------------------------------------------------------------------------------------------------------------------------------------------------------------------------------------------------------------------------------------------------------------------------------------------------------------------------------------------------------------------------------------------------------------------------------------------------------------------------------------------|----------------------------------------------------------------------------------------------|------------------|---------------------------------------------------------------------|
| 1.35 EUR                       | Emerging Markets            |         | Mixed Sectors                         |             |                                                                                                                                                                                                                                                                                                                                                                                                                                                                                                                                                                                                                                                                                                                                                                                                                                                                                                                                                                                                                                                                                                                                                                                                                                                                                                                                                                                                                                                                                                                                                                                                                                                                                                                                                                                                                                                                                                                                                                                                                                                                                                                                                                                                                                                                                                                                                                                                                                                                                                                                                                                                                                                                                                                                                                                                                                                                                                                                                                                                                                                                                                                                                                                               | reinvestment                                                                                 | Equity Fun-      | d                                                                   |
| ■ Benchmark: IX Aktien Emergir |                             | on) EUR | 2023                                  |             | 32.5%<br>30.0%<br>27.5%<br>22.5%<br>20.0%<br>17.5%<br>15.0%<br>12.5%<br>10.0%<br>7.596<br>5.0%<br>2.596<br>0.0%<br>-2.5%<br>10.0%<br>12.5%<br>10.0%<br>17.5%<br>10.0%<br>17.5%<br>10.0%<br>17.5%<br>10.0%<br>17.5%<br>10.0%<br>17.5%<br>10.0%<br>17.5%<br>10.0%<br>17.5%<br>10.0%<br>17.5%<br>10.0%<br>17.5%<br>10.0%<br>17.5%<br>10.0%<br>17.5%<br>10.0%<br>17.5%<br>10.0%<br>17.5%<br>10.0%<br>17.5%<br>10.0%<br>17.5%<br>10.0%<br>17.5%<br>10.0%<br>17.5%<br>10.0%<br>17.5%<br>10.0%<br>17.5%<br>10.0%<br>17.5%<br>10.0%<br>17.5%<br>10.0%<br>17.5%<br>10.0%<br>17.5%<br>10.0%<br>17.5%<br>10.0%<br>17.5%<br>10.0%<br>17.5%<br>10.0%<br>17.5%<br>10.0%<br>17.5%<br>10.0%<br>17.5%<br>10.0%<br>17.5%<br>10.0%<br>17.5%<br>10.0%<br>17.5%<br>10.0%<br>17.5%<br>10.0%<br>17.5%<br>10.0%<br>17.5%<br>10.0%<br>17.5%<br>10.0%<br>17.5%<br>10.0%<br>17.5%<br>10.0%<br>17.5%<br>10.0%<br>17.5%<br>17.5%<br>17.5%<br>17.5%<br>17.5%<br>17.5%<br>17.5%<br>17.5%<br>17.5%<br>17.5%<br>17.5%<br>17.5%<br>17.5%<br>17.5%<br>17.5%<br>17.5%<br>17.5%<br>17.5%<br>17.5%<br>17.5%<br>17.5%<br>17.5%<br>17.5%<br>17.5%<br>17.5%<br>17.5%<br>17.5%<br>17.5%<br>17.5%<br>17.5%<br>17.5%<br>17.5%<br>17.5%<br>17.5%<br>17.5%<br>17.5%<br>17.5%<br>17.5%<br>17.5%<br>17.5%<br>17.5%<br>17.5%<br>17.5%<br>17.5%<br>17.5%<br>17.5%<br>17.5%<br>17.5%<br>17.5%<br>17.5%<br>17.5%<br>17.5%<br>17.5%<br>17.5%<br>17.5%<br>17.5%<br>17.5%<br>17.5%<br>17.5%<br>17.5%<br>17.5%<br>17.5%<br>17.5%<br>17.5%<br>17.5%<br>17.5%<br>17.5%<br>17.5%<br>17.5%<br>17.5%<br>17.5%<br>17.5%<br>17.5%<br>17.5%<br>17.5%<br>17.5%<br>17.5%<br>17.5%<br>17.5%<br>17.5%<br>17.5%<br>17.5%<br>17.5%<br>17.5%<br>17.5%<br>17.5%<br>17.5%<br>17.5%<br>17.5%<br>17.5%<br>17.5%<br>17.5%<br>17.5%<br>17.5%<br>17.5%<br>17.5%<br>17.5%<br>17.5%<br>17.5%<br>17.5%<br>17.5%<br>17.5%<br>17.5%<br>17.5%<br>17.5%<br>17.5%<br>17.5%<br>17.5%<br>17.5%<br>17.5%<br>17.5%<br>17.5%<br>17.5%<br>17.5%<br>17.5%<br>17.5%<br>17.5%<br>17.5%<br>17.5%<br>17.5%<br>17.5%<br>17.5%<br>17.5%<br>17.5%<br>17.5%<br>17.5%<br>17.5%<br>17.5%<br>17.5%<br>17.5%<br>17.5%<br>17.5%<br>17.5%<br>17.5%<br>17.5%<br>17.5%<br>17.5%<br>17.5%<br>17.5%<br>17.5%<br>17.5%<br>17.5%<br>17.5%<br>17.5%<br>17.5%<br>17.5%<br>17.5%<br>17.5%<br>17.5%<br>17.5%<br>17.5%<br>17.5%<br>17.5%<br>17.5%<br>17.5%<br>17.5%<br>17.5%<br>17.5%<br>17.5%<br>17.5%<br>17.5%<br>17.5%<br>17.5%<br>17.5%<br>17.5%<br>17.5%<br>17.5%<br>17.5%<br>17.5%<br>17.5%<br>17.5%<br>17.5%<br>17.5%<br>17.5%<br>17.5%<br>17.5%<br>17.5%<br>17.5%<br>17.5%<br>17.5%<br>17.5%<br>17.5%<br>17.5%<br>17.5%<br>17.5%<br>17.5%<br>17.5%<br>17.5%<br>17.5%<br>17.5%<br>17.5%<br>17.5%<br>17.5%<br>17.5%<br>17.5%<br>17.5%<br>17.5%<br>17.5%<br>17.5%<br>17.5%<br>17.5%<br>17.5%<br>17.5%<br>17.5%<br>17.5%<br>17.5%<br>17.5%<br>17.5%<br>17.5%<br>17.5%<br>17.5%<br>17.5%<br>17.5%<br>17.5%<br>17.5%<br>17.5%<br>17.5%<br>17.5%<br>17.5%<br>17.5%<br>17.5%<br>17.5%<br>17.5%<br>17.5%<br>17.5%<br>17.5%<br>17.5%<br>17.5%<br>17.5%<br>17.5%<br>17.5%<br>17.5%<br>17.5%<br>17.5%<br>17.5%<br>17.5%<br>17.5%<br>17.5%<br>17.5%<br>17.5%<br>17.5%<br>17.5%<br>17.5%<br>17.5%<br>17.5%<br>17.5%<br>17 | Risk key figures SRI 1  Mountain-View Fund A A A A  Yearly Performa 2023 2022 2021 2020 2019 | 2 3 4 ds Rating² | 5 6 7  EDA <sup>3</sup> 77  +1.77%  -2.72%  +5.52%  +2.93%  +22.91% |
| Master data                    | 2021 2022                   |         | Conditions                            | 2024        |                                                                                                                                                                                                                                                                                                                                                                                                                                                                                                                                                                                                                                                                                                                                                                                                                                                                                                                                                                                                                                                                                                                                                                                                                                                                                                                                                                                                                                                                                                                                                                                                                                                                                                                                                                                                                                                                                                                                                                                                                                                                                                                                                                                                                                                                                                                                                                                                                                                                                                                                                                                                                                                                                                                                                                                                                                                                                                                                                                                                                                                                                                                                                                                               | Other figures                                                                                |                  |                                                                     |
|                                | Cinalo fu                   |         |                                       |             | 4.000/                                                                                                                                                                                                                                                                                                                                                                                                                                                                                                                                                                                                                                                                                                                                                                                                                                                                                                                                                                                                                                                                                                                                                                                                                                                                                                                                                                                                                                                                                                                                                                                                                                                                                                                                                                                                                                                                                                                                                                                                                                                                                                                                                                                                                                                                                                                                                                                                                                                                                                                                                                                                                                                                                                                                                                                                                                                                                                                                                                                                                                                                                                                                                                                        |                                                                                              |                  | FUD 4 000 00                                                        |
| Fund type                      | Single fu                   |         | Ssue surcharge Planned administr. fee |             | 4.00%<br>0.00%                                                                                                                                                                                                                                                                                                                                                                                                                                                                                                                                                                                                                                                                                                                                                                                                                                                                                                                                                                                                                                                                                                                                                                                                                                                                                                                                                                                                                                                                                                                                                                                                                                                                                                                                                                                                                                                                                                                                                                                                                                                                                                                                                                                                                                                                                                                                                                                                                                                                                                                                                                                                                                                                                                                                                                                                                                                                                                                                                                                                                                                                                                                                                                                | Minimum investmen                                                                            | 11               | EUR 1,000.00                                                        |
| Category Sub category          | Mixed Sector                |         | Deposit fees                          |             | 0.30%                                                                                                                                                                                                                                                                                                                                                                                                                                                                                                                                                                                                                                                                                                                                                                                                                                                                                                                                                                                                                                                                                                                                                                                                                                                                                                                                                                                                                                                                                                                                                                                                                                                                                                                                                                                                                                                                                                                                                                                                                                                                                                                                                                                                                                                                                                                                                                                                                                                                                                                                                                                                                                                                                                                                                                                                                                                                                                                                                                                                                                                                                                                                                                                         | Savings plan UCITS / OGAW                                                                    |                  |                                                                     |
| Fund domicile                  | United Kingdo               |         | Redemption charge                     |             | 0.00%                                                                                                                                                                                                                                                                                                                                                                                                                                                                                                                                                                                                                                                                                                                                                                                                                                                                                                                                                                                                                                                                                                                                                                                                                                                                                                                                                                                                                                                                                                                                                                                                                                                                                                                                                                                                                                                                                                                                                                                                                                                                                                                                                                                                                                                                                                                                                                                                                                                                                                                                                                                                                                                                                                                                                                                                                                                                                                                                                                                                                                                                                                                                                                                         | Performance fee                                                                              |                  | 0.00%                                                               |
| Tranch volume                  | (09/06/2024) GBP 0.028 m    |         | Ongoing charges                       | (07/31/2023 |                                                                                                                                                                                                                                                                                                                                                                                                                                                                                                                                                                                                                                                                                                                                                                                                                                                                                                                                                                                                                                                                                                                                                                                                                                                                                                                                                                                                                                                                                                                                                                                                                                                                                                                                                                                                                                                                                                                                                                                                                                                                                                                                                                                                                                                                                                                                                                                                                                                                                                                                                                                                                                                                                                                                                                                                                                                                                                                                                                                                                                                                                                                                                                                               | Redeployment fee                                                                             |                  | 0.00%                                                               |
| Total volume                   | (00,00,202.) 03. 0.020      |         | Dividends                             | (0.70.7202  | 0, 0.00,0                                                                                                                                                                                                                                                                                                                                                                                                                                                                                                                                                                                                                                                                                                                                                                                                                                                                                                                                                                                                                                                                                                                                                                                                                                                                                                                                                                                                                                                                                                                                                                                                                                                                                                                                                                                                                                                                                                                                                                                                                                                                                                                                                                                                                                                                                                                                                                                                                                                                                                                                                                                                                                                                                                                                                                                                                                                                                                                                                                                                                                                                                                                                                                                     | Investment com                                                                               | pany             | 0.0070                                                              |
| Launch date                    | 12/1/20                     |         | orrae i i a                           |             |                                                                                                                                                                                                                                                                                                                                                                                                                                                                                                                                                                                                                                                                                                                                                                                                                                                                                                                                                                                                                                                                                                                                                                                                                                                                                                                                                                                                                                                                                                                                                                                                                                                                                                                                                                                                                                                                                                                                                                                                                                                                                                                                                                                                                                                                                                                                                                                                                                                                                                                                                                                                                                                                                                                                                                                                                                                                                                                                                                                                                                                                                                                                                                                               |                                                                                              |                  | st Sentier (UK)                                                     |
| KESt report funds              |                             | es      |                                       |             |                                                                                                                                                                                                                                                                                                                                                                                                                                                                                                                                                                                                                                                                                                                                                                                                                                                                                                                                                                                                                                                                                                                                                                                                                                                                                                                                                                                                                                                                                                                                                                                                                                                                                                                                                                                                                                                                                                                                                                                                                                                                                                                                                                                                                                                                                                                                                                                                                                                                                                                                                                                                                                                                                                                                                                                                                                                                                                                                                                                                                                                                                                                                                                                               | Finsbury Circus H                                                                            |                  | , ,                                                                 |
| Business year start            | 01.0                        | 08.     |                                       |             |                                                                                                                                                                                                                                                                                                                                                                                                                                                                                                                                                                                                                                                                                                                                                                                                                                                                                                                                                                                                                                                                                                                                                                                                                                                                                                                                                                                                                                                                                                                                                                                                                                                                                                                                                                                                                                                                                                                                                                                                                                                                                                                                                                                                                                                                                                                                                                                                                                                                                                                                                                                                                                                                                                                                                                                                                                                                                                                                                                                                                                                                                                                                                                                               | •                                                                                            |                  | nited Kingdom                                                       |
| Sustainability type            |                             | _       |                                       |             |                                                                                                                                                                                                                                                                                                                                                                                                                                                                                                                                                                                                                                                                                                                                                                                                                                                                                                                                                                                                                                                                                                                                                                                                                                                                                                                                                                                                                                                                                                                                                                                                                                                                                                                                                                                                                                                                                                                                                                                                                                                                                                                                                                                                                                                                                                                                                                                                                                                                                                                                                                                                                                                                                                                                                                                                                                                                                                                                                                                                                                                                                                                                                                                               |                                                                                              | www.firstsentie  | rinvestors.com                                                      |
| Fund manager                   | Rasmus Nemmoe, Nare<br>Gori |         |                                       |             |                                                                                                                                                                                                                                                                                                                                                                                                                                                                                                                                                                                                                                                                                                                                                                                                                                                                                                                                                                                                                                                                                                                                                                                                                                                                                                                                                                                                                                                                                                                                                                                                                                                                                                                                                                                                                                                                                                                                                                                                                                                                                                                                                                                                                                                                                                                                                                                                                                                                                                                                                                                                                                                                                                                                                                                                                                                                                                                                                                                                                                                                                                                                                                                               |                                                                                              |                  |                                                                     |
| Performance                    | 1M                          | 6M      | l YTD                                 | 1Y          |                                                                                                                                                                                                                                                                                                                                                                                                                                                                                                                                                                                                                                                                                                                                                                                                                                                                                                                                                                                                                                                                                                                                                                                                                                                                                                                                                                                                                                                                                                                                                                                                                                                                                                                                                                                                                                                                                                                                                                                                                                                                                                                                                                                                                                                                                                                                                                                                                                                                                                                                                                                                                                                                                                                                                                                                                                                                                                                                                                                                                                                                                                                                                                                               | 2Y 3Y                                                                                        | 5 <u>Y</u>       | Since start                                                         |
| Performance                    | +2.46% +                    | 5.33%   | +4.86%                                | +3.58%      | +2.8                                                                                                                                                                                                                                                                                                                                                                                                                                                                                                                                                                                                                                                                                                                                                                                                                                                                                                                                                                                                                                                                                                                                                                                                                                                                                                                                                                                                                                                                                                                                                                                                                                                                                                                                                                                                                                                                                                                                                                                                                                                                                                                                                                                                                                                                                                                                                                                                                                                                                                                                                                                                                                                                                                                                                                                                                                                                                                                                                                                                                                                                                                                                                                                          | 7% +2.71%                                                                                    | +22.57%          | +26.01%                                                             |
| Performance p.a.               | -                           | -       |                                       | +3.57%      | +1.4                                                                                                                                                                                                                                                                                                                                                                                                                                                                                                                                                                                                                                                                                                                                                                                                                                                                                                                                                                                                                                                                                                                                                                                                                                                                                                                                                                                                                                                                                                                                                                                                                                                                                                                                                                                                                                                                                                                                                                                                                                                                                                                                                                                                                                                                                                                                                                                                                                                                                                                                                                                                                                                                                                                                                                                                                                                                                                                                                                                                                                                                                                                                                                                          | 2% +0.89%                                                                                    | +4.15%           | +3.52%                                                              |
| Sharpe ratio                   | 2.53                        | 0.54    | 1 0.28                                | 0.01        | -0                                                                                                                                                                                                                                                                                                                                                                                                                                                                                                                                                                                                                                                                                                                                                                                                                                                                                                                                                                                                                                                                                                                                                                                                                                                                                                                                                                                                                                                                                                                                                                                                                                                                                                                                                                                                                                                                                                                                                                                                                                                                                                                                                                                                                                                                                                                                                                                                                                                                                                                                                                                                                                                                                                                                                                                                                                                                                                                                                                                                                                                                                                                                                                                            | .15 -0.17                                                                                    | 0.04             | 0.00                                                                |
| Volatility                     | 11.72% 1                    | 3.82%   | 13.44%                                | 12.76%      | 13.7                                                                                                                                                                                                                                                                                                                                                                                                                                                                                                                                                                                                                                                                                                                                                                                                                                                                                                                                                                                                                                                                                                                                                                                                                                                                                                                                                                                                                                                                                                                                                                                                                                                                                                                                                                                                                                                                                                                                                                                                                                                                                                                                                                                                                                                                                                                                                                                                                                                                                                                                                                                                                                                                                                                                                                                                                                                                                                                                                                                                                                                                                                                                                                                          | 5% 15.13%                                                                                    | 16.37%           | 15.52%                                                              |
| Worst month                    |                             | 2.94%   | -3.54%                                | -3.76%      | -7.1                                                                                                                                                                                                                                                                                                                                                                                                                                                                                                                                                                                                                                                                                                                                                                                                                                                                                                                                                                                                                                                                                                                                                                                                                                                                                                                                                                                                                                                                                                                                                                                                                                                                                                                                                                                                                                                                                                                                                                                                                                                                                                                                                                                                                                                                                                                                                                                                                                                                                                                                                                                                                                                                                                                                                                                                                                                                                                                                                                                                                                                                                                                                                                                          | 0% -7.10%                                                                                    | -23.23%          | -23.23%                                                             |
| Best month                     | -                           | 5.54%   | 5.54%                                 | 5.54%       | 12.0                                                                                                                                                                                                                                                                                                                                                                                                                                                                                                                                                                                                                                                                                                                                                                                                                                                                                                                                                                                                                                                                                                                                                                                                                                                                                                                                                                                                                                                                                                                                                                                                                                                                                                                                                                                                                                                                                                                                                                                                                                                                                                                                                                                                                                                                                                                                                                                                                                                                                                                                                                                                                                                                                                                                                                                                                                                                                                                                                                                                                                                                                                                                                                                          | 1% 12.01%                                                                                    | 13.49%           | 13.49%                                                              |
| Maximum loss                   | -1.85% -1                   | 0.52%   | -10.52%                               | -10.52%     | -12.3                                                                                                                                                                                                                                                                                                                                                                                                                                                                                                                                                                                                                                                                                                                                                                                                                                                                                                                                                                                                                                                                                                                                                                                                                                                                                                                                                                                                                                                                                                                                                                                                                                                                                                                                                                                                                                                                                                                                                                                                                                                                                                                                                                                                                                                                                                                                                                                                                                                                                                                                                                                                                                                                                                                                                                                                                                                                                                                                                                                                                                                                                                                                                                                         | 7% -16.52%                                                                                   | -35.53%          | -                                                                   |