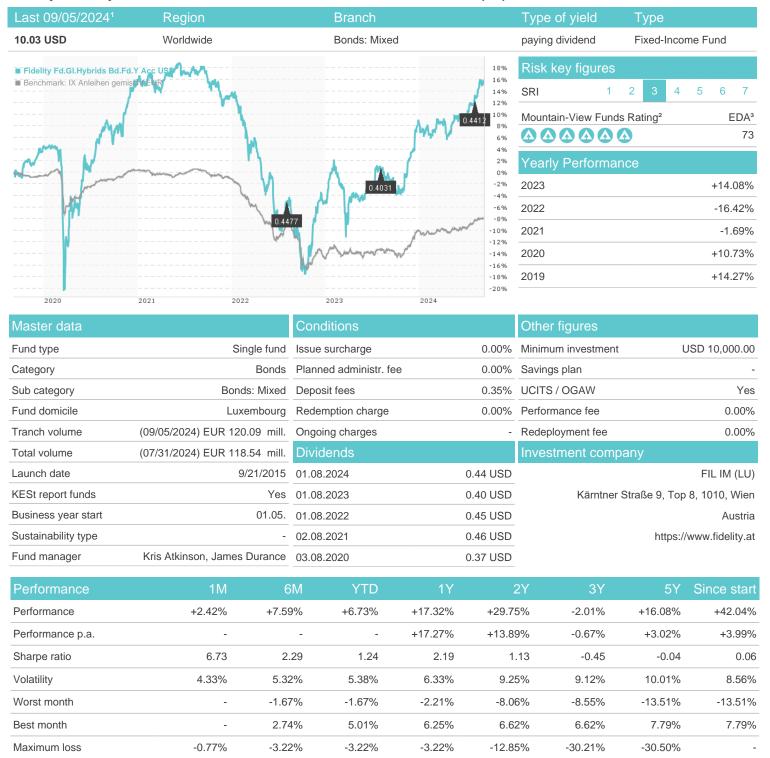

## Fidelity Fd.Gl.Hybrids Bd.Fd.Y Acc USD / LU1261433467 / A14Y7H / FIL IM (LU)

### Distribution permission

Austria, Germany, Switzerland

<sup>1</sup> Important note on update status: The displayed date refers exclusively to the calculation of the NAV.
2 The Mountain-View Data Fund Rating calculates a computative ranking for funds using yield, volatility and trend data. For more information visit MVD Funds Rating

<sup>3</sup> Displays the Ethical-Dynamical Ratio calculated according to standard criteria. The maximum value is 100. For more information visit EDA