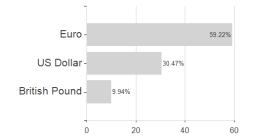

## Fidelity Fd.Gl.Hybrids Bd.Fd.Y Acc USD / LU1261433467 / A14Y7H / FIL IM (LU)



### Distribution permission

Austria, Germany, Switzerland

<sup>1</sup> Important note on update status: The displayed date refers exclusively to the calculation of the NAV.
2 The Mountain-View Data Fund Rating calculates a computative ranking for funds using yield, volatility and trend data. For more information visit MVD Funds Rating

<sup>3</sup> Displays the Ethical-Dynamical Ratio calculated according to standard criteria. The maximum value is 100. For more information visit EDA





# Fidelity Fd.Gl.Hybrids Bd.Fd.Y Acc USD / LU1261433467 / A14Y7H / FIL IM (LU)

#### Assessment Structure



## Largest positions



### Countries



# Issuer Duration Currencies



40

80

100