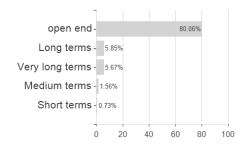

## Fidelity Fd.Gl.Hybrids Bd.Fd.Y Acc USD / LU1261433467 / A14Y7H / FIL IM (LU)



### Distribution permission

Austria, Germany, Switzerland

<sup>1</sup> Important note on update status: The displayed date refers exclusively to the calculation of the NAV.
2 The Mountain-View Data Fund Rating calculates a computative ranking for funds using yield, volatility and trend data. For more information visit MVD Funds Rating

<sup>3</sup> Displays the Ethical-Dynamical Ratio calculated according to standard criteria. The maximum value is 100. For more information visit EDA





# Fidelity Fd.Gl.Hybrids Bd.Fd.Y Acc USD / LU1261433467 / A14Y7H / FIL IM (LU)

#### Assessment Structure



## Largest positions



### Countries



# Issuer Duration Currencies



40

80

100