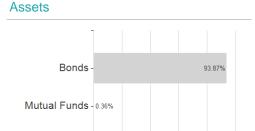

## Fidelity Fd.Gl.Hybrids Bd.Fd.Y Acc USD / LU1261433467 / A14Y7H / FIL IM (LU)



### Distribution permission

Austria, Germany, Switzerland

<sup>1</sup> Important note on update status: The displayed date refers exclusively to the calculation of the NAV.
2 The Mountain-View Data Fund Rating calculates a computative ranking for funds using yield, volatility and trend data. For more information visit MVD Funds Rating

<sup>3</sup> Displays the Ethical-Dynamical Ratio calculated according to standard criteria. The maximum value is 100. For more information visit EDA





# Fidelity Fd.Gl.Hybrids Bd.Fd.Y Acc USD / LU1261433467 / A14Y7H / FIL IM (LU)

#### Assessment Structure



## Largest positions



### Countries



# Issuer Duration Currencies



40

80

100