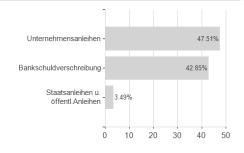

## Fidelity Fd.Gl.Hybrids Bd.Fd.Y Acc USD / LU1261433467 / A14Y7H / FIL IM (LU)



### Distribution permission

Austria, Germany, Switzerland

<sup>1</sup> Important note on update status: The displayed date refers exclusively to the calculation of the NAV.
2 The Mountain-View Data Fund Rating calculates a computative ranking for funds using yield, volatility and trend data. For more information visit MVD Funds Rating

<sup>3</sup> Displays the Ethical-Dynamical Ratio calculated according to standard criteria. The maximum value is 100. For more information visit EDA





# Fidelity Fd.Gl.Hybrids Bd.Fd.Y Acc USD / LU1261433467 / A14Y7H / FIL IM (LU)

#### Assessment Structure



## Largest positions



### Countries



# Issuer Duration Currencies



40

80

100