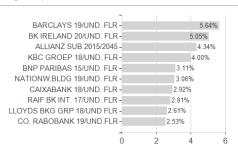

## Fidelity Fd.Gl.Hybrids Bd.Fd.Y Acc USD / LU1261433467 / A14Y7H / FIL IM (LU)



### Distribution permission

Austria, Germany, Switzerland

<sup>1</sup> Important note on update status: The displayed date refers exclusively to the calculation of the NAV.
2 The Mountain-View Data Fund Rating calculates a computative ranking for funds using yield, volatility and trend data. For more information visit MVD Funds Rating

<sup>3</sup> Displays the Ethical-Dynamical Ratio calculated according to standard criteria. The maximum value is 100. For more information visit EDA





# Fidelity Fd.Gl.Hybrids Bd.Fd.Y Acc USD / LU1261433467 / A14Y7H / FIL IM (LU)

#### Assessment Structure



## Largest positions



### Countries



# Issuer Duration Currencies



40

80

100