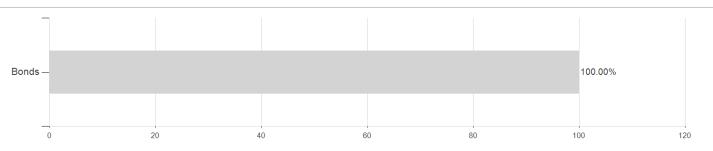

| Worst month      | -      | 0.00%  | 0.00%  | 0.00%  | -0.35% | -0.35% | -0.49% | -0.49%      |
| Best month       | -      | 0.42%  | 0.66%  | 0.66%  | 0.66%  | 0.66%  | 0.66%  | 0.66%       |
| Maximum loss     | -0.07% | -0.16% | -0.16% | -0.16% | -0.73% | -2.04% | -2.92% | -           |

Austria

<sup>1</sup> Important note on update status: The displayed date refers exclusively to the calculation of the NAV.
2 The Mountain-View Data Fund Rating calculates a computative ranking for funds using yield, volatility and trend data. For more information visit MVD Funds Rating
3 Displays the Ethical-Dynamical Ratio calculated according to standard criteria. The maximum value is 100. For more information visit EDA





# R 289-Fonds / AT0000A255Y2 / 0A255Y / Raiffeisen KAG

### **Assets**



## Countries