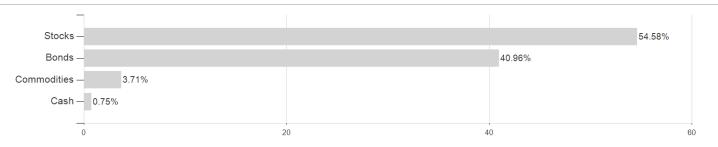

## BKS Anlagemix dynamisch T / AT0000A25715 / 0A2571 / 3 Banken Generali I.



## Distribution permission

Austria, Czech Republic

<sup>1</sup> Important note on update status: The displayed date refers exclusively to the calculation of the NAV.
2 The Mountain-View Data Fund Rating calculates a computative ranking for funds using yield, volatility and trend data. For more information visit MVD Funds Rating

<sup>3</sup> Displays the Ethical-Dynamical Ratio calculated according to standard criteria. The maximum value is 100. For more information visit EDA





# BKS Anlagemix dynamisch T / AT0000A25715 / 0A2571 / 3 Banken Generali I.

#### Assessment Structure

## **Assets**



## Countries