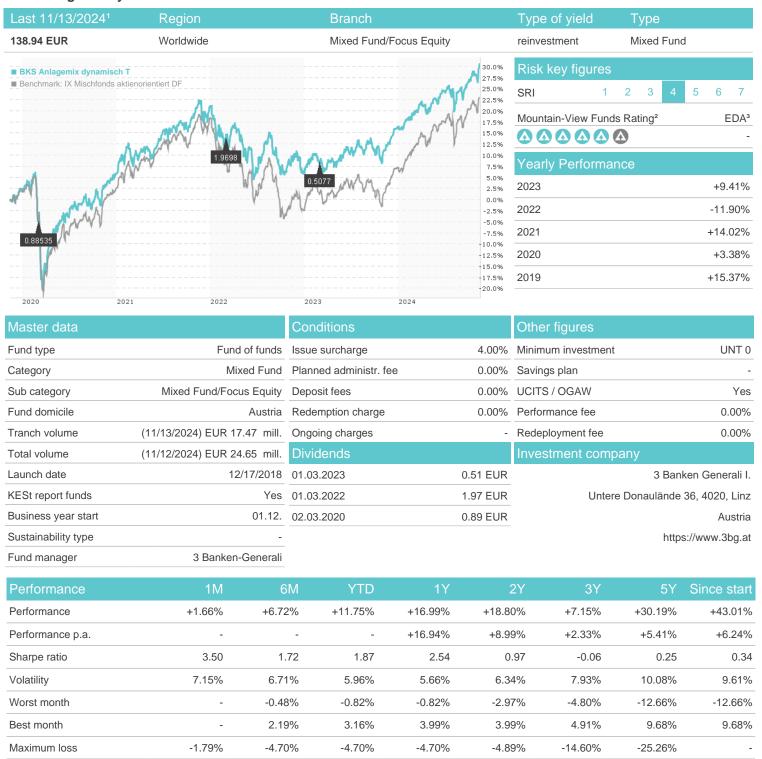

## BKS Anlagemix dynamisch T / AT0000A25715 / 0A2571 / 3 Banken Generali I.



## Distribution permission

Austria, Czech Republic

<sup>1</sup> Important note on update status: The displayed date refers exclusively to the calculation of the NAV.
2 The Mountain-View Data Fund Rating calculates a computative ranking for funds using yield, volatility and trend data. For more information visit MVD Funds Rating

<sup>3</sup> Displays the Ethical-Dynamical Ratio calculated according to standard criteria. The maximum value is 100. For more information visit EDA





# BKS Anlagemix dynamisch T / AT0000A25715 / 0A2571 / 3 Banken Generali I.

#### Assessment Structure

## **Assets**



## Countries