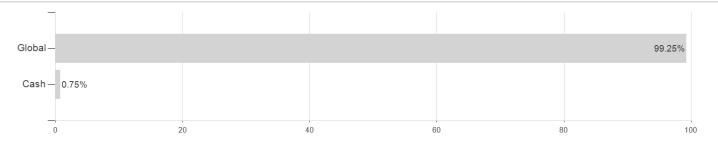

## BKS Anlagemix dynamisch T / AT0000A25715 / 0A2571 / 3 Banken Generali I.



## Distribution permission

Austria, Czech Republic

<sup>1</sup> Important note on update status: The displayed date refers exclusively to the calculation of the NAV.
2 The Mountain-View Data Fund Rating calculates a computative ranking for funds using yield, volatility and trend data. For more information visit MVD Funds Rating

<sup>3</sup> Displays the Ethical-Dynamical Ratio calculated according to standard criteria. The maximum value is 100. For more information visit EDA





# BKS Anlagemix dynamisch T / AT0000A25715 / 0A2571 / 3 Banken Generali I.

#### Assessment Structure

## **Assets**



## Countries