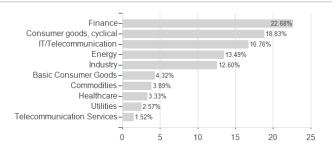

## THEAM Quant Eq.Euroz.GURU C USD / LU1480590980 / A2N91U / BNP PARIBAS AM (LU)



### Distribution permission

Austria, Germany, Switzerland, Luxembourg

<sup>1</sup> Important note on update status: The displayed date refers exclusively to the calculation of the NAV.
2 The Mountain-View Data Fund Rating calculates a computative ranking for funds using yield, volatility and trend data. For more information visit MVD Funds Rating

<sup>3</sup> Displays the Ethical-Dynamical Ratio calculated according to standard criteria. The maximum value is 100. For more information visit EDA





# THEAM Quant Eq.Euroz.GURU C USD / LU1480590980 / A2N91U / BNP PARIBAS AM (LU)

#### Assessment Structure

#### 7 tooooonnont Otraotare



## Largest positions



## Countries Branches