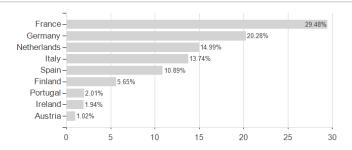

## THEAM Quant Eq.Euroz.GURU C USD / LU1480590980 / A2N91U / BNP PARIBAS AM (LU)



### Distribution permission

Austria, Germany, Switzerland, Luxembourg

<sup>1</sup> Important note on update status: The displayed date refers exclusively to the calculation of the NAV.
2 The Mountain-View Data Fund Rating calculates a computative ranking for funds using yield, volatility and trend data. For more information visit MVD Funds Rating

<sup>3</sup> Displays the Ethical-Dynamical Ratio calculated according to standard criteria. The maximum value is 100. For more information visit EDA





# THEAM Quant Eq.Euroz.GURU C USD / LU1480590980 / A2N91U / BNP PARIBAS AM (LU)

#### Assessment Structure

#### 7 tooooonnont Otraotare



## Largest positions



## Countries Branches