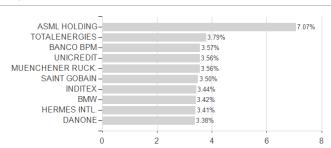

## THEAM Quant Eq.Euroz.GURU C USD / LU1480590980 / A2N91U / BNP PARIBAS AM (LU)



### Distribution permission

Austria, Germany, Switzerland, Luxembourg

<sup>1</sup> Important note on update status: The displayed date refers exclusively to the calculation of the NAV.
2 The Mountain-View Data Fund Rating calculates a computative ranking for funds using yield, volatility and trend data. For more information visit MVD Funds Rating

<sup>3</sup> Displays the Ethical-Dynamical Ratio calculated according to standard criteria. The maximum value is 100. For more information visit EDA





# THEAM Quant Eq.Euroz.GURU C USD / LU1480590980 / A2N91U / BNP PARIBAS AM (LU)

#### Assessment Structure

#### 7 tooooonnont Otraotare



## Largest positions



## Countries Branches