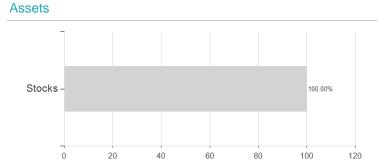

## THEAM Quant Eq.Euroz.GURU C USD / LU1480590980 / A2N91U / BNP PARIBAS AM (LU)



### Distribution permission

Austria, Germany, Switzerland, Luxembourg

<sup>1</sup> Important note on update status: The displayed date refers exclusively to the calculation of the NAV.
2 The Mountain-View Data Fund Rating calculates a computative ranking for funds using yield, volatility and trend data. For more information visit MVD Funds Rating

<sup>3</sup> Displays the Ethical-Dynamical Ratio calculated according to standard criteria. The maximum value is 100. For more information visit EDA





# THEAM Quant Eq.Euroz.GURU C USD / LU1480590980 / A2N91U / BNP PARIBAS AM (LU)

#### Assessment Structure

#### 7 tooooonnont Otraotare



## Largest positions



## Countries Branches