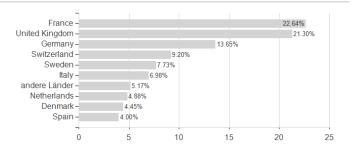

# THEAM Quant Eq.Eur.Cl.C.Pr.EUR D / LU1666268039 / A2JMX4 / BNP PARIBAS AM Eur.



### Distribution permission

Germany, Switzerland

<sup>1</sup> Important note on update status: The displayed date refers exclusively to the calculation of the NAV.
2 The Mountain-View Data Fund Rating calculates a computative ranking for funds using yield, volatility and trend data. For more information visit MVD Funds Rating

<sup>3</sup> Displays the Ethical-Dynamical Ratio calculated according to standard criteria. The maximum value is 100. For more information visit EDA





# THEAM Quant Eq.Eur.CI.C.Pr.EUR D / LU1666268039 / A2JMX4 / BNP PARIBAS AM Eur.

#### Assessment Structure

#### Assessment Ottactar



## Largest positions



Countries Branches