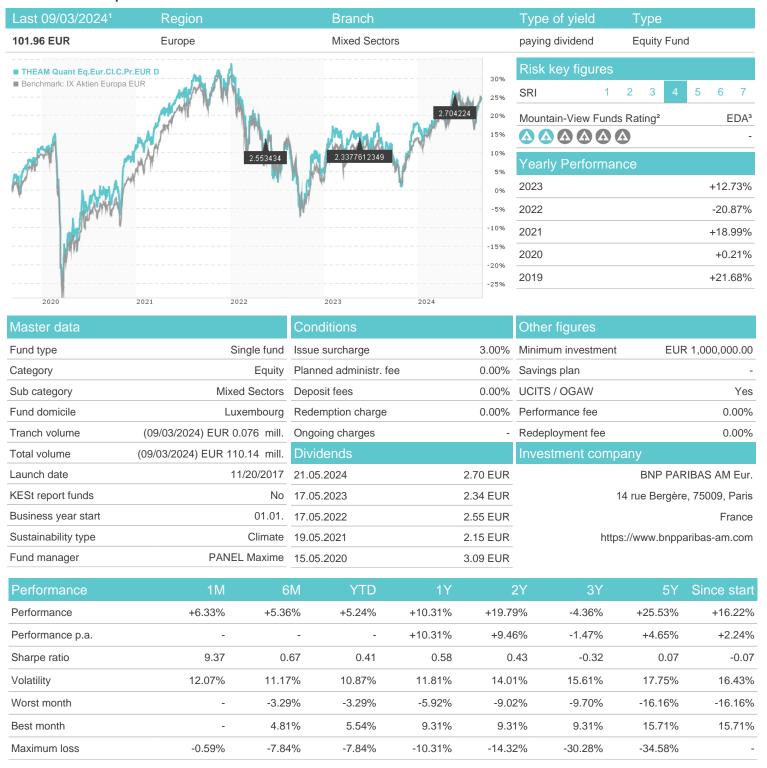

# THEAM Quant Eq.Eur.Cl.C.Pr.EUR D / LU1666268039 / A2JMX4 / BNP PARIBAS AM Eur.

### Distribution permission

Germany, Switzerland

<sup>1</sup> Important note on update status: The displayed date refers exclusively to the calculation of the NAV.
2 The Mountain-View Data Fund Rating calculates a computative ranking for funds using yield, volatility and trend data. For more information visit MVD Funds Rating

<sup>3</sup> Displays the Ethical-Dynamical Ratio calculated according to standard criteria. The maximum value is 100. For more information visit EDA