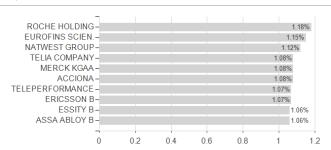

# THEAM Quant Eq.Eur.Cl.C.Pr.EUR D / LU1666268039 / A2JMX4 / BNP PARIBAS AM Eur.



### Distribution permission

Germany, Switzerland

<sup>1</sup> Important note on update status: The displayed date refers exclusively to the calculation of the NAV.
2 The Mountain-View Data Fund Rating calculates a computative ranking for funds using yield, volatility and trend data. For more information visit MVD Funds Rating

<sup>3</sup> Displays the Ethical-Dynamical Ratio calculated according to standard criteria. The maximum value is 100. For more information visit EDA





# THEAM Quant Eq.Eur.CI.C.Pr.EUR D / LU1666268039 / A2JMX4 / BNP PARIBAS AM Eur.

#### Assessment Structure

#### Assessment Ottactar



## Largest positions



Countries Branches