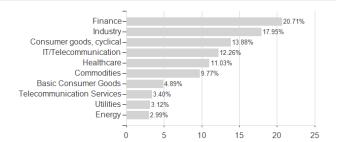

# THEAM Quant Eq.Eur.Cl.C.Pr.EUR D / LU1666268039 / A2JMX4 / BNP PARIBAS AM Eur.



### Distribution permission

Germany, Switzerland

<sup>1</sup> Important note on update status: The displayed date refers exclusively to the calculation of the NAV.
2 The Mountain-View Data Fund Rating calculates a computative ranking for funds using yield, volatility and trend data. For more information visit MVD Funds Rating

<sup>3</sup> Displays the Ethical-Dynamical Ratio calculated according to standard criteria. The maximum value is 100. For more information visit EDA





# THEAM Quant Eq.Eur.CI.C.Pr.EUR D / LU1666268039 / A2JMX4 / BNP PARIBAS AM Eur.

#### Assessment Structure

#### Assessment Ottactar



## Largest positions



Countries Branches