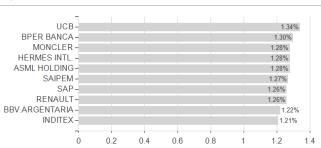

## THEAM Quant Eq.Eur.Cl.C.Pr.EUR A / LU1666267908 / A2N82Y / BNP PARIBAS AM Eur.



### Distribution permission

Germany, Switzerland, Luxembourg

<sup>1</sup> Important note on update status: The displayed date refers exclusively to the calculation of the NAV.
2 The Mountain-View Data Fund Rating calculates a computative ranking for funds using yield, volatility and trend data. For more information visit MVD Funds Rating

<sup>3</sup> Displays the Ethical-Dynamical Ratio calculated according to standard criteria. The maximum value is 100. For more information visit EDA





# THEAM Quant Eq.Eur.CI.C.Pr.EUR A / LU1666267908 / A2N82Y / BNP PARIBAS AM Eur.

#### Assessment Structure

#### 7.000001110111. Otraotar



# Largest positions



### Countries Branches