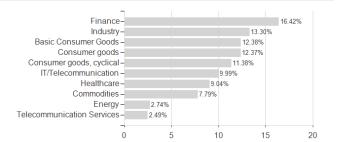

## THEAM Quant Eq.Eur.Cl.C.Pr.EUR A / LU1666267908 / A2N82Y / BNP PARIBAS AM Eur.



### Distribution permission

Germany, Switzerland, Luxembourg

<sup>1</sup> Important note on update status: The displayed date refers exclusively to the calculation of the NAV.
2 The Mountain-View Data Fund Rating calculates a computative ranking for funds using yield, volatility and trend data. For more information visit MVD Funds Rating

<sup>3</sup> Displays the Ethical-Dynamical Ratio calculated according to standard criteria. The maximum value is 100. For more information visit EDA





# THEAM Quant Eq.Eur.CI.C.Pr.EUR A / LU1666267908 / A2N82Y / BNP PARIBAS AM Eur.

#### Assessment Structure

#### 7.000001110111. Otraotar



# Largest positions



### Countries Branches