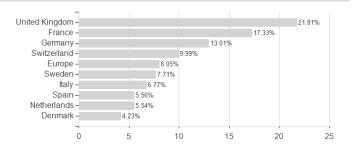

## THEAM Quant Eq.Eur.Cl.C.Pr.EUR A / LU1666267908 / A2N82Y / BNP PARIBAS AM Eur.



### Distribution permission

Germany, Switzerland, Luxembourg

<sup>1</sup> Important note on update status: The displayed date refers exclusively to the calculation of the NAV.
2 The Mountain-View Data Fund Rating calculates a computative ranking for funds using yield, volatility and trend data. For more information visit MVD Funds Rating

<sup>3</sup> Displays the Ethical-Dynamical Ratio calculated according to standard criteria. The maximum value is 100. For more information visit EDA





# THEAM Quant Eq.Eur.CI.C.Pr.EUR A / LU1666267908 / A2N82Y / BNP PARIBAS AM Eur.

#### Assessment Structure

#### 7.000001110111. Otraotar



# Largest positions



### Countries Branches