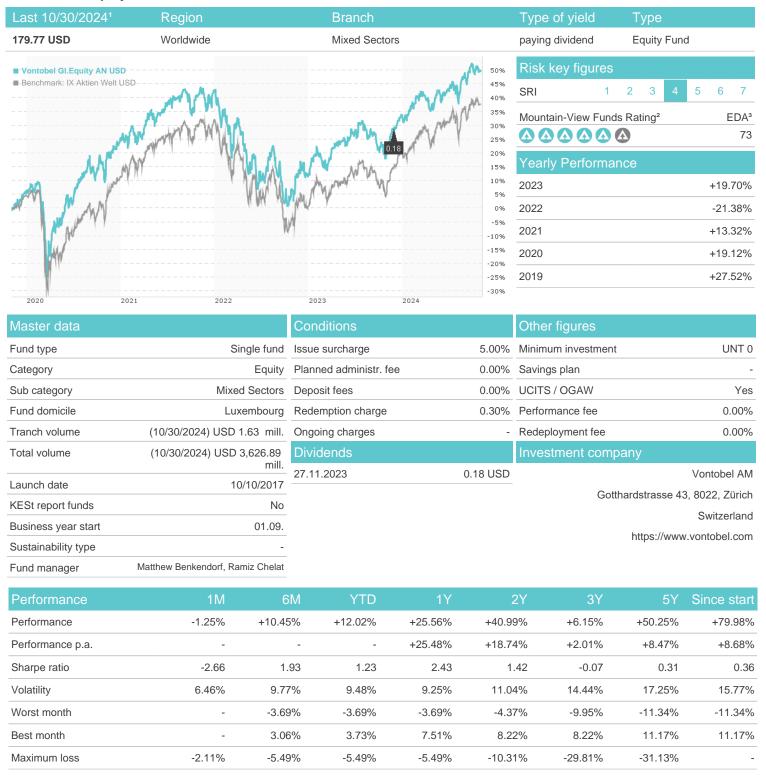

# Vontobel GI.Equity AN USD / LU1683485921 / A2JKMQ / Vontobel AM

Austria, Germany, Switzerland, Luxembourg, Czech Republic

<sup>1</sup> Important note on update status: The displayed date refers exclusively to the calculation of the NAV.
2 The Mountain-View Data Fund Rating calculates a computative ranking for funds using yield, volatility and trend data. For more information visit MVD Funds Rating