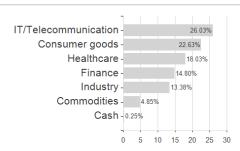

ield, volatility and trend data. For more information visit MVD Funds Rating





## Vontobel GI.Equity AN USD / LU1683485921 / A2JKMQ / Vontobel AM

- -An actively managed equity fund that invests in global equities
- -The fund aims to achieve a long-term absolute increase in capital by investing in a portfolio of shares of undervalued blue chip companies
- -Investments are undertaken strictly on the basis of a bottom-up approach, whereby stock picking has preference and macroeconomic considerations play a
- -A long-term investment horizon without any predetermined holding period for investments

The fund invests globally and primarily in equities and equity-like securities of companies that are undervalued relative to their market value.









### Countries **Branches** Currencies