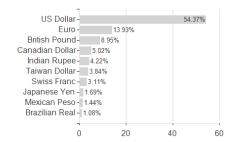

ld, volatility and trend data. For more information visit MVD Funds Rating





## Vontobel GI.Equity AN USD / LU1683485921 / A2JKMQ / Vontobel AM

- -An actively managed equity fund that invests in global equities
- -The fund aims to achieve a long-term absolute increase in capital by investing in a portfolio of shares of undervalued blue chip companies
- -Investments are undertaken strictly on the basis of a bottom-up approach, whereby stock picking has preference and macroeconomic considerations play a
- -A long-term investment horizon without any predetermined holding period for investments

The fund invests globally and primarily in equities and equity-like securities of companies that are undervalued relative to their market value.









### Countries **Branches** Currencies