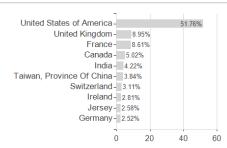

yield, volatility and trend data. For more information visit MVD Funds Rating





## Vontobel GI.Equity AN USD / LU1683485921 / A2JKMQ / Vontobel AM

- -An actively managed equity fund that invests in global equities
- -The fund aims to achieve a long-term absolute increase in capital by investing in a portfolio of shares of undervalued blue chip companies
- -Investments are undertaken strictly on the basis of a bottom-up approach, whereby stock picking has preference and macroeconomic considerations play a
- -A long-term investment horizon without any predetermined holding period for investments

The fund invests globally and primarily in equities and equity-like securities of companies that are undervalued relative to their market value.









### Countries **Branches** Currencies