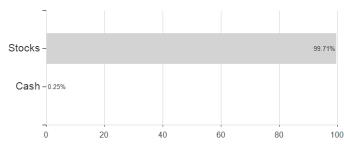

lates a computative ranking for funds using yield, volatility and trend data. For more information visit MVD Funds Rating





## Vontobel GI.Equity AN USD / LU1683485921 / A2JKMQ / Vontobel AM

- -An actively managed equity fund that invests in global equities
- -The fund aims to achieve a long-term absolute increase in capital by investing in a portfolio of shares of undervalued blue chip companies
- -Investments are undertaken strictly on the basis of a bottom-up approach, whereby stock picking has preference and macroeconomic considerations play a
- -A long-term investment horizon without any predetermined holding period for investments

The fund invests globally and primarily in equities and equity-like securities of companies that are undervalued relative to their market value.









### Countries **Branches** Currencies