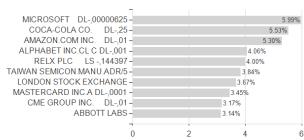

tes a computative ranking for funds using yield, volatility and trend data. For more information visit MVD Funds Rating





## Vontobel GI.Equity AN USD / LU1683485921 / A2JKMQ / Vontobel AM

- -An actively managed equity fund that invests in global equities
- -The fund aims to achieve a long-term absolute increase in capital by investing in a portfolio of shares of undervalued blue chip companies
- -Investments are undertaken strictly on the basis of a bottom-up approach, whereby stock picking has preference and macroeconomic considerations play a
- -A long-term investment horizon without any predetermined holding period for investments

The fund invests globally and primarily in equities and equity-like securities of companies that are undervalued relative to their market value.









### Countries **Branches** Currencies